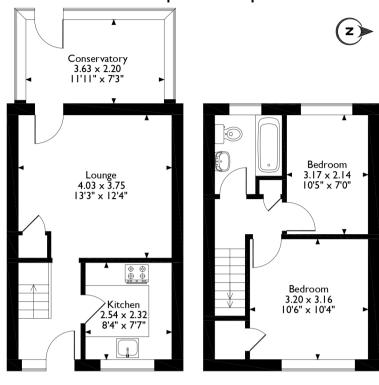

## Edinburgh Drive North Anston, Sheffield Approximate Gross Internal Area 61 SqM/657 SqFt

se note that the location of doors, windows and other items are approximate and this floorplan is to be used for illustrative

**First Floor** 

**Ground Floor** 

20-22 Bridge End, Leeds, LS1 4DJ t: 0330 004 0050 e: hello@bettermove.co.uk www.bettermove.co.uk