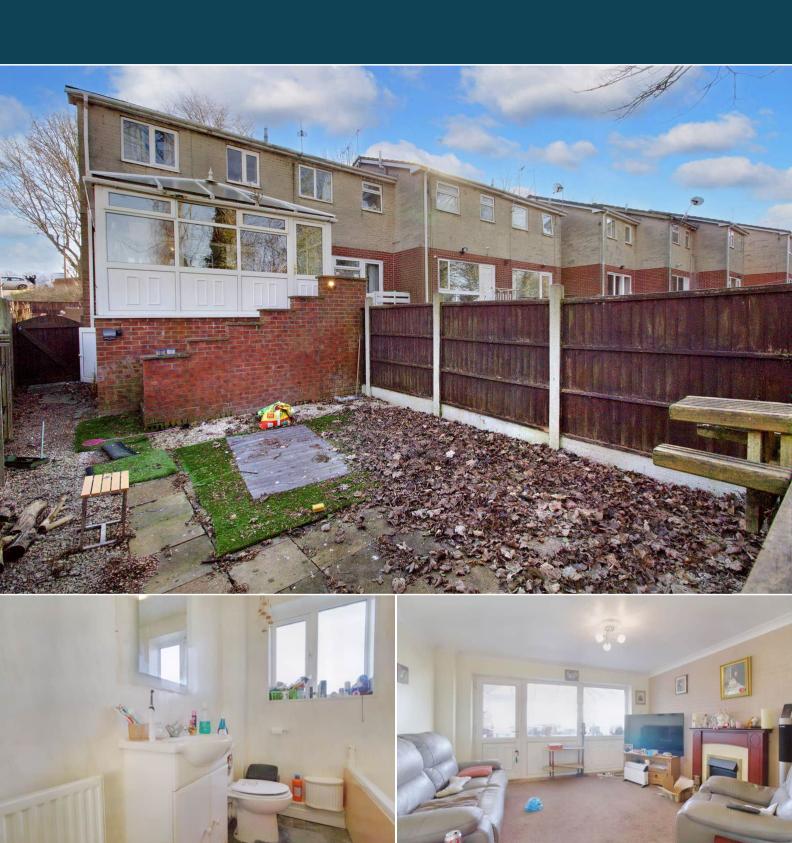

The interior of this well presented property comprises a spacious lounge, conservatory and fitted kitchen on the ground floor. The first floor consists of two bedrooms and the family bathroom. The exterior boasts gardens to the front and rear with patio seating areas, perfect for enjoying the summer months.