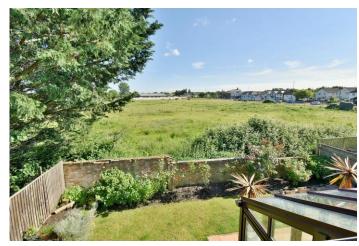

#### **Outside**

- The **rear garden** is a superb feature of the property as it backs onto open green space and paddocks, therefore offers a good degree of privacy. The garden itself faces a southerly aspect and measures approximately 40' x 25'.
- Adjoining the rear of the property there is a paved patio area and a paved path leads round to a wide side access and gate. The remainder of the garden is predominantly laid to lawn and is bordered by well stocked flower beds
- To the front of the property there is a further area of patio
- Detached single garage has a metal up and over door, light and power and a side door
- A driveway in front of the garage provides an off road parking space. There is also an area designated for visitors parking
- Further benefits include double glazing, a security alarm and a gas fired heating system