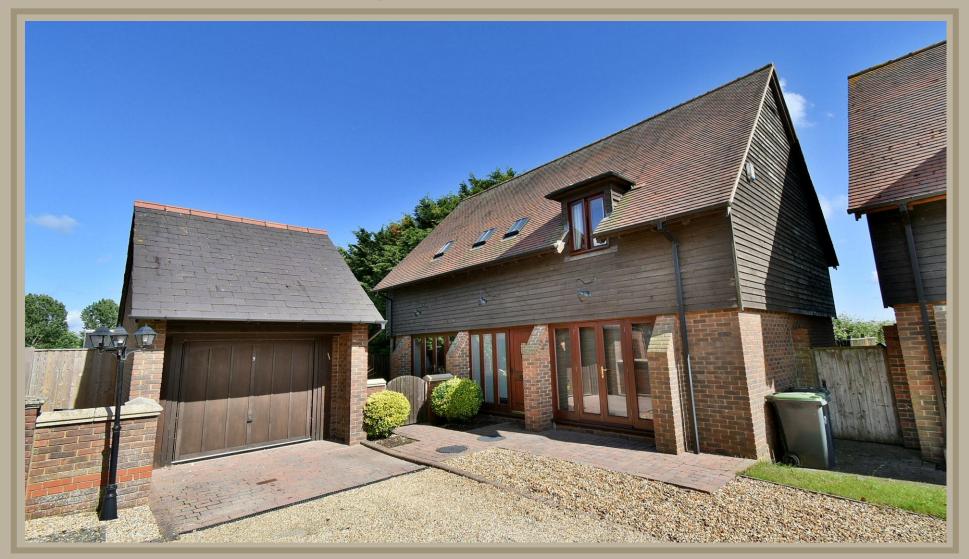

# "An attractive barn style family home with a south facing garden situated in a courtyard development"

### FREEHOLD PRICE £500,000

This superbly positioned and well presented three double bedroom, one bathroom, one shower room, three reception room detached barn style family home has a private south facing garden, detached single garage and driveway.

Lake Farm Close is a small select development of just 10 barn style homes situated in a pleasant semi rural location.

The property has some unique features and has been constructed to a high standard and has underfloor heating throughout the ground floor accommodation.

#### **Outside**

- The **rear garden** is a superb feature of the property as it backs onto open green space and paddocks, therefore offers a good degree of privacy. The garden itself faces a southerly aspect and measures approximately 40' x 25'.
- Adjoining the rear of the property there is a paved patio area and a paved path leads round to a wide side access and gate. The remainder of the garden is predominantly laid to lawn and is bordered by well stocked flower beds
- To the front of the property there is a further area of patio
- Detached single garage has a metal up and over door, light and power and a side door
- A driveway in front of the garage provides an off road parking space. There is also an area designated for visitors parking
- Further benefits include double glazing, a security alarm and a gas fired heating system