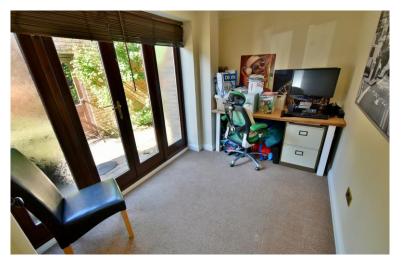

- Three double bedroom detached barn style family home
- Impressive 16' reception hall with vaulted ceiling and tiled floor
- Ground floor cloakroom finished in a modern white suite incorporating a WC, pedestal wash hand basin and tiled floor
- Office with French doors leading out onto a front patio area
- 20' Dual aspect **sitting room** with French doors leading out onto a front patio and a further set of French doors leading out onto the rear garden and patio. An attractive focal point of the room is a living flame contemporary electric fire with limestone surround
- 13' **Dining room/conservatory** which enjoys a pleasant outlook over the rear garden, has a tiled floor and French doors leading out into the rear garden
- Dual aspect **kitchen** incorporating ample rolltop worksurfaces with a good range of base and wall units, integrated gas hob and extractor canopy above, double oven, dishwasher, space for an American style fridge freezer, LED kick board lighting, cupboard housing a wall mounted gas fired boiler, feature window to the side aspect and an additional window overlooking the rear garden