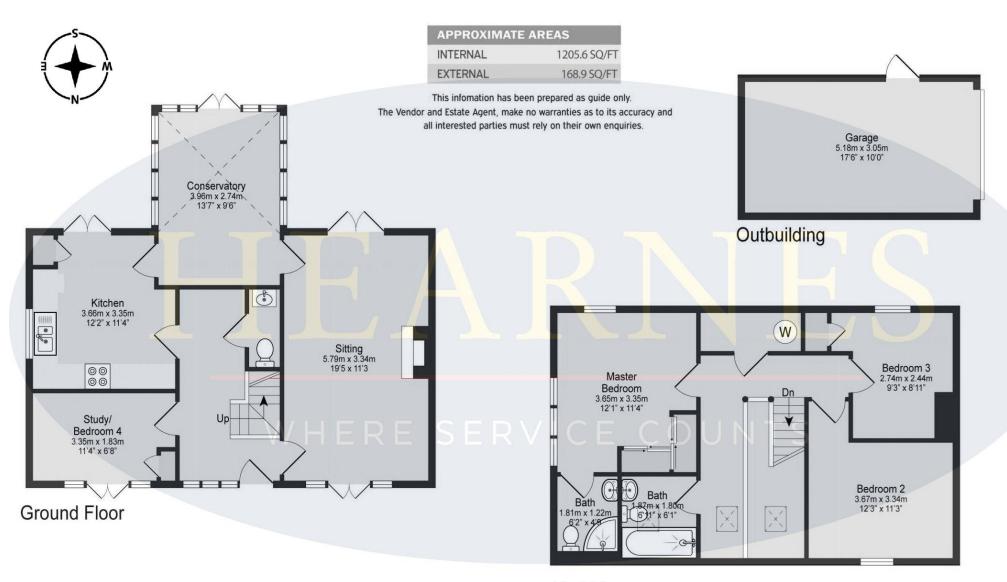

- Three double bedroom detached barn style family home
- Impressive 16' reception hall with vaulted ceiling and tiled floor
- Ground floor cloakroom finished in a modern white suite incorporating a WC, pedestal wash hand basin and tiled floor
- Office with French doors leading out onto a front patio area
- 20' Dual aspect **sitting room** with French doors leading out onto a front patio and a further set of French doors leading out onto the rear garden and patio. An attractive focal point of the room is a living flame contemporary electric fire with limestone surround
- 13' **Dining room/conservatory** which enjoys a pleasant outlook over the rear garden, has a tiled floor and French doors leading out into the rear garden
- Dual aspect **kitchen** incorporating ample rolltop worksurfaces with a good range of base and wall units, integrated gas hob and extractor canopy above, double oven, dishwasher, space for an American style fridge freezer, LED kick board lighting, cupboard housing a wall mounted gas fired boiler, feature window to the side aspect and an additional window overlooking the rear garden

#### **First Floor**

- A generous size and impressive first floor galleried landing
- The master bedroom enjoys a dual aspect with a pleasant open outlook, fitted wardrobes with sliding doors
- **En-suite shower room** finished in a modern white suite incorporating a separate shower cubicle, WC, pedestal wash hand basin, tiled floor, fully tiled walls
- Bedroom two is a good size double bedroom
- **Bedroom three** is a good size single bedroom with a fitted wardrobe
- Family bathroom finished in a modern white suite incorporating a panelled bath with mixer taps and shower hose, WC, pedestal wash hand basin, partly tiled walls, tiled flooring

#### **Outside**

- The **rear garden** is a superb feature of the property as it backs onto open green space and paddocks, therefore offers a good degree of privacy. The garden itself faces a southerly aspect and measures approximately 40' x 25'.
- Adjoining the rear of the property there is a paved patio area and a paved path leads round to a wide side access and gate. The remainder of the garden is predominantly laid to lawn and is bordered by well stocked flower beds
- To the front of the property there is a further area of patio
- Detached single garage has a metal up and over door, light and power and a side door
- A driveway in front of the garage provides an off road parking space. There is also an area designated for visitors parking
- Further benefits include double glazing, a security alarm and a gas fired heating system