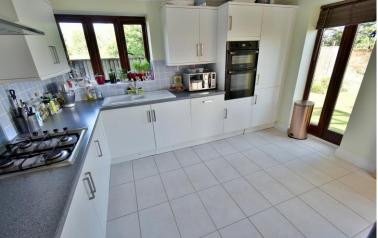

- Three double bedroom detached barn style family home
- Impressive 16' reception hall with vaulted ceiling and tiled floor
- Ground floor cloakroom finished in a modern white suite incorporating a WC, pedestal wash hand basin and tiled floor
- Office with French doors leading out onto a front patio area
- 20' Dual aspect **sitting room** with French doors leading out onto a front patio and a further set of French doors leading out onto the rear garden and patio. An attractive focal point of the room is a living flame contemporary electric fire with limestone surround
- 13' **Dining room/conservatory** which enjoys a pleasant outlook over the rear garden, has a tiled floor and French doors leading out into the rear garden
- Dual aspect **kitchen** incorporating ample rolltop worksurfaces with a good range of base and wall units, integrated gas hob and extractor canopy above, double oven, dishwasher, space for an American style fridge freezer, LED kick board lighting, cupboard housing a wall mounted gas fired boiler, feature window to the side aspect and an additional window overlooking the rear garden