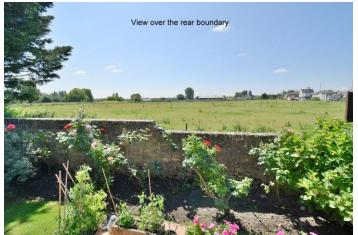

#### **Outside**

- The **rear garden** is a superb feature of the property as it backs onto open green space and paddocks, therefore offers a good degree of privacy. The garden itself faces a southerly aspect and measures approximately 40' x 25'.
- Adjoining the rear of the property there is a paved patio area and a paved path leads round to a wide side access and gate. The remainder of the garden is predominantly laid to lawn and is bordered by well stocked flower beds
- To the front of the property there is a further area of patio
- Detached single garage has a metal up and over door, light and power and a side door
- A driveway in front of the garage provides an off road parking space. There is also an area designated for visitors parking
- Further benefits include double glazing, a security alarm and a gas fired heating system