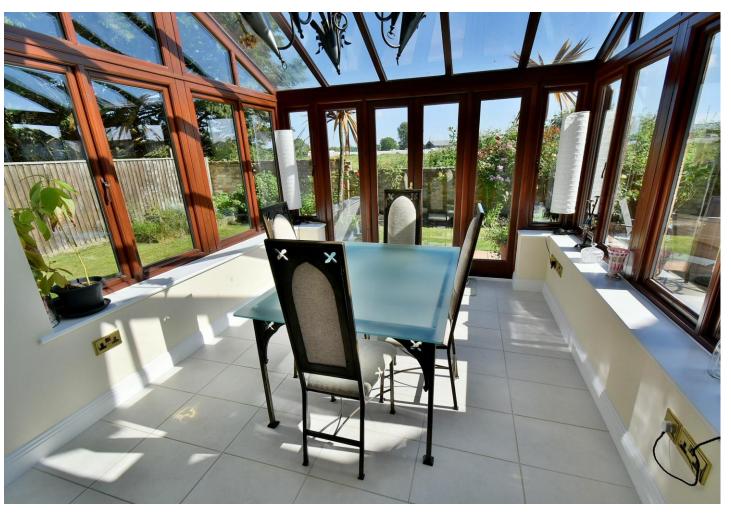

- Three double bedroom detached barn style family home
- Impressive 16' reception hall with vaulted ceiling and tiled floor
- Ground floor cloakroom finished in a modern white suite incorporating a WC, pedestal wash hand basin and tiled floor
- Office with French doors leading out onto a front patio area
- 20' Dual aspect **sitting room** with French doors leading out onto a front patio and a further set of French doors leading out onto the rear garden and patio. An attractive focal point of the room is a living flame contemporary electric fire with limestone surround
- 13' **Dining room/conservatory** which enjoys a pleasant outlook over the rear garden, has a tiled floor and French doors leading out into the rear garden
- Dual aspect **kitchen** incorporating ample rolltop worksurfaces with a good range of base and wall units, integrated gas hob and extractor canopy above, double oven, dishwasher, space for an American style fridge freezer, LED kick board lighting, cupboard housing a wall mounted gas fired boiler, feature window to the side aspect and an additional window overlooking the rear garden