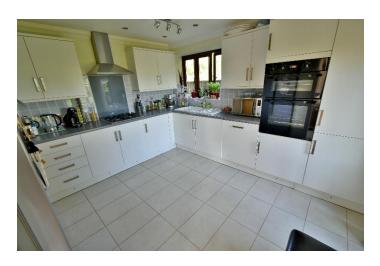

- Three double bedroom detached barn style family home
- Impressive 16' reception hall with vaulted ceiling and tiled floor
- Ground floor cloakroom finished in a modern white suite incorporating a WC, pedestal wash hand basin and tiled floor
- Office with French doors leading out onto a front patio area
- 20' Dual aspect **sitting room** with French doors leading out onto a front patio and a further set of French doors leading out onto the rear garden and patio. An attractive focal point of the room is a living flame contemporary electric fire with limestone surround
- 13' **Dining room/conservatory** which enjoys a pleasant outlook over the rear garden, has a tiled floor and French doors leading out into the rear garden
- Dual aspect **kitchen** incorporating ample rolltop worksurfaces with a good range of base and wall units, integrated gas hob and extractor canopy above, double oven, dishwasher, space for an American style fridge freezer, LED kick board lighting, cupboard housing a wall mounted gas fired boiler, feature window to the side aspect and an additional window overlooking the rear garden