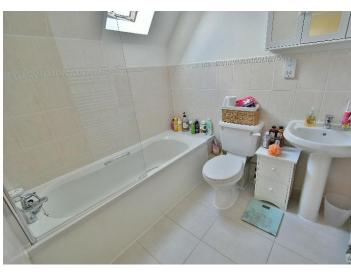

#### **First Floor**

- A generous size and impressive first floor galleried landing
- The master bedroom enjoys a dual aspect with a pleasant open outlook, fitted wardrobes with sliding doors
- **En-suite shower room** finished in a modern white suite incorporating a separate shower cubicle, WC, pedestal wash hand basin, tiled floor, fully tiled walls
- Bedroom two is a good size double bedroom
- **Bedroom three** is a good size single bedroom with a fitted wardrobe
- Family bathroom finished in a modern white suite incorporating a panelled bath with mixer taps and shower hose, WC, pedestal wash hand basin, partly tiled walls, tiled flooring