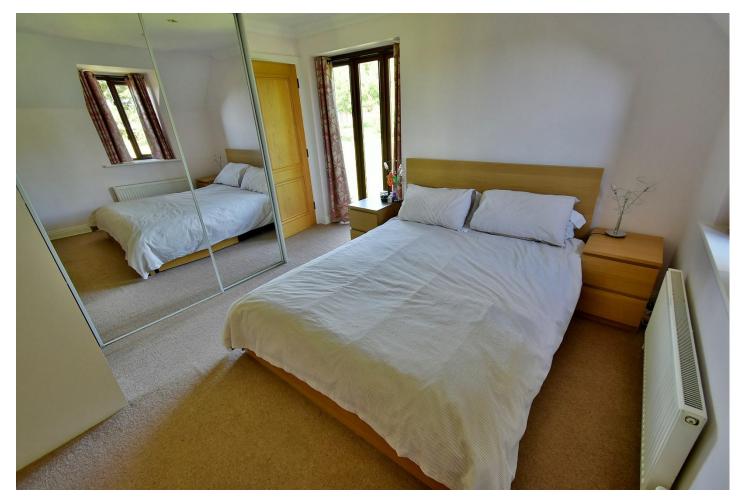

#### **First Floor**

- A generous size and impressive first floor galleried landing
- The master bedroom enjoys a dual aspect with a pleasant open outlook, fitted wardrobes with sliding doors
- **En-suite shower room** finished in a modern white suite incorporating a separate shower cubicle, WC, pedestal wash hand basin, tiled floor, fully tiled walls
- Bedroom two is a good size double bedroom
- **Bedroom three** is a good size single bedroom with a fitted wardrobe
- Family bathroom finished in a modern white suite incorporating a panelled bath with mixer taps and shower hose, WC, pedestal wash hand basin, partly tiled walls, tiled flooring