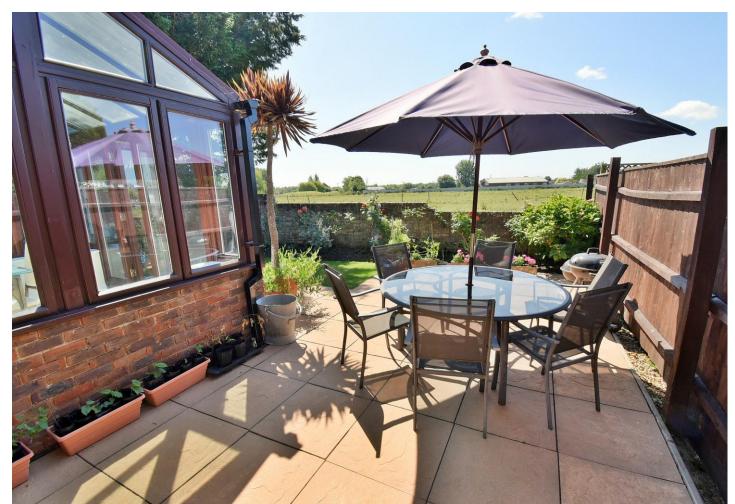

#### **Outside**

- The **rear garden** is a superb feature of the property as it backs onto open green space and paddocks, therefore offers a good degree of privacy. The garden itself faces a southerly aspect and measures approximately 40' x 25'.
- Adjoining the rear of the property there is a paved patio area and a paved path leads round to a wide side access and gate. The remainder of the garden is predominantly laid to lawn and is bordered by well stocked flower beds
- To the front of the property there is a further area of patio
- Detached single garage has a metal up and over door, light and power and a side door
- A driveway in front of the garage provides an off road parking space. There is also an area designated for visitors parking
- Further benefits include double glazing, a security alarm and a gas fired heating system