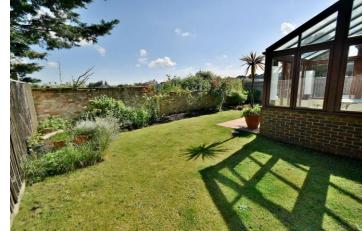

#### **Outside**

- The **rear garden** is a superb feature of the property as it backs onto open green space and paddocks, therefore offers a good degree of privacy. The garden itself faces a southerly aspect and measures approximately 40' x 25'.
- Adjoining the rear of the property there is a paved patio area and a paved path leads round to a wide side access and gate. The remainder of the garden is predominantly laid to lawn and is bordered by well stocked flower beds
- To the front of the property there is a further area of patio
- Detached single garage has a metal up and over door, light and power and a side door
- A driveway in front of the garage provides an off road parking space. There is also an area designated for visitors parking
- Further benefits include double glazing, a security alarm and a gas fired heating system