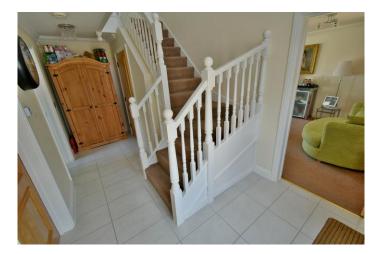

- Three double bedroom detached barn style family home
- Impressive 16' reception hall with vaulted ceiling and tiled floor
- Ground floor cloakroom finished in a modern white suite incorporating a WC, pedestal wash hand basin and tiled floor
- Office with French doors leading out onto a front patio area
- 20' Dual aspect **sitting room** with French doors leading out onto a front patio and a further set of French doors leading out onto the rear garden and patio. An attractive focal point of the room is a living flame contemporary electric fire with limestone surround
- 13' **Dining room/conservatory** which enjoys a pleasant outlook over the rear garden, has a tiled floor and French doors leading out into the rear garden
- Dual aspect **kitchen** incorporating ample rolltop worksurfaces with a good range of base and wall units, integrated gas hob and extractor canopy above, double oven, dishwasher, space for an American style fridge freezer, LED kick board lighting, cupboard housing a wall mounted gas fired boiler, feature window to the side aspect and an additional window overlooking the rear garden

#### **First Floor**

- A generous size and impressive first floor galleried landing
- The master bedroom enjoys a dual aspect with a pleasant open outlook, fitted wardrobes with sliding doors
- **En-suite shower room** finished in a modern white suite incorporating a separate shower cubicle, WC, pedestal wash hand basin, tiled floor, fully tiled walls
- Bedroom two is a good size double bedroom
- **Bedroom three** is a good size single bedroom with a fitted wardrobe
- Family bathroom finished in a modern white suite incorporating a panelled bath with mixer taps and shower hose, WC, pedestal wash hand basin, partly tiled walls, tiled flooring