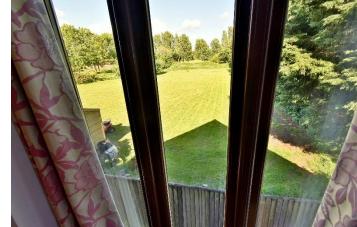

#### **Outside**

- The **rear garden** is a superb feature of the property as it backs onto open green space and paddocks, therefore offers a good degree of privacy. The garden itself faces a southerly aspect and measures approximately 40' x 25'.
- Adjoining the rear of the property there is a paved patio area and a paved path leads round to a wide side access and gate. The remainder of the garden is predominantly laid to lawn and is bordered by well stocked flower beds
- To the front of the property there is a further area of patio
- Detached single garage has a metal up and over door, light and power and a side door
- A driveway in front of the garage provides an off road parking space. There is also an area designated for visitors parking
- Further benefits include double glazing, a security alarm and a gas fired heating system