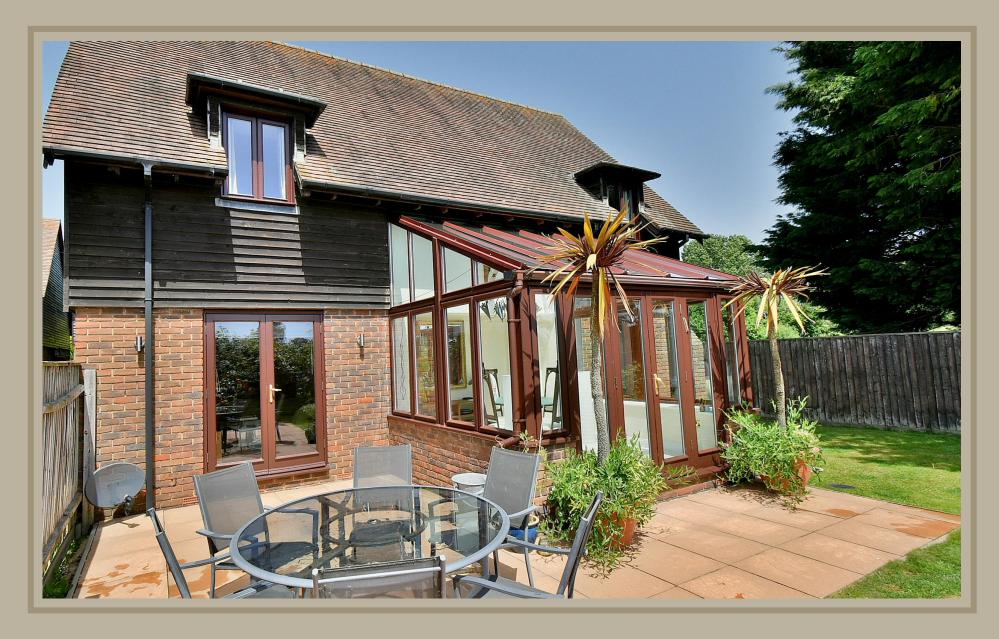

- Three double bedroom detached barn style family home
- Impressive 16' reception hall with vaulted ceiling and tiled floor
- Ground floor cloakroom finished in a modern white suite incorporating a WC, pedestal wash hand basin and tiled floor
- Office with French doors leading out onto a front patio area
- 20' Dual aspect **sitting room** with French doors leading out onto a front patio and a further set of French doors leading out onto the rear garden and patio. An attractive focal point of the room is a living flame contemporary electric fire with limestone surround
- 13' **Dining room/conservatory** which enjoys a pleasant outlook over the rear garden, has a tiled floor and French doors leading out into the rear garden
- Dual aspect **kitchen** incorporating ample rolltop worksurfaces with a good range of base and wall units, integrated gas hob and extractor canopy above, double oven, dishwasher, space for an American style fridge freezer, LED kick board lighting, cupboard housing a wall mounted gas fired boiler, feature window to the side aspect and an additional window overlooking the rear garden

#### **Outside**

- The **rear garden** is a superb feature of the property as it backs onto open green space and paddocks, therefore offers a good degree of privacy. The garden itself faces a southerly aspect and measures approximately 40' x 25'.
- Adjoining the rear of the property there is a paved patio area and a paved path leads round to a wide side access and gate. The remainder of the garden is predominantly laid to lawn and is bordered by well stocked flower beds
- To the front of the property there is a further area of patio
- Detached single garage has a metal up and over door, light and power and a side door
- A driveway in front of the garage provides an off road parking space. There is also an area designated for visitors parking
- Further benefits include double glazing, a security alarm and a gas fired heating system