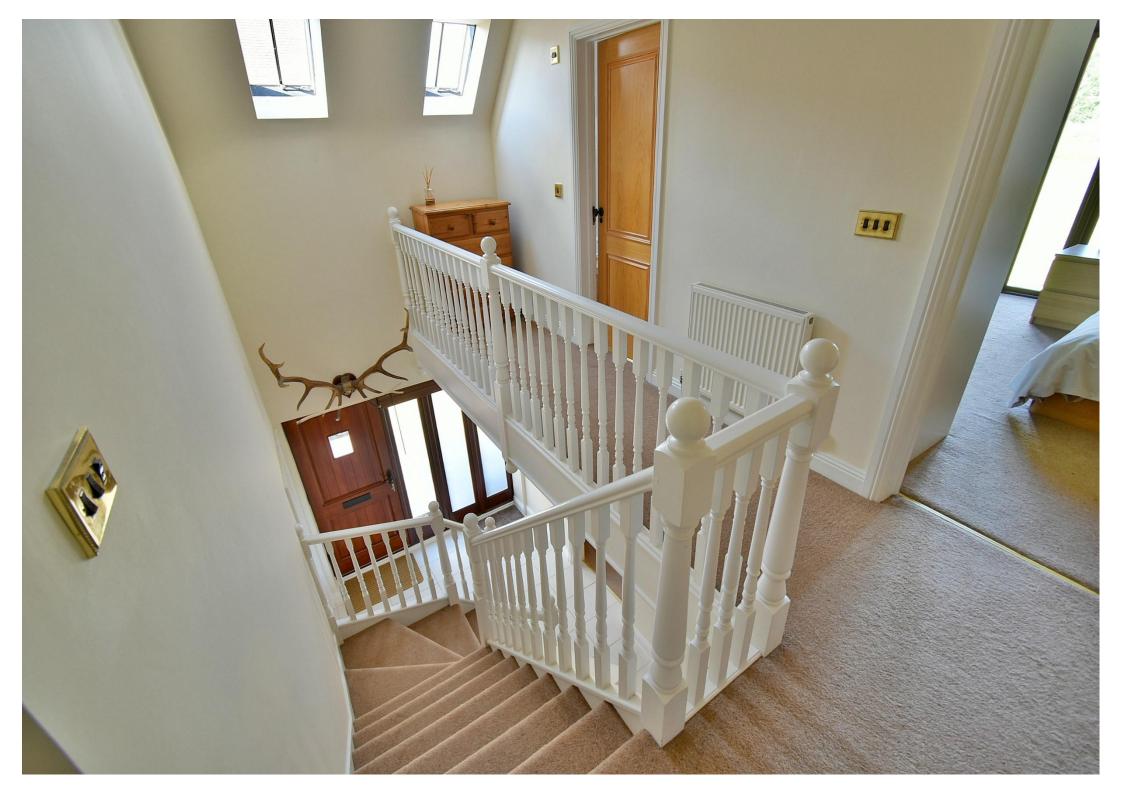

#### **First Floor**

- A generous size and impressive first floor galleried landing
- The master bedroom enjoys a dual aspect with a pleasant open outlook, fitted wardrobes with sliding doors
- **En-suite shower room** finished in a modern white suite incorporating a separate shower cubicle, WC, pedestal wash hand basin, tiled floor, fully tiled walls
- Bedroom two is a good size double bedroom
- **Bedroom three** is a good size single bedroom with a fitted wardrobe
- Family bathroom finished in a modern white suite incorporating a panelled bath with mixer taps and shower hose, WC, pedestal wash hand basin, partly tiled walls, tiled flooring