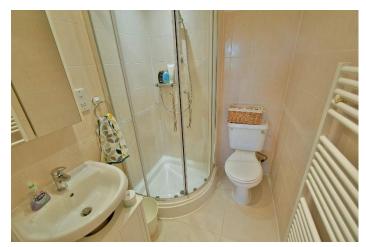

#### **First Floor**

- A generous size and impressive first floor galleried landing
- The master bedroom enjoys a dual aspect with a pleasant open outlook, fitted wardrobes with sliding doors
- **En-suite shower room** finished in a modern white suite incorporating a separate shower cubicle, WC, pedestal wash hand basin, tiled floor, fully tiled walls
- Bedroom two is a good size double bedroom
- **Bedroom three** is a good size single bedroom with a fitted wardrobe
- Family bathroom finished in a modern white suite incorporating a panelled bath with mixer taps and shower hose, WC, pedestal wash hand basin, partly tiled walls, tiled flooring