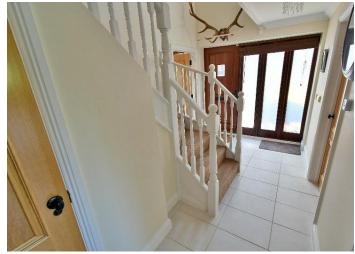

- Three double bedroom detached barn style family home
- Impressive 16' reception hall with vaulted ceiling and tiled floor
- Ground floor cloakroom finished in a modern white suite incorporating a WC, pedestal wash hand basin and tiled floor
- Office with French doors leading out onto a front patio area
- 20' Dual aspect **sitting room** with French doors leading out onto a front patio and a further set of French doors leading out onto the rear garden and patio. An attractive focal point of the room is a living flame contemporary electric fire with limestone surround
- 13' **Dining room/conservatory** which enjoys a pleasant outlook over the rear garden, has a tiled floor and French doors leading out into the rear garden
- Dual aspect **kitchen** incorporating ample rolltop worksurfaces with a good range of base and wall units, integrated gas hob and extractor canopy above, double oven, dishwasher, space for an American style fridge freezer, LED kick board lighting, cupboard housing a wall mounted gas fired boiler, feature window to the side aspect and an additional window overlooking the rear garden