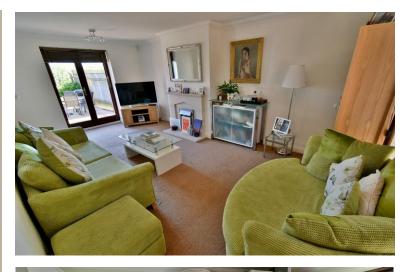

- Three double bedroom detached barn style family home
- Impressive 16' reception hall with vaulted ceiling and tiled floor
- Ground floor cloakroom finished in a modern white suite incorporating a WC, pedestal wash hand basin and tiled floor
- Office with French doors leading out onto a front patio area
- 20' Dual aspect **sitting room** with French doors leading out onto a front patio and a further set of French doors leading out onto the rear garden and patio. An attractive focal point of the room is a living flame contemporary electric fire with limestone surround
- 13' **Dining room/conservatory** which enjoys a pleasant outlook over the rear garden, has a tiled floor and French doors leading out into the rear garden
- Dual aspect **kitchen** incorporating ample rolltop worksurfaces with a good range of base and wall units, integrated gas hob and extractor canopy above, double oven, dishwasher, space for an American style fridge freezer, LED kick board lighting, cupboard housing a wall mounted gas fired boiler, feature window to the side aspect and an additional window overlooking the rear garden