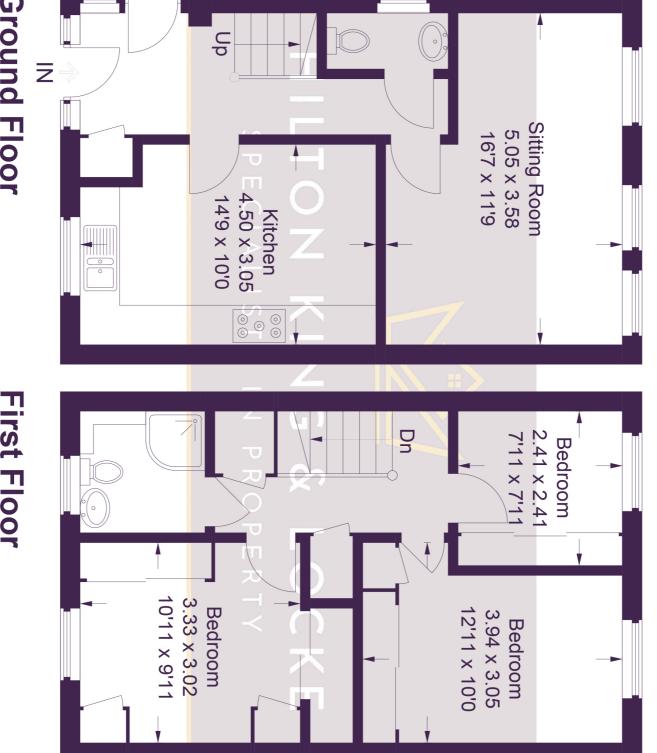

# **Maiwand Gardens**

Ground Floor = 41.9 sq m / 451 sq ft First Floor = 41.7 sq m / 449 sq ftApproximate Gross Internal Area Total = 83.6 sq m / 900 sq ft

## **Ground Floor**

### First Floor

This plan is for layout guidance only. Not drawn to scale unless stated. Windows and door openings are approximate. Whilst every care is taken in the preparation of this plan, please check all dimensions, shapes and compass bearings before making any decisions reliant upon them. © CJ Property Marketing Ltd Produced for Hilton King & Locke