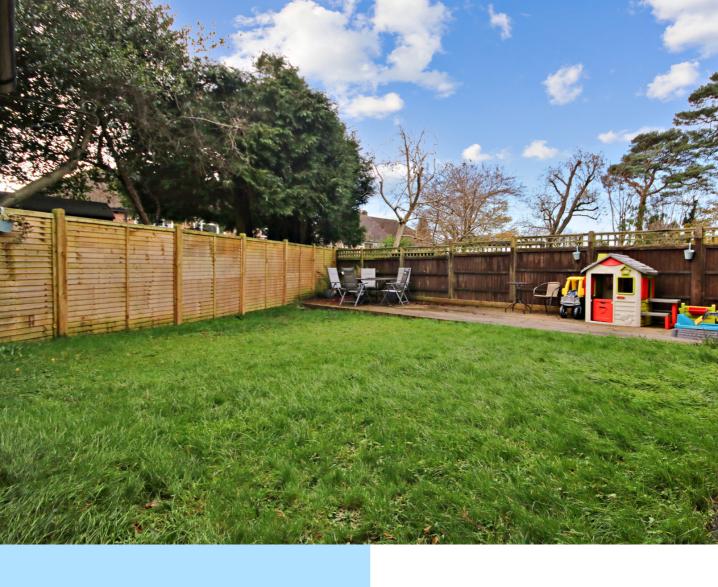

Outside the rear garden is fence enclosed with lawn and decking area for seating. There is also a garage en-bloc.

Welcome Home