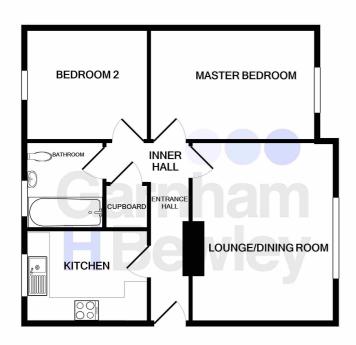

#### **Bathroom**

Outside Garden

Garage, En-bloc

Whilst every attempt has been made to ensure the accuracy of the floor plan contained here, measurements of doors, windows, rooms and any other items are approximate and no responsibility is taken for any error, omission, or mis-statement. This plan is for illustrative purposes only and should be used as such by any prospective purchaser. The services, systems and appliances shown have not been tested and no guarantee as to their operability or efficiency can be given Made with Metropix ©2020