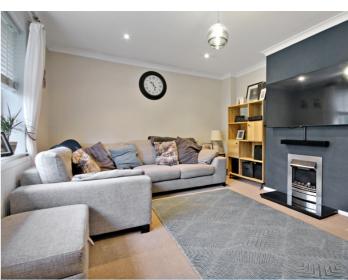

The first floor consist of front door into entrance hall with doors to all principal rooms and access to the airing cupboard. The kitchen has been fitted with a range of wall and base level units with areas of work surfaces, space for fridge/freezer, washing machine, integrated cooker, gas hob with extractor hood above and window to the rear aspect. The lounge/diner has a feature fireplace and window to the front aspect. The master bedroom is set to the front of the property and bedroom two overlooks the rear garden. The bathroom has been fitted with a panel enclosed bath with mixer taps and shower attachment, wash hand basin, low level W.C., and window to the rear aspect.

### Lounge/Dining Room

15' 0" x 11' 9" (4.57m x 3.58m)