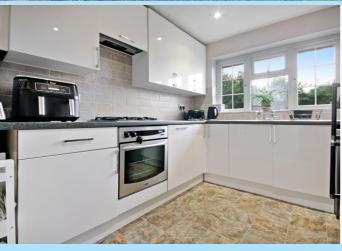

The first floor consist of front door into entrance hall with doors to all principal rooms and access to the airing cupboard. The kitchen has been fitted with a range of wall and base level units with areas of work surfaces, space for fridge/freezer, washing machine, integrated cooker, gas hob with extractor hood above and window to the rear aspect. The lounge/diner has a feature fireplace and window to the front aspect. The master bedroom is set to the front of the property and bedroom two overlooks the rear garden. The bathroom has been fitted with a panel enclosed bath with mixer taps and shower attachment, wash hand basin, low level W.C., and window to the rear aspect.

#### **Kitchen**

9' 4" x 8' 3" (2.84m x 2.51m)