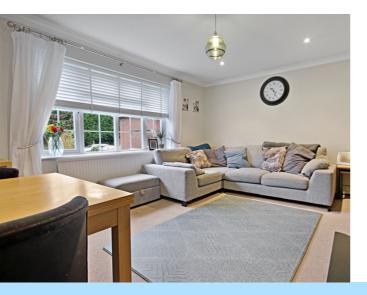

The first floor consist of front door into entrance hall with doors to all principal rooms and access to the airing cupboard. The kitchen has been fitted with a range of wall and base level units with areas of work surfaces, space for fridge/freezer, washing machine, integrated cooker, gas hob with extractor hood above and window to the rear aspect. The lounge/diner has a feature fireplace and window to the front aspect. The master bedroom is set to the front of the property and bedroom two overlooks the rear garden. The bathroom has been fitted with a panel enclosed bath with mixer taps and shower attachment, wash hand basin, low level W.C., and window to the rear aspect.

### Lounge/Dining Room

15' 0" x 11' 9" (4.57m x 3.58m)