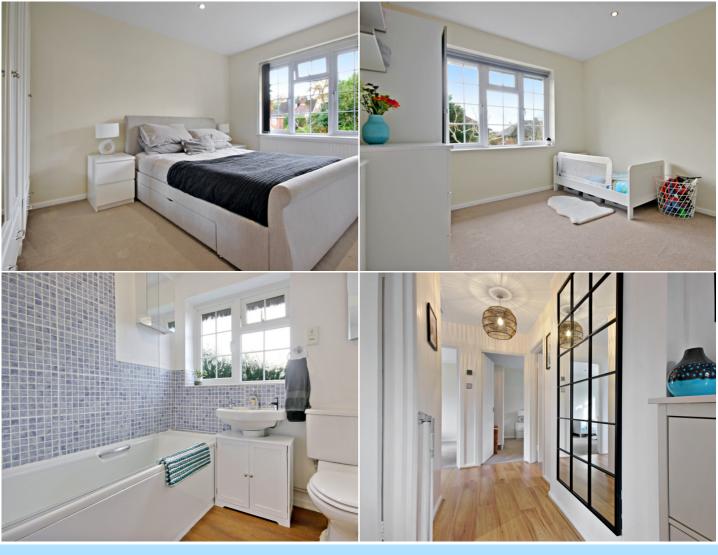

The first floor consist of front door into entrance hall with doors to all principal rooms and access to the airing cupboard. The kitchen has been fitted with a range of wall and base level units with areas of work surfaces, space for fridge/freezer, washing machine, integrated cooker, gas hob with extractor hood above and window to the rear aspect. The lounge/diner has a feature fireplace and window to the front aspect. The master bedroom is set to the front of the property and bedroom two overlooks the rear garden. The bathroom has been fitted with a panel enclosed bath with mixer taps and shower attachment, wash hand basin, low level W.C., and window to the rear aspect.

#### Bedroom 1

12' 4" x 9' 9" (3.76m x 2.97m)

#### Bedroom 2

10' 5" x 9' 9" (3.17m x 2.97m)

#### **Bathroom**

Outside Garden

Garage, En-bloc

Whilst every attempt has been made to ensure the accuracy of the floor plan contained here, measurements of doors, windows, rooms and any other items are approximate and no responsibility is taken for any error, omission, or mis-statement. This plan is for illustrative purposes only and should be used as such by any prospective purchaser. The services, systems and appliances shown have not been tested and no guarantee as to their operability or efficiency can be given Made with Metropix ©2020