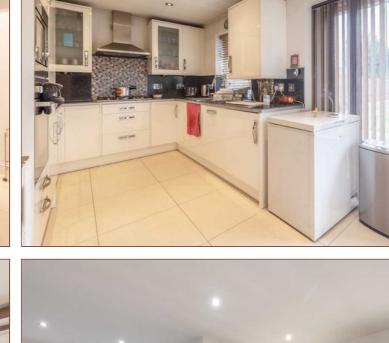

## Site and Location Plans

Situated a short distance from Heathrow airport, with easy access to local motorway links this three bedroom semi-detached house includes a rear self-contained annexe.

The property comprises a spacious hallway leading to an impressive 25ft through lounge with ample space for living and dining furniture. The back of the property benefits a single extension, allowing space for a modern fitted kitchen with double doors overlooking the garden and a downstairs shower room.