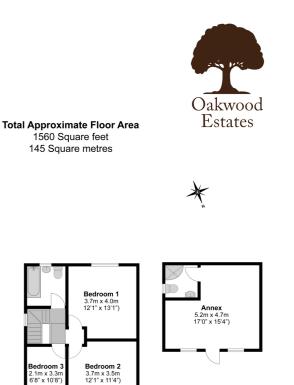

## Site and Location Plans

Situated a short distance from Heathrow airport, with easy access to local motorway links this three bedroom semi-detached house includes a rear self-contained annexe.

The property comprises a spacious hallway leading to an impressive 25ft through lounge with ample space for living and dining furniture. The back of the property benefits a single extension, allowing space for a modern fitted kitchen with double doors overlooking the garden and a downstairs shower room.

Rising to the first floor a spacious landing area lends itself well to a loft conversion, and also leads to three bedrooms and a family bathroom.

Externally the rear garden is mostly laid to lawn with large patio, side access and a brick-built annexe, suitable for additional living space, gym or office, with modern fully-tiled shower room. A driveway to the front is fully paved, allowing parking for at least three cars.