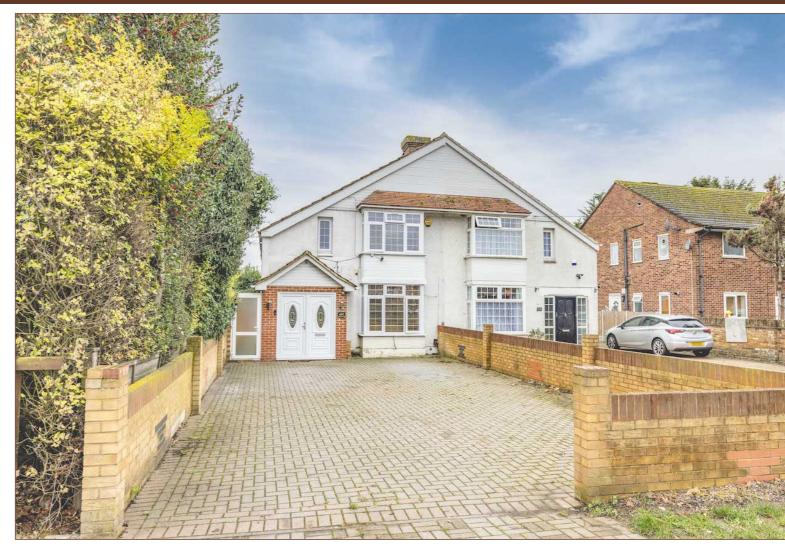

## Site and Location Plans

Situated a short distance from Heathrow airport, with easy access to local motorway links this three bedroom semi-detached house includes a rear self-contained annexe.

The property comprises a spacious hallway leading to an impressive 25ft through lounge with ample space for living and dining furniture. The back of the property benefits a single extension, allowing space for a modern fitted kitchen with double doors overlooking the garden and a downstairs shower room.

Rising to the first floor a spacious landing area lends itself well to a loft conversion, and also leads to three bedrooms and a family bathroom.

Externally the rear garden is mostly laid to lawn with large patio, side access and a brick-built annexe, suitable for additional living space, gym or office, with modern fully-tiled shower room. A driveway to the front is fully paved, allowing parking for at least three cars.