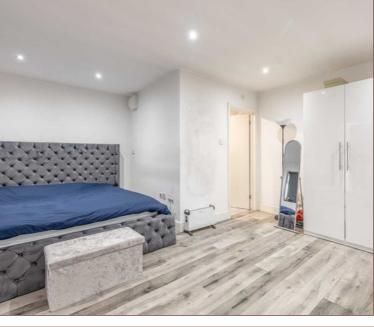

Rising to the first floor a spacious landing area lends itself well to a loft conversion, and also leads to three bedrooms and a family bathroom.

Externally the rear garden is mostly laid to lawn with large patio, side access and a brick-built annexe, suitable for additional living space, gym or office, with modern fully-tiled shower room. A driveway to the front is fully paved, allowing parking for at least three cars.