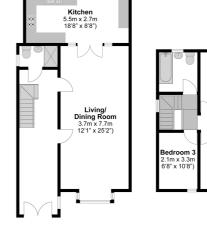

## Site and Location Plans

Situated a short distance from Heathrow airport, with easy access to local motorway links this three bedroom semi-detached house includes a rear self-contained annexe.

The property comprises a spacious hallway leading to an impressive 25ft through lounge with ample space for living and dining furniture. The back of the property benefits a single extension, allowing space for a modern fitted kitchen with double doors overlooking the garden and a downstairs shower room.

Rising to the first floor a spacious landing area lends itself well to a loft conversion, and also leads to three bedrooms and a family bathroom.

Externally the rear garden is mostly laid to lawn with large patio, side access and a brick-built annexe, suitable for additional living space, gym or office, with modern fully-tiled shower room. A driveway to the front is fully paved, allowing parking for at least three cars.