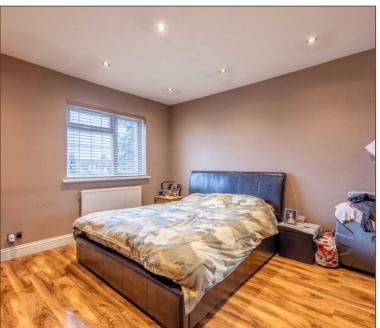

Rising to the first floor a spacious landing area lends itself well to a loft conversion, and also leads to three bedrooms and a family bathroom.

Externally the rear garden is mostly laid to lawn with large patio, side access and a brick-built annexe, suitable for additional living space, gym or office, with modern fully-tiled shower room. A driveway to the front is fully paved, allowing parking for at least three cars.