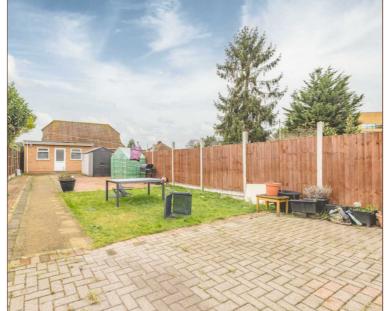

Rising to the first floor a spacious landing area lends itself well to a loft conversion, and also leads to three bedrooms and a family bathroom.

Externally the rear garden is mostly laid to lawn with large patio, side access and a brick-built annexe, suitable for additional living space, gym or office, with modern fully-tiled shower room. A driveway to the front is fully paved, allowing parking for at least three cars.