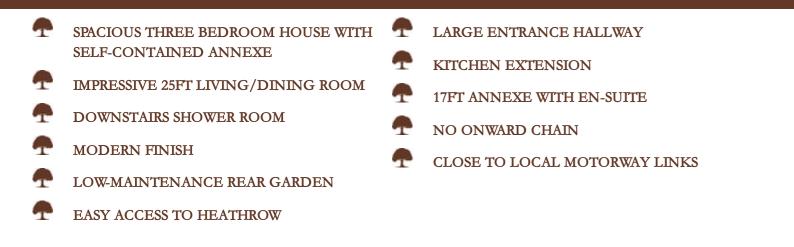

## Site and Location Plans

Situated a short distance from Heathrow airport, with easy access to local motorway links this three bedroom semi-detached house includes a rear self-contained annexe.

The property comprises a spacious hallway leading to an impressive 25ft through lounge with ample space for living and dining furniture. The back of the property benefits a single extension, allowing space for a modern fitted kitchen with double doors overlooking the garden and a downstairs shower room.

Rising to the first floor a spacious landing area lends itself well to a loft conversion, and also leads to three bedrooms and a family bathroom.

Externally the rear garden is mostly laid to lawn with large patio, side access and a brick-built annexe, suitable for additional living space, gym or office, with modern fully-tiled shower room. A driveway to the front is fully paved, allowing parking for at least three cars.

The property is offered to the market in a superb condition throughout, with the added benefit of no Oakwood onward chain, inviting a very quick sale. Estates