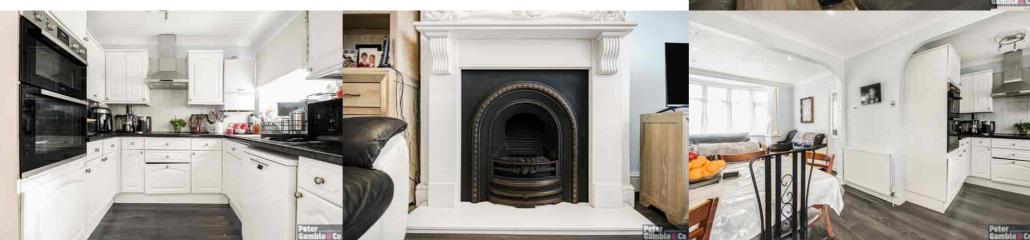

There are several local parks and open spaces nearby, including easy access into Ealing and the A40.

To the ground floor the property comprises, open plan living room which runs the full length of the house incorporating the fitted kitchen diner leading onto the West facing rear Garden benefitting from great sunlight and good side and rear access.

## ROOM DESCRIPTIONS