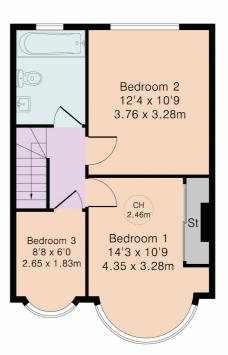

## Approximate Gross Internal Area 922 sq ft - 85 sq m

Ground Floor Area 393 sq ft - 36 sq m First Floor Area 413 sq ft - 38 sq m Outbuilding Area 116 sq ft - 11 sq m

First Floor