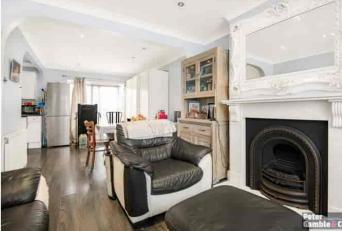

There are several local parks and open spaces nearby, including easy access into Ealing and the A40.

To the ground floor the property comprises, open plan living room which runs the full length of the house incorporating the fitted kitchen diner leading onto the West facing rear Garden benefitting from great sunlight and good side and rear access.

## ROOM DESCRIPTIONS