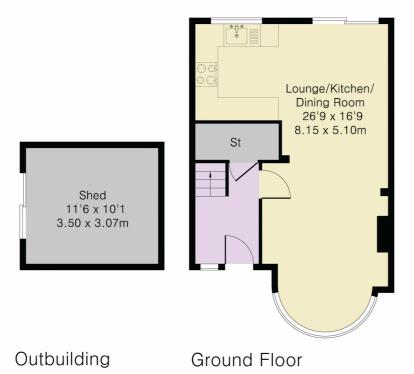

## Approximate Gross Internal Area 922 sq ft - 85 sq m

Ground Floor Area 393 sq ft - 36 sq m First Floor Area 413 sq ft - 38 sq m Outbuilding Area 116 sq ft - 11 sq m

First Floor