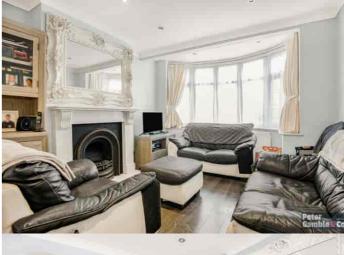

There are several local parks and open spaces nearby, including easy access into Ealing and the A40.

To the ground floor the property comprises, open plan living room which runs the full length of the house incorporating the fitted kitchen diner leading onto the West facing rear Garden benefitting from great sunlight and good side and rear access.

## ROOM DESCRIPTIONS