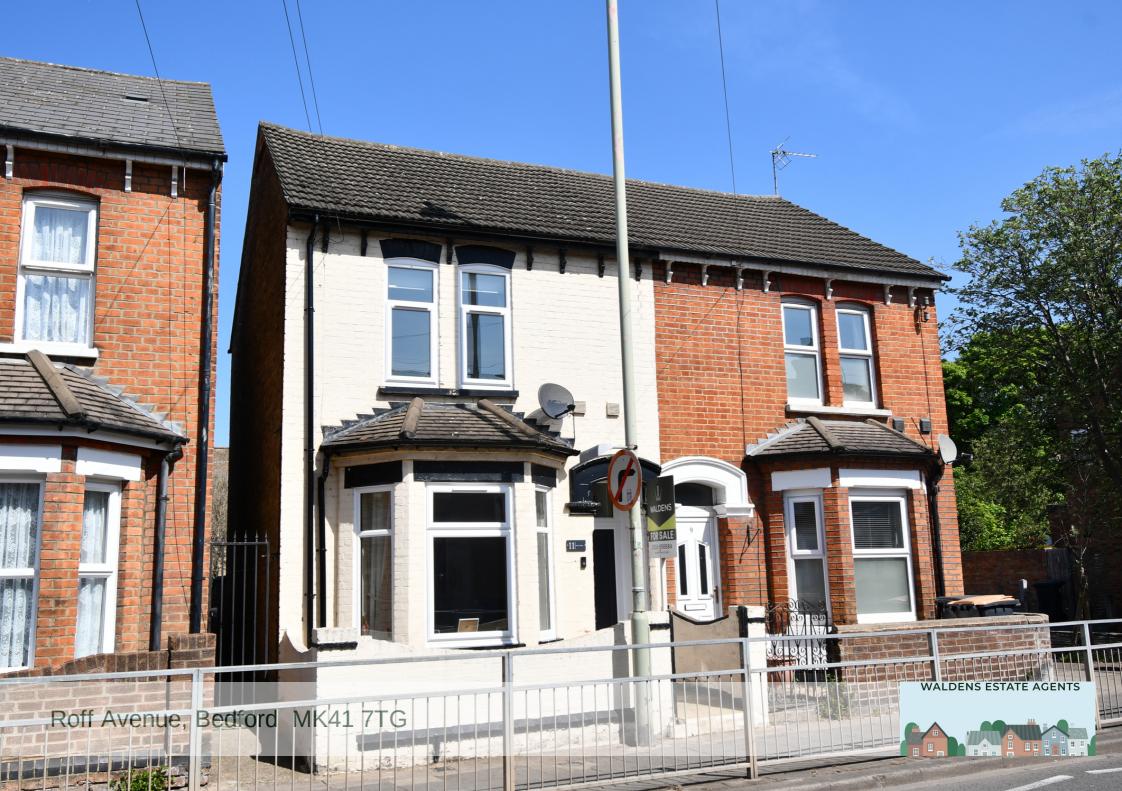

Roff Avenue Bedford MK41 7TG

## Guide Price £310,000

Three bedroom semi detached house having been improved by the current sellers in the last few years. Stylish white kitchen, downstairs bathroom and a separate upstairs WC. Lounge/Diner. All windows replaced along with front and rear doors. New damp proof course with 10 year guarantee. New Fascia boards.

- Three Bedroom Semi Detached House
- Double Glazed Windows Installed by Current Sellers
- New Front Door & Rear Door Installed by current sellers
- Downstairs Bathroom with Separate WC Upstairs
- Lounge/Diner
- Kitchen
- Outside Potential Office Space (currently used as a gym)
- Rear Garden
  - Council Tax Band C
  - Energy Efficiency Rating D