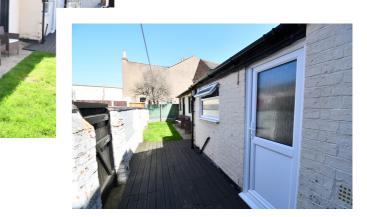

Entering the property into the hall with stairs to first floor. Door into the open plan lounge / diner with windows to front and rear making it an airy sunny room. Off the dining area is the kitchen with a good selection of storage cupboards. Integrated oven with gas hob. Space for appliances. Window overlooking the side garden. Lobby area which allows access into the rear garden and also into the bathroom. The bathroom has bath, low level wc , wash hand basin and heated towel rail. Window. Upstairs like downstairs is immaculate and decorated in neutral colours. Two good sized double bedrooms, the main one which overlooks the front with a generous selection of floor to ceiling wardrobes. Two windows allowing natural light to flow in. Bedroom 2 holds a double bed and double wardrobe comfortably with window overlooking the rear. Bedroom 3 is to the rear. On the landing you have a handy cloakroom with WC and wash hand basin. Outside the garden has been re-turfed by the current seller and has a delightful seating area. There are two storage barns which are ideal for conversion into a home office or studio. Power and Light. Decking area. Gated access with path to the front of the property.