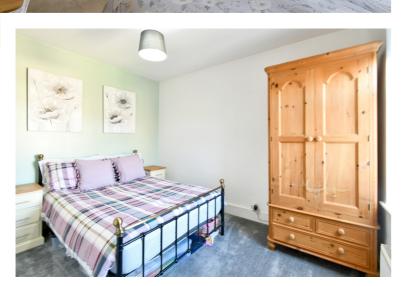

Entering the property into the hall with stairs to first floor. Door into the open plan lounge / diner with windows to front and rear making it an airy sunny room. Off the dining area is the kitchen with a good selection of storage cupboards. Integrated oven with gas hob. Space for appliances. Window overlooking the side garden. Lobby area which allows access into the rear garden and also into the bathroom. The bathroom has bath, low level wc , wash hand basin and heated towel rail. Window. Upstairs like downstairs is immaculate and decorated in neutral colours. Two good sized double bedrooms, the main one which overlooks the front with a generous selection of floor to ceiling wardrobes. Two windows allowing natural light to flow in. Bedroom 2 holds a double bed and double wardrobe comfortably with window overlooking the rear. Bedroom 3 is to the rear. On the landing you have a handy cloakroom with WC and wash hand basin. Outside the garden has been re-turfed by the current seller and has a delightful seating area. There are two storage barns which are ideal for conversion into a home office or studio. Power and Light. Decking area. Gated access with path to the front of the property.