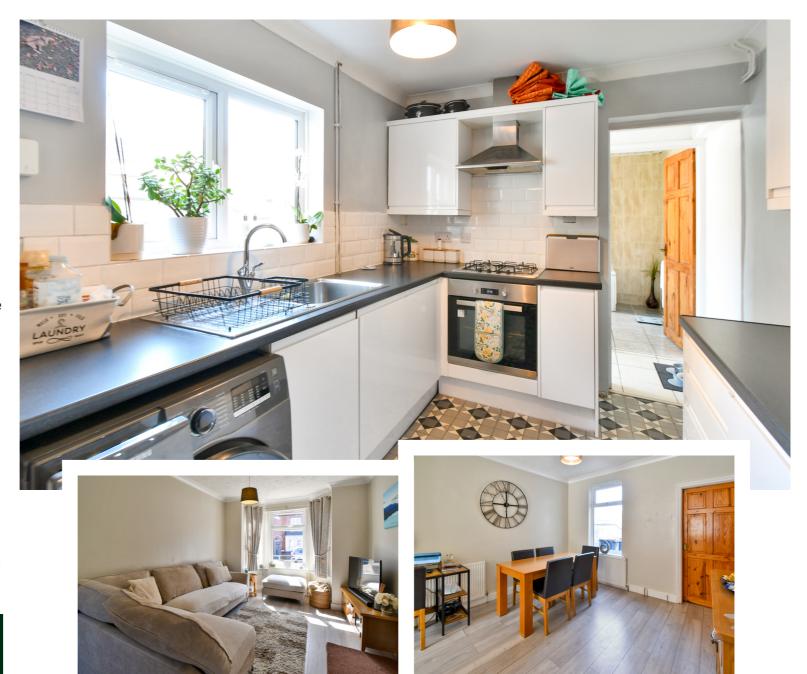

Entering the property into the hall with stairs to first floor. Door into the open plan lounge / diner with windows to front and rear making it an airy sunny room. Off the dining area is the kitchen with a good selection of storage cupboards. Integrated oven with gas hob. Space for appliances. Window overlooking the side garden. Lobby area which allows access into the rear garden and also into the bathroom. The bathroom has bath, low level wc , wash hand basin and heated towel rail. Window. Upstairs like downstairs is immaculate and decorated in neutral colours. Two good sized double bedrooms, the main one which overlooks the front with a generous selection of floor to ceiling wardrobes. Two windows allowing natural light to flow in. Bedroom 2 holds a double bed and double wardrobe comfortably with window overlooking the rear. Bedroom 3 is to the rear. On the landing you have a handy cloakroom with WC and wash hand basin. Outside the garden has been re-turfed by the current seller and has a delightful seating area. There are two storage barns which are ideal for conversion into a home office or studio. Power and Light. Decking area. Gated access with path to the front of the property.