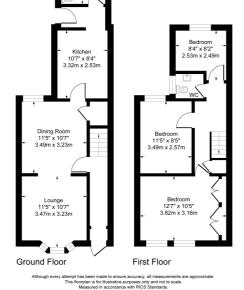

## Approximate Gross Internal Area 998 sq ft - 92.7 sq m Outbuilding 14\*1" x 5\*11\* 4.29m x 1.80m