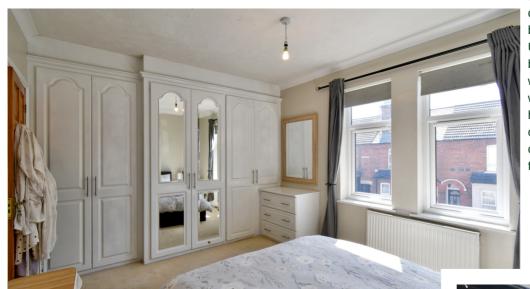

Entering the property into the hall with stairs to first floor. Door into the open plan lounge / diner with windows to front and rear making it an airy sunny room. Off the dining area is the kitchen with a good selection of storage cupboards. Integrated oven with gas hob. Space for appliances. Window overlooking the side garden. Lobby area which allows access into the rear garden and also into the bathroom. The bathroom has bath, low level wc , wash hand basin and heated towel rail. Window. Upstairs like downstairs is immaculate and decorated in neutral colours. Two good sized double bedrooms, the main one which overlooks the front with a generous selection of floor to ceiling wardrobes. Two windows allowing natural light to flow in. Bedroom 2 holds a double bed and double wardrobe comfortably with window overlooking the rear. Bedroom 3 is to the rear. On the landing you have a handy cloakroom with WC and wash hand basin. Outside the garden has been re-turfed by the current seller and has a delightful seating area. There are two storage barns which are ideal for conversion into a home office or studio. Power and Light. Decking area. Gated access with path to the front of the property.