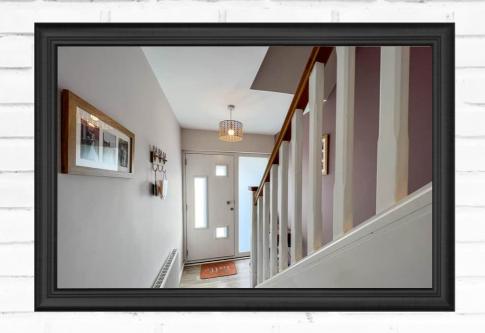

The accommodation briefly comprises:

Reception Hall with stylish entrance door, and stairs rising to the first floor; Spacious Lounge with decorative fireplace; Large Dining Kitchen with double doors leading out onto the rear patio, and fitted with a range of attractive cabinets and worktops with integrated cooking appliances and dishwasher.