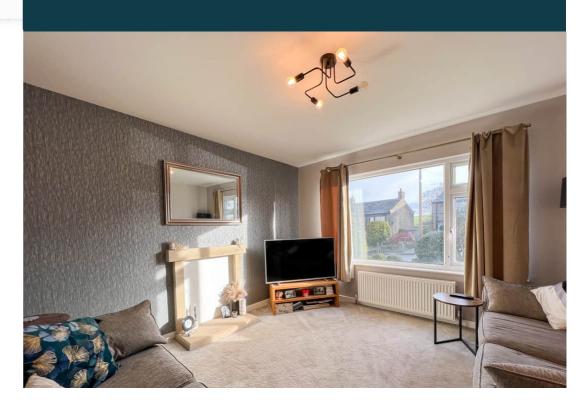

The accommodation briefly comprises:

Reception Hall with stylish entrance door, and stairs rising to the first floor; Spacious Lounge with decorative fireplace; Large Dining Kitchen with double doors leading out onto the rear patio, and fitted with a range of attractive cabinets and worktops with integrated cooking appliances and dishwasher.