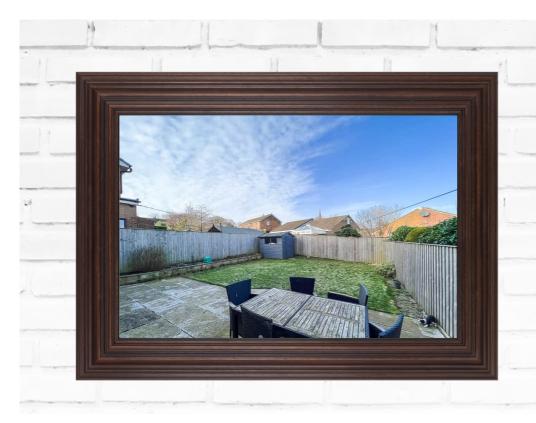

With the added benefit of easy to maintain lawned gardens and a large patio for alfresco dining, as well as having driveway providing off road parking.

The house is well appointed, having been extended and modernised by our clients in recent years, to include a stylish fitted kitchen, and attractive family bathroom and en-suite fittings as depicted in our photographs.