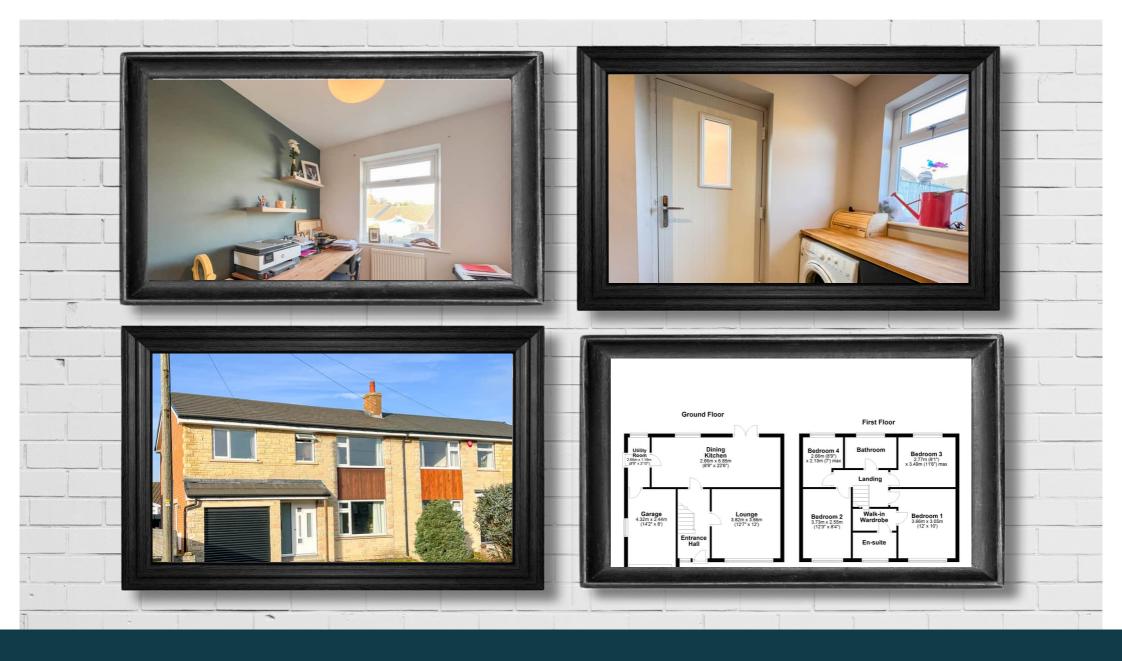

With the added benefit of easy to maintain lawned gardens and a large patio for alfresco dining, as well as having driveway providing off road parking.

The house is well appointed, having been extended and modernised by our clients in recent years, to include a stylish fitted kitchen, and attractive family bathroom and en-suite fittings as depicted in our photographs.

The accommodation briefly comprises:

Reception Hall with stylish entrance door, and stairs rising to the first floor; Spacious Lounge with decorative fireplace; Large Dining Kitchen with double doors leading out onto the rear patio, and fitted with a range of attractive cabinets and worktops with integrated cooking appliances and dishwasher.

## **Ground Floor**