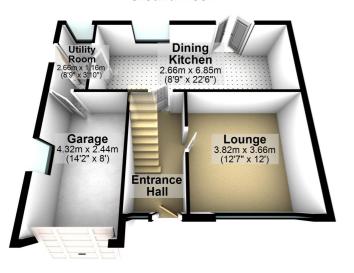

The accommodation briefly comprises:

Reception Hall with stylish entrance door, and stairs rising to the first floor; Spacious Lounge with decorative fireplace; Large Dining Kitchen with double doors leading out onto the rear patio, and fitted with a range of attractive cabinets and worktops with integrated cooking appliances and dishwasher.

## **Ground Floor**