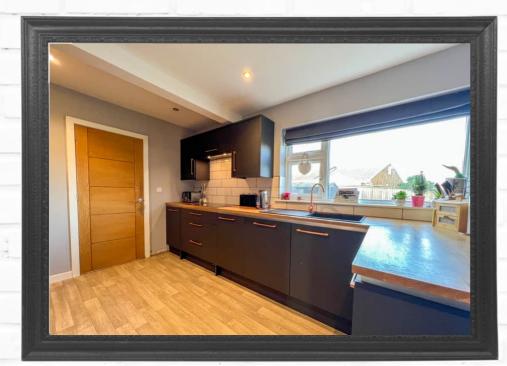

With the added benefit of easy to maintain lawned gardens and a large patio for alfresco dining, as well as having driveway providing off road parking.

The house is well appointed, having been extended and modernised by our clients in recent years, to include a stylish fitted kitchen, and attractive family bathroom and en-suite fittings as depicted in our photographs.

The accommodation briefly comprises:

Reception Hall with stylish entrance door, and stairs rising to the first floor; Spacious Lounge with decorative fireplace; Large Dining Kitchen with double doors leading out onto the rear patio, and fitted with a range of attractive cabinets and worktops with integrated cooking appliances and dishwasher.