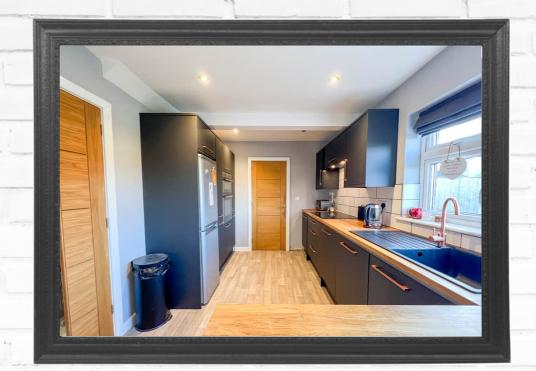

With the added benefit of easy to maintain lawned gardens and a large patio for alfresco dining, as well as having driveway providing off road parking.

The house is well appointed, having been extended and modernised by our clients in recent years, to include a stylish fitted kitchen, and attractive family bathroom and en-suite fittings as depicted in our photographs.

The accommodation briefly comprises:

Reception Hall with stylish entrance door, and stairs rising to the first floor; Spacious Lounge with decorative fireplace; Large Dining Kitchen with double doors leading out onto the rear patio, and fitted with a range of attractive cabinets and worktops with integrated cooking appliances and dishwasher.