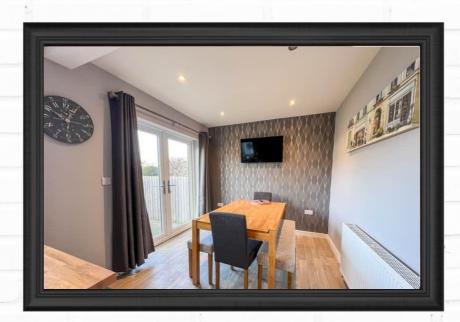

The accommodation briefly comprises:

Reception Hall with stylish entrance door, and stairs rising to the first floor; Spacious Lounge with decorative fireplace; Large Dining Kitchen with double doors leading out onto the rear patio, and fitted with a range of attractive cabinets and worktops with integrated cooking appliances and dishwasher.