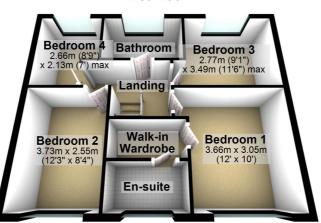

The accommodation briefly comprises:

Reception Hall with stylish entrance door, and stairs rising to the first floor; Spacious Lounge with decorative fireplace; Large Dining Kitchen with double doors leading out onto the rear patio, and fitted with a range of attractive cabinets and worktops with integrated cooking appliances and dishwasher.

## **Ground Floor**