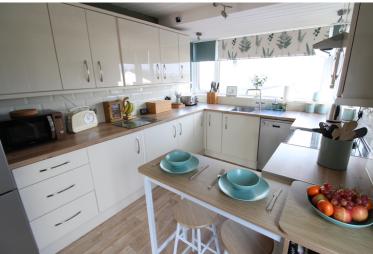

## **FULL DESCRIPTION**

Viewing is essential to fully appreciate this superbly presented four bedroom (two bathrooms) link detached family home situated in a pleasant residential location close to local schools, and amenities. The well proportioned accommodation comprises of an entrance hall, a spacious through lounge/diner with double glazed windows to both front and rear and two radiators. There is a ground floor double bedroom with en-suite shower room and double glazed patio doors to the front. Alternately this could be utilised as a home office, playroom, studio or additional reception room. The breakfast kitchen has an attractive range of modern base and wall mounted units, integrated washer and dryer, chrome heated towel rail, double glazed windows to the rear and door to the side. To the first floor the master bedroom can be found situated to the front of the property with built in wardrobes. There are a further two bedrooms on this level and the house bathroom which has a modern fitted suite comprising of a 'P' bath with shower over, wash hand basin and a WC, two double glazed windows to the rear. Externally the property is situated on a generous size corner plot having ample off road parking, detached garage and pleasant gardens to the front, rear and side. EPC rating is D.