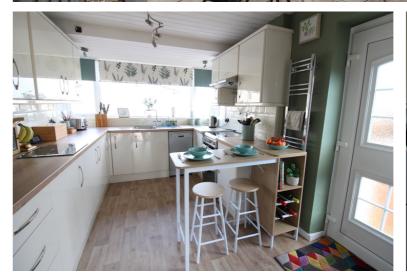

## **FULL DESCRIPTION**

Viewing is essential to fully appreciate this superbly presented four bedroom (two bathrooms) link detached family home situated in a pleasant residential location close to local schools, and amenities. The well proportioned accommodation comprises of an entrance hall, a spacious through lounge/diner with double glazed windows to both front and rear and two radiators. There is a ground floor double bedroom with en-suite shower room and double glazed patio doors to the front. Alternately this could be utilised as a home office, playroom, studio or additional reception room. The breakfast kitchen has an attractive range of modern base and wall mounted units, integrated washer and dryer, chrome heated towel rail, double glazed windows to the rear and door to the side. To the first floor the master bedroom can be found situated to the front of the property with built in wardrobes. There are a further two bedrooms on this level and the house bathroom which has a modern fitted suite comprising of a 'P' bath with shower over, wash hand basin and a WC, two double glazed windows to the rear. Externally the property is situated on a generous size corner plot having ample off road parking, detached garage and pleasant gardens to the front, rear and side. EPC rating is D.