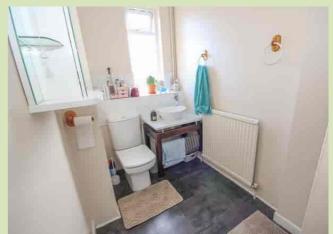

#### **SHOWER ROOM**

3.02m x 1.50m (9' 11" x 4' 11") Shower cubicle with electric shower, wash hand basin with chrome mixer tap, low level WC, radiator, extractor.