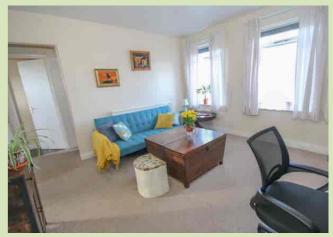

#### FIRST FLOOR LOUNGE/DINING ROOM

5.02m max into recess, narrowing to 3.99m x 3.79m (16' 6" max into recess, narrowing to 13' 1" x 12' 5") 3 windows to front, radiator.