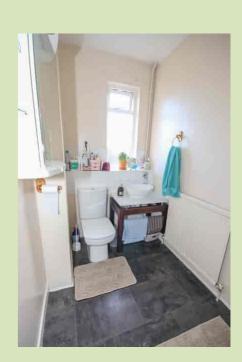

#### **SHOWER ROOM**

3.02m x 1.50m (9' 11" x 4' 11") Shower cubicle with electric shower, wash hand basin with chrome mixer tap, low level WC, radiator, extractor.