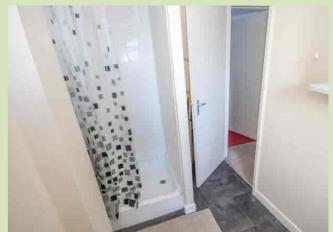

#### **SHOWER ROOM**

3.02m x 1.50m (9' 11" x 4' 11") Shower cubicle with electric shower, wash hand basin with chrome mixer tap, low level WC, radiator, extractor.