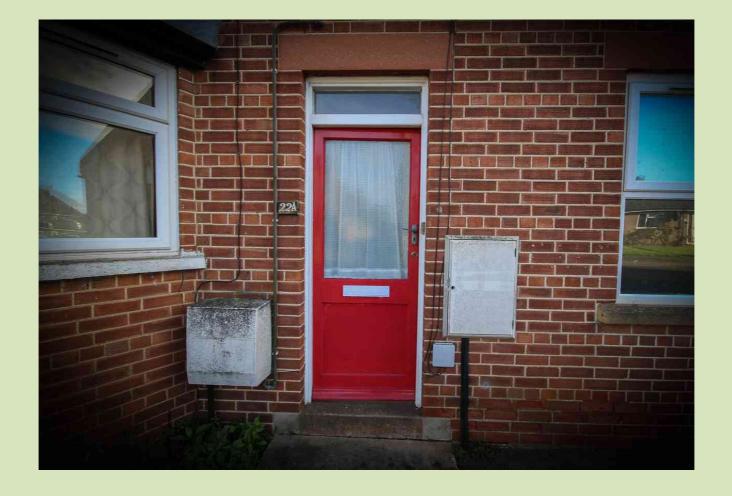

#### **ENTRANCE LOBBY**

0.93m x 0.9m (3' 1" x 2' 11") Glazed door to outside, electric trip switches, staircase with window to rear and views of Ely Cathedral, door into sitting room.

#### **OUTSIDE**

The vendor currently parks to the front of the property.