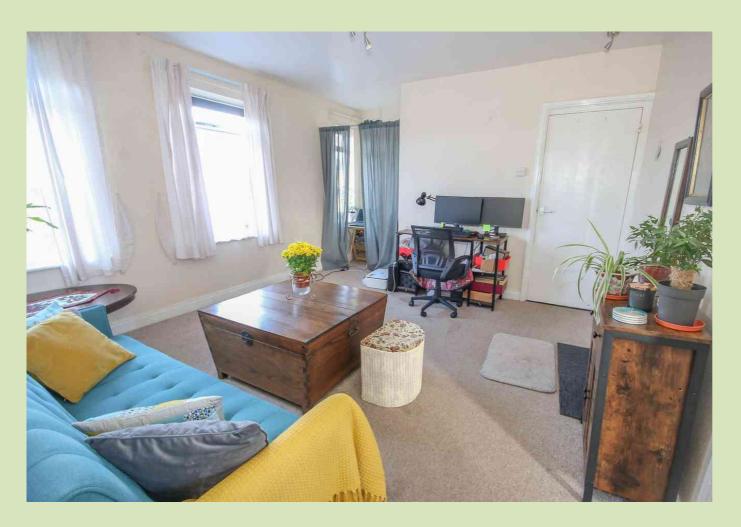

#### FIRST FLOOR LOUNGE/DINING ROOM

5.02m max into recess, narrowing to 3.99m x 3.79m (16' 6" max into recess, narrowing to 13' 1" x 12' 5") 3 windows to front, radiator.