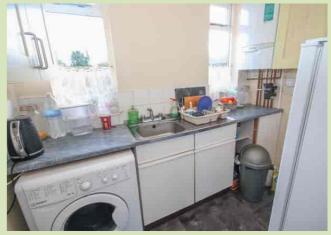

#### **KITCHEN**

2.44m x 1.84m (8' 0" x 6' 0") Stainless steel sink unit with chrome mixer tap, worktops either side, cupboards and drawer under, cooker point, wall cupboards, window with views of Ely Cathedral, radiator, Vaillant ecoTEC Plus 825 gas central heating boiler (installed 2020).