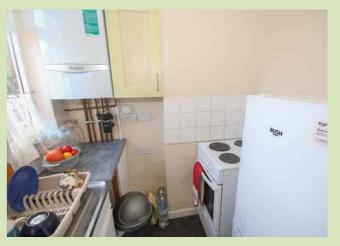

#### **KITCHEN**

2.44m x 1.84m (8' 0" x 6' 0") Stainless steel sink unit with chrome mixer tap, worktops either side, cupboards and drawer under, cooker point, wall cupboards, window with views of Ely Cathedral, radiator, Vaillant ecoTEC Plus 825 gas central heating boiler (installed 2020).