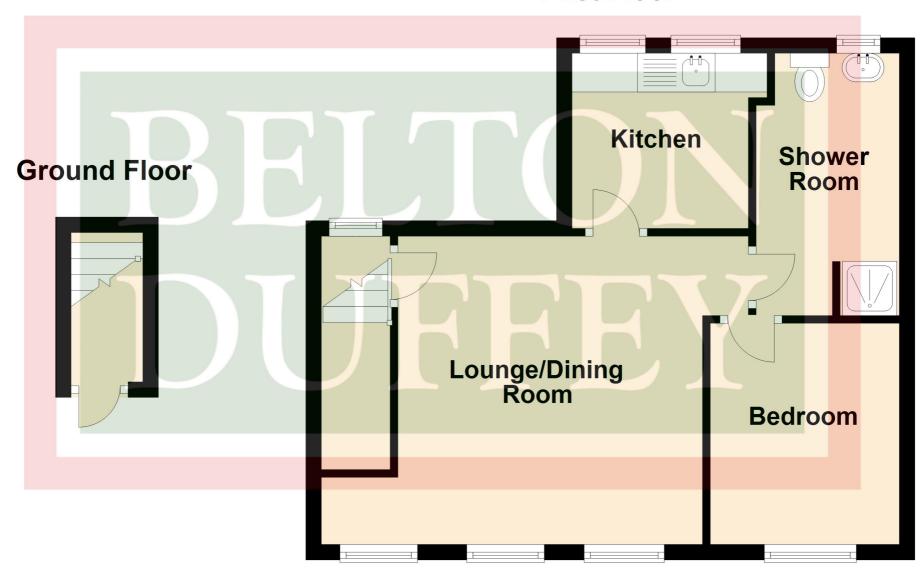

#### FIRST FLOOR LOUNGE/DINING ROOM

5.02m max into recess, narrowing to 3.99m x 3.79m (16' 6" max into recess, narrowing to 13' 1" x 12' 5") 3 windows to front, radiator.

#### **KITCHEN**

2.44m x 1.84m (8' 0" x 6' 0") Stainless steel sink unit with chrome mixer tap, worktops either side, cupboards and drawer under, cooker point, wall cupboards, window with views of Ely Cathedral, radiator, Vaillant ecoTEC Plus 825 gas central heating boiler (installed 2020).

#### **BEDROOM**

2.45m x 2.77m (8' 0" x 9' 1") Radiator, window to front, extractor.

#### **SHOWER ROOM**

3.02m x 1.50m (9' 11" x 4' 11") Shower cubicle with electric shower, wash hand basin with chrome mixer tap, low level WC, radiator, extractor.

# **First Floor**