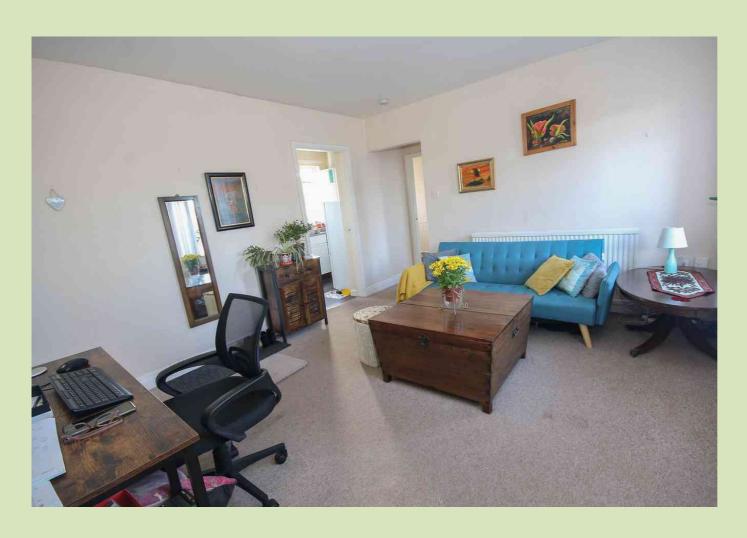

#### FIRST FLOOR LOUNGE/DINING ROOM

5.02m max into recess, narrowing to 3.99m x 3.79m (16' 6" max into recess, narrowing to 13' 1" x 12' 5") 3 windows to front, radiator.