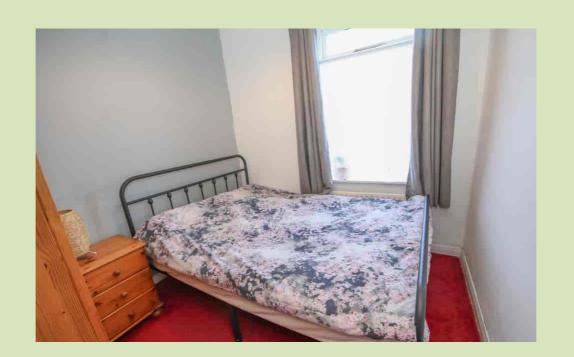

#### **BEDROOM**

2.45m x 2.77m (8' 0" x 9' 1") Radiator, window to front, extractor.