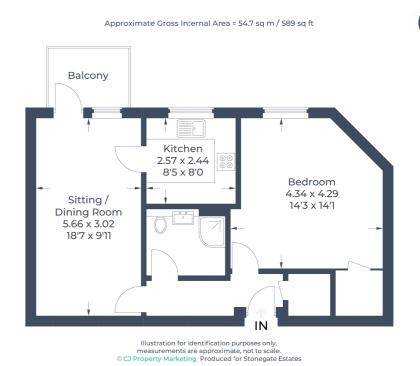

Located on the second floor of this delightful development, the apartment enjoys an balcony off of the lounge giving you your own private outside space to enjoy the views over the communal gardens allowing for daytime relaxation or a glass of wine. The kitchen leads off of the lounge and can be closed off from the lounge.

The very good size bedroom has a walk in wardrobe with shelving and hanging rail with the shower room is directly next door to the bedroom.

Presented in immaculate condition, the apartment really is in a wonderful position within the development and worth a visit to fully enjoy the layout of the apartment and all the benefits of boutique, relaxing and comfortable living that this Churchill development brings.