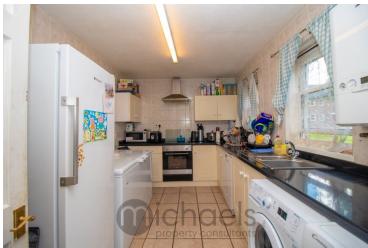

#### Kitchen

8' 5" x 13' 5" (2.57m x 4.09m) Tiled walls, wall mounted gas boiler, UPVC windows to front aspect, stainless steel sink, drainer and taps over, wall mounted base and eye level units with working surfaces over, space for appliances, inset electric fan assisted oven with four ring hob over and extractor