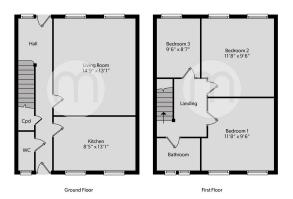

#### **Ground Floor**

#### **Entrance Hall**

UPVC entrance door to front aspect, under stairs storage, radiator, further doors to:

#### **Downstairs Cloakroom**

Low Level W.C, wash hand basin, tiled walls, radiator, obscure UPVC window to front aspect

#### Kitchen

8' 5" x 13' 5" (2.57m x 4.09m) Tiled walls, wall mounted gas boiler, UPVC windows to front aspect, stainless steel sink, drainer and taps over, wall mounted base and eye level units with working surfaces over, space for appliances, inset electric fan assisted oven with four ring hob over and extractor

### **Living Room**

14' 9"  $\times$  13' 1" (4.50m  $\times$  3.99m) UPVC windows to rear aspect, radiator  $\times$ 2

#### First Floor

### Landing

Stairs to ground floor, further doors to:

#### **Master Bedroom**

9' 6" x 11' 8" (2.90m x 3.56m) Built in storage, UPVC window to front aspect, radiator

#### **Bedroom Two**

9' 6" x 11' 8" (2.90m x 3.56m) UPVC window to rear aspect, radiator

#### **Bedroom Three**

UPVC window to rear, radiator

### **Family Bathroom**

UPVC window to front aspect, fully tiled bathroom suite comprising of panel bath with shower over and curtain, pedestal wash hand basin, W.C

#### Floorplans