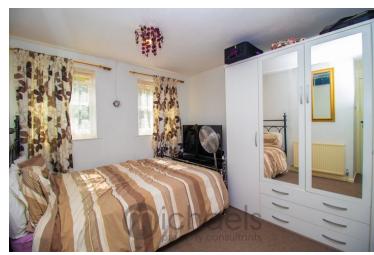

#### **Master Bedroom**

9' 6" x 11' 8" (2.90m x 3.56m) Built in storage, UPVC window to front aspect, radiator

#### **Bedroom Two**

9' 6" x 11' 8" (2.90m x 3.56m) UPVC window to rear aspect, radiator