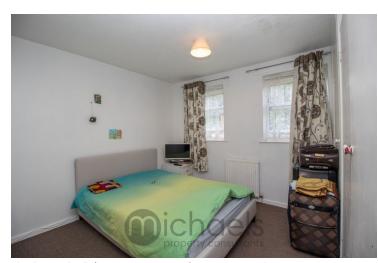

#### **Master Bedroom**

9' 6" x 11' 8" (2.90m x 3.56m) Built in storage, UPVC window to front aspect, radiator

#### **Bedroom Two**

9' 6" x 11' 8" (2.90m x 3.56m) UPVC window to rear aspect, radiator