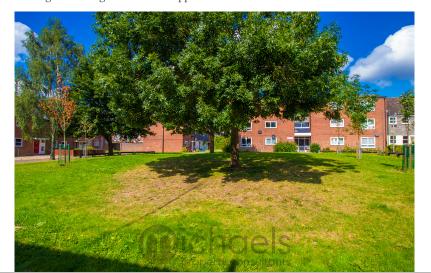

### Outside, Garden & Parking

The property benefits from a private rear garden of a low maintenance design. The boundaries are formed by panel fencing and there is a gate providing access to the rear, leading to a pathway to unrestricted parking en bloc. The property occupies a favourable position overlooking a small greensward.