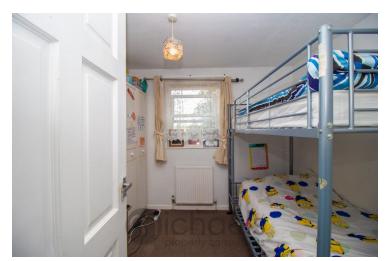

UPVC window to front aspect

#### Kitchen



8' 5" x 13' 5" (2.57m x 4.09m) Tiled walls, wall mounted gas boiler, UPVC windows to front aspect, stainless steel sink, drainer and taps over, wall mounted base and eye level units with working surfaces over, space for appliances, inset electric fan assisted oven with four ring hob over and extractor

### **Living Room**



14' 9"  $\times$  13' 1" (4.50m  $\times$  3.99m) UPVC windows to rear aspect, radiator  $\times$ 2

#### First Floor

### Landing

Stairs to ground floor, further doors to:

#### **Master Bedroom**



9' 6" x 11' 8" (2.90m x 3.56m) Built in storage, UPVC window to front aspect, radiator

#### **Bedroom Two**



9' 6" x 11' 8" (2.90m x 3.56m) UPVC window to rear aspect, radiator

# Property Details.

#### **Bedroom Three**



UPVC window to rear, radiator

### **Family Bathroom**



UPVC window to front aspect, fully tiled bathroom suite comprising of panel bath with shower over and curtain, pedestal wash hand basin, W.C

### Outside, Garden & Parking



The property benefits from a private rear garden of a low maintenance design. The boundaries are formed by panel fencing and there is a gate providing access to the rear, leading to a pathway to unrestricted parking en bloc. The property occupies a favourable position overlooking a small greensward.

# Property Details.

#### Floorplans



#### Location



We have not carried out a structural survey and the services, appliances and specific fittings have not been tested. All photographs, measurements, floor plans and distances referred to are given as a guide