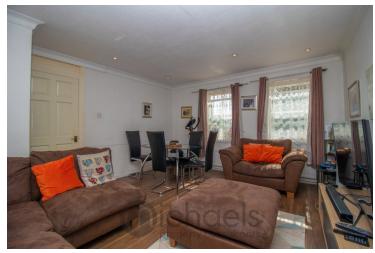

### **Living Room**

14' 9"  $\times$  13' 1" (4.50m  $\times$  3.99m) UPVC windows to rear aspect, radiator  $\times$ 2