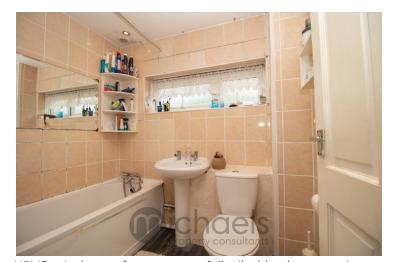

### **Family Bathroom**

UPVC window to front aspect, fully tiled bathroom suite comprising of panel bath with shower over and curtain, pedestal wash hand basin, W.C