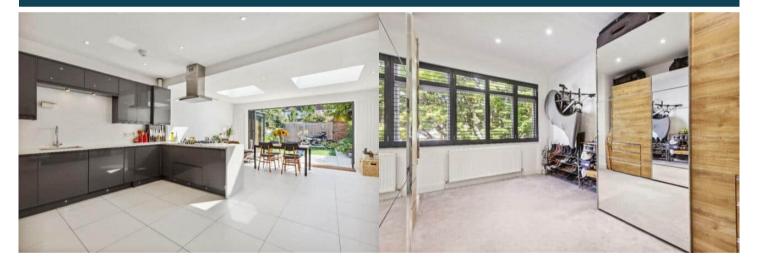

The interior of this beautifully presented property comprises a spacious living room, cloakroom with WC, and a modern and spacious fitted kitchen with dining area on the ground floor. The first floor consists of 3 bedrooms and the family bathroom. The second floor hosts another double bedroom and bathroom. The exterior boasts a private landscaped rear south facing garden with rendered borders, paved patio area, artificial grass and practical gated rear access, perfect for enjoying the summer months.