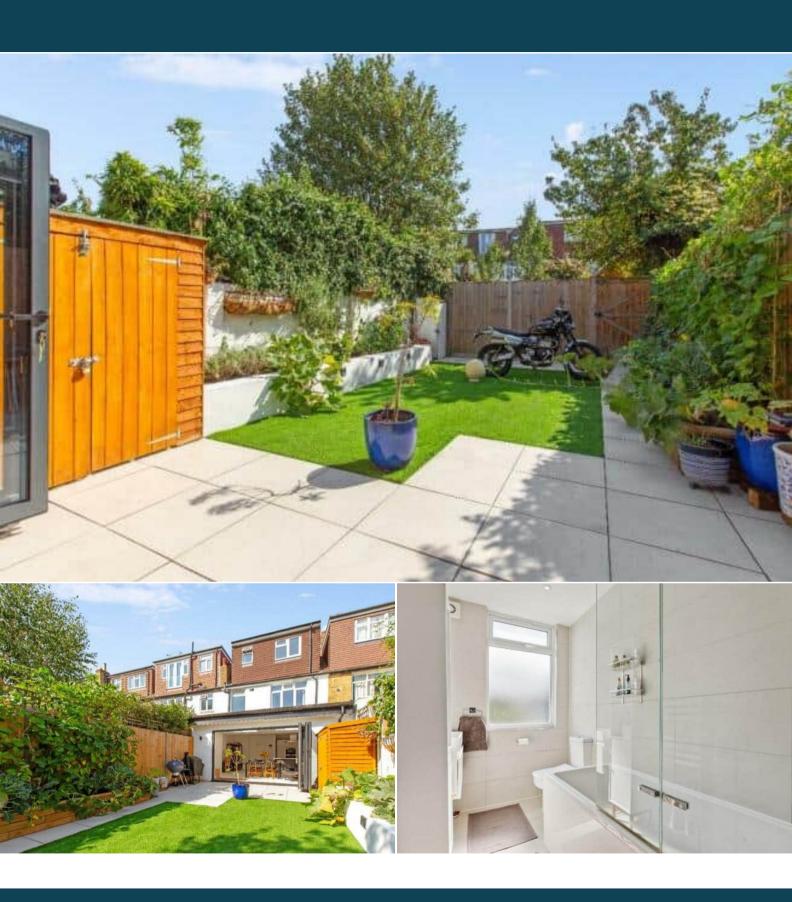

The interior of this beautifully presented property comprises a spacious living room, cloakroom with WC, and a modern and spacious fitted kitchen with dining area on the ground floor. The first floor consists of 3 bedrooms and the family bathroom. The second floor hosts another double bedroom and bathroom. The exterior boasts a private landscaped rear south facing garden with rendered borders, paved patio area, artificial grass and practical gated rear access, perfect for enjoying the summer months.