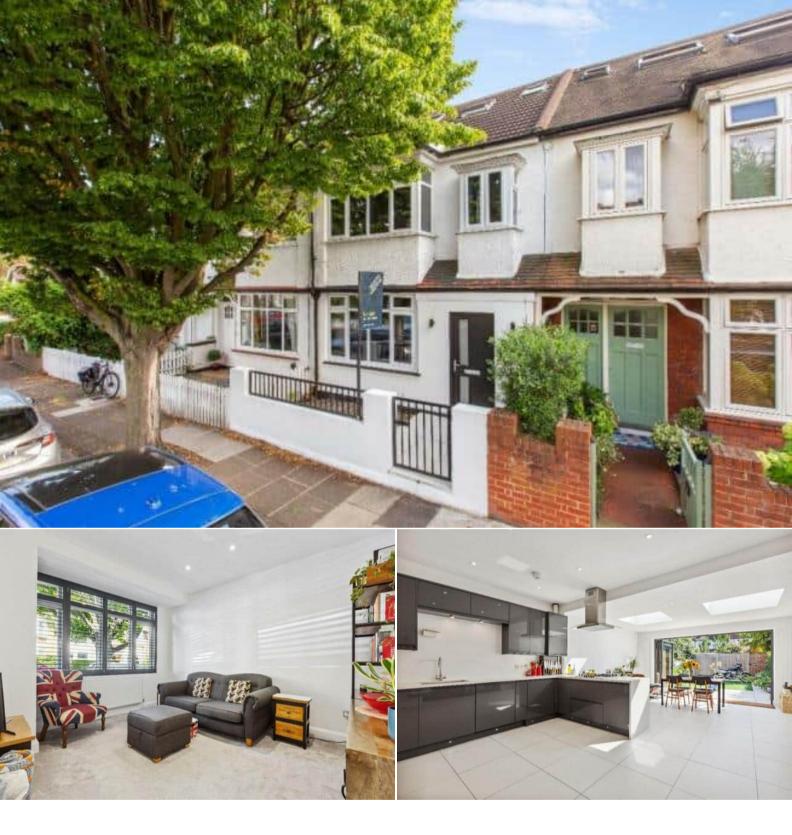

## Shalstone Road London

Bettermove are proud to present this 4 bedroom terraced house in the sought after residential area of London.

The property benefits from double glazing, gas central heating throughout and ample on street parking nearby. The council tax band is F

The interior of this beautifully presented property comprises a spacious living room, cloakroom with WC, and a modern and spacious fitted kitchen with dining area on the ground floor. The first floor consists of 3 bedrooms and the family bathroom. The second floor hosts another double bedroom and bathroom. The exterior boasts a private landscaped rear south facing garden with rendered borders, paved patio area, artificial grass and practical gated rear access, perfect for enjoying the summer months.