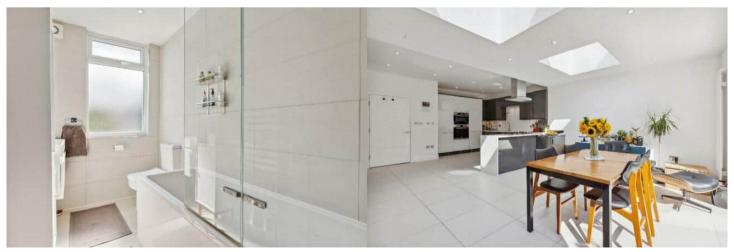

The interior of this beautifully presented property comprises a spacious living room, cloakroom with WC, and a modern and spacious fitted kitchen with dining area on the ground floor. The first floor consists of 3 bedrooms and the family bathroom. The second floor hosts another double bedroom and bathroom. The exterior boasts a private landscaped rear south facing garden with rendered borders, paved patio area, artificial grass and practical gated rear access, perfect for enjoying the summer months.