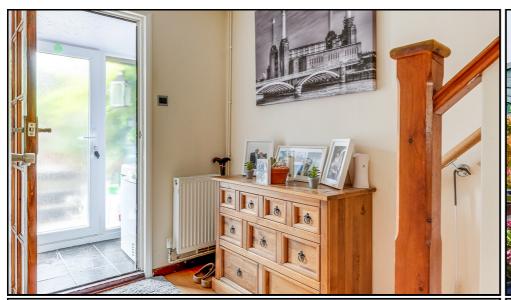

# Ground Floor Entrance Porch:

Door to Lounge.

# **Inner Hallway:**

Stairs to first floor. Laminate floor. Storage cupboard. Radiator.