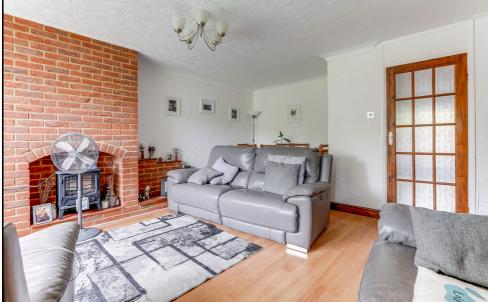

# Lounge/Diner:

Abt.18' x 15' 11" (5.48m x 4.84m) An 18ft lounge/diner featuring a brick built fireplace and surround with TV point and two radiators. Built in cupboard housing electric and gas meters. Laminate floor.

# Ground Floor Entrance Porch:

Door to Lounge.

# **Inner Hallway:**

Stairs to first floor. Laminate floor. Storage cupboard. Radiator.