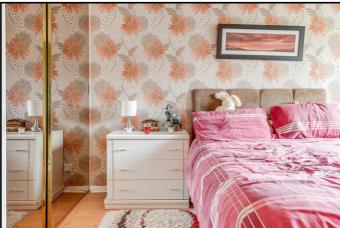

#### **Bedroom One:**

Abt. 14' 9" x 9' 4" (4.5m x 2.84m) Full length built in mirrored wardrobe. Laminate floor. Radiator. Double glazed window to rear.

## **Bedroom Two:**

Abt. 14'10" x 9' 4" (4.53m x 2.84m) Radiator. Laminate floor. Double glazed window to front.

#### **Bedroom Three:**

Abt. 11' 6" x 6' 5" (3.5m x 1.95m) Double glazed window to front. Built in cupboard. Radiator. Laminate floor.