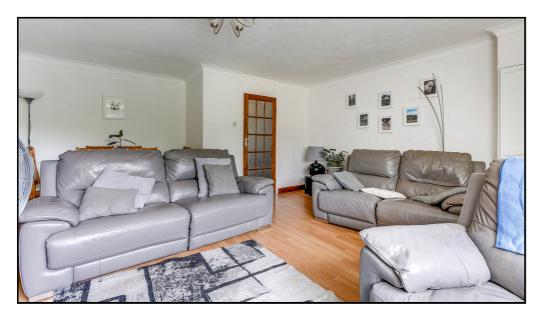

# Lounge/Diner:

Abt.18' x 15' 11" (5.48m x 4.84m) An 18ft lounge/diner featuring a brick built fireplace and surround with TV point and two radiators. Built in cupboard housing electric and gas meters. Laminate floor.