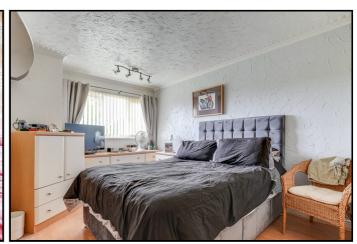

#### **Bedroom One:**

Abt. 14' 9" x 9' 4" (4.5m x 2.84m) Full length built in mirrored wardrobe. Laminate floor. Radiator. Double glazed window to rear.

## **Bedroom Two:**

Abt. 14'10" x 9' 4" (4.53m x 2.84m) Radiator. Laminate floor. Double glazed window to front.

#### **Bedroom Three:**

Abt. 11' 6" x 6' 5" (3.5m x 1.95m) Double glazed window to front. Built in cupboard. Radiator. Laminate floor.