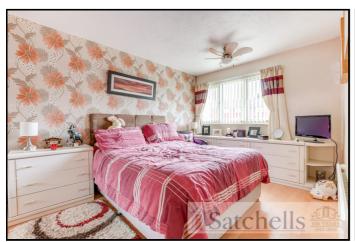

#### **Bedroom One:**

Abt. 14' 9" x 9' 4" (4.5m x 2.84m) Full length built in mirrored wardrobe. Laminate floor. Radiator. Double glazed window to rear.

## **Bedroom Two:**

Abt. 14'10" x 9' 4" (4.53m x 2.84m) Radiator. Laminate floor. Double glazed window to front.

#### **Bedroom Three:**

Abt. 11' 6" x 6' 5" (3.5m x 1.95m) Double glazed window to front. Built in cupboard. Radiator. Laminate floor.