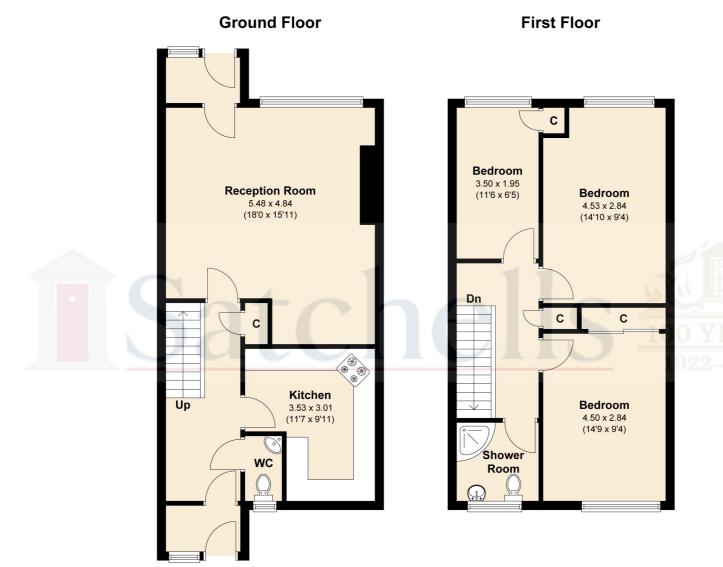

# Lounge/Diner:

Abt.18' x 15' 11" (5.48m x 4.84m) An 18ft lounge/diner featuring a brick built fireplace and surround with TV point and two radiators. Built in cupboard housing electric and gas meters. Laminate floor.

#### Kitchen:

Abt. 11' 7" x 9' 11" (3.53m x 3.01m) Range of wall and base units of cupboards and drawers with one and a quarter bowl sink unit. Integrated oven and hob with extractor fan over. Plumbing for washing machine and dishwasher. Display lighting under units. Ceramic splash tiling. Double glazed window to rear aspect. Breakfast bar. Radiator. Tiled floor.

# Cloakroom:

Low level wc and wash hand basin. Radiator. Double glazed window to rear.

# Landing:

Access to loft void. Boiler housed in loft. Airing cupboard housing water tank.

#### **Bedroom One:**

Abt. 14' 9" x 9' 4" (4.5m x 2.84m) Full length built in mirrored wardrobe. Laminate floor. Radiator. Double glazed window to rear.

## **Bedroom Two:**

Abt. 14'10" x 9' 4" (4.53m x 2.84m) Radiator. Laminate floor. Double glazed window to front.

#### **Bedroom Three:**

Abt. 11' 6" x 6' 5" (3.5m x 1.95m) Double glazed window to front. Built in cupboard. Radiator. Laminate floor.

#### Bathroom:

Suite comprising panelled bath with electric shower over, wash hand basin and low level wc. Fully tiled walls. Heated towel rail. Shaver point. Double glazed window to rear.

For illustrative purposes only - NOT TO SCALE - Measurements shown are approximate.

The size and position of doors, windows, appliances and other features are approximate.