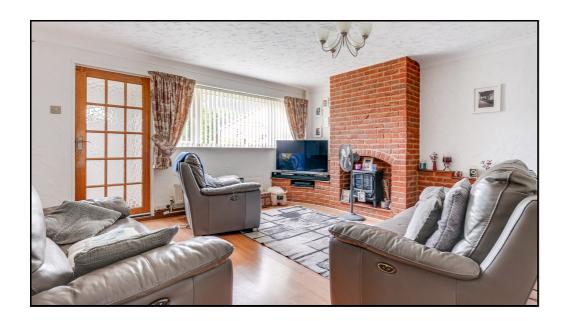

# Lounge/Diner:

Abt.18' x 15' 11" (5.48m x 4.84m) An 18ft lounge/diner featuring a brick built fireplace and surround with TV point and two radiators. Built in cupboard housing electric and gas meters. Laminate floor.