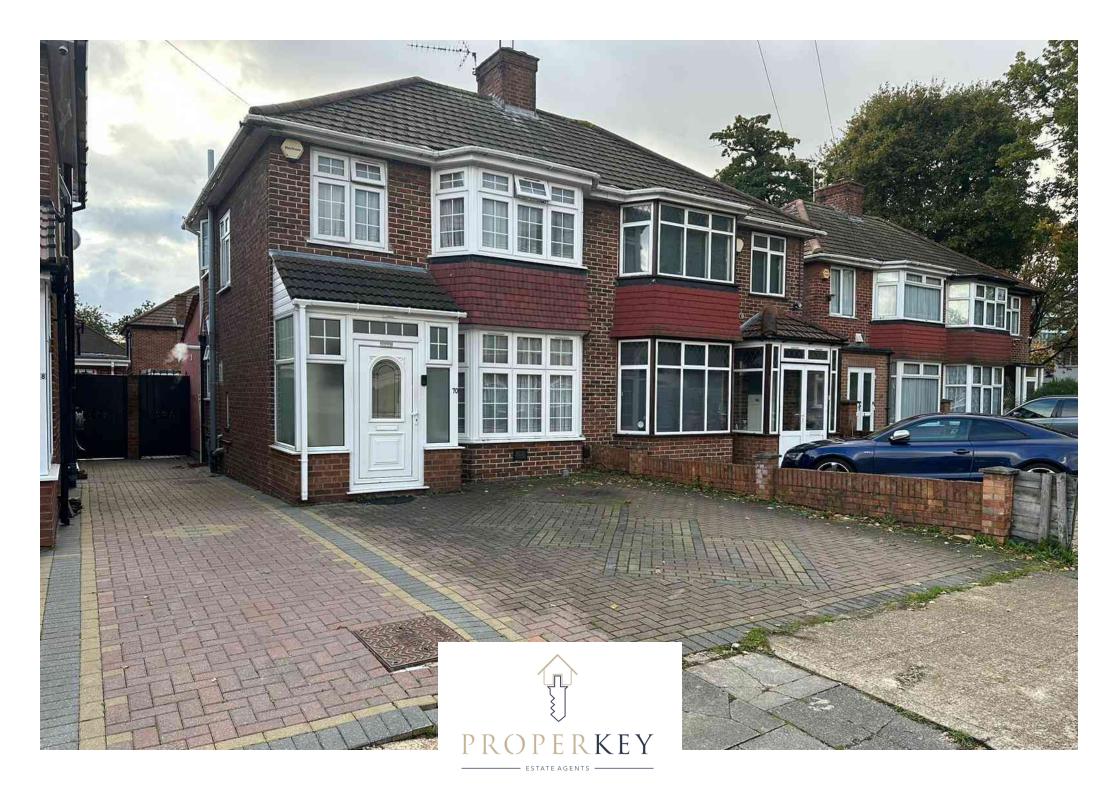

A spacious 3/4 bedroom extended semi-detached house with a detached brick-built games room in the rear garden.

This property can be further developed (STPP) creating additional living space in the loft.

The property has a private driveway with parking for multiple cars, and a drop curb.

Situated close to the M4, A4, A30 and A312 the property is ideally situated with ease of access to all neighbouring towns and The City. In addition, London Heathrow Airport, Hatton Cross and Hounslow West Underground Stations can be found less than a mile away for those commuting to work amongst reputable schools and local amenities on your doorstep.