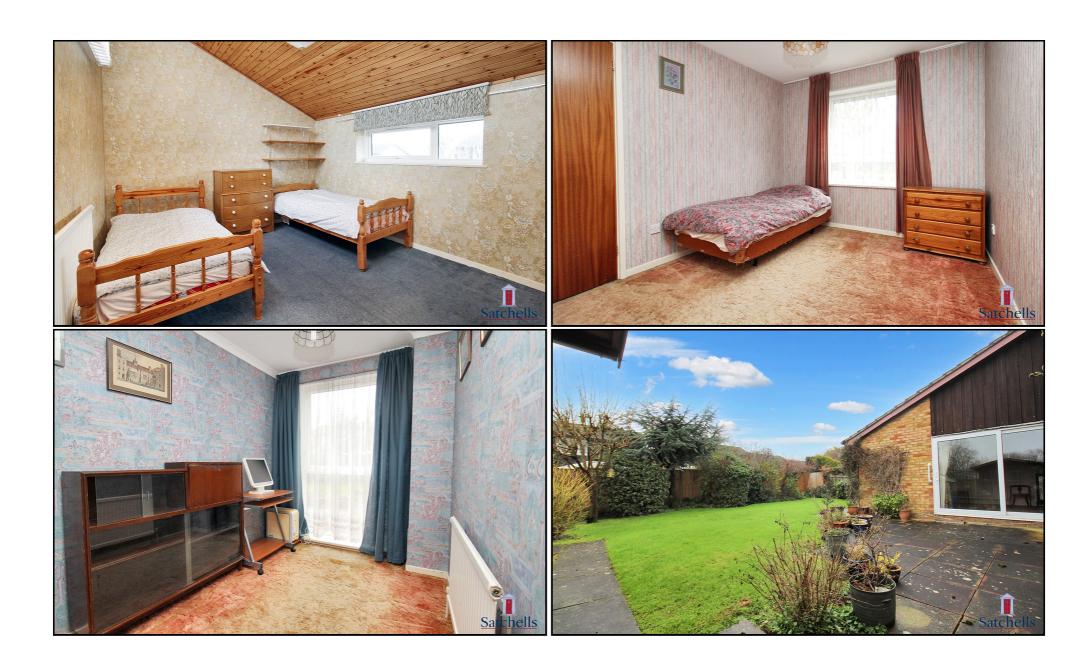

#### **Bedroom Two:**

Carpet. Radiator. Built in wardrobes. Double glazed windows to front and rear. Cupboard over door.

## **Bedroom One:**

Carpet. Radiator. Double glazed window to rear. Built in wardrobes.

#### **Bedroom Three:**

Carpet. Radiator. Double glazed window to front. Built in cupboard.

## **Bedroom Four:**

Carpet. Radiator. Double glazed window to rear. Built in cupboard.

## **Rear Garden:**

Mostly laid to lawn and enclosed with fencing and established borders planted with trees and shrubs. Patio area directly to rear providing seating area and path leading to the garage, greenhouse and shed.