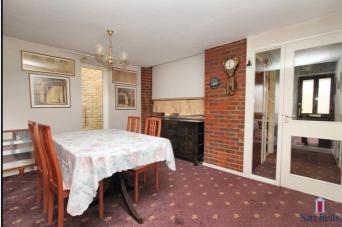

## **Dining Room:**

Carpet. Radiator. Double glazed window to side aspect. Adjoining worktop and opening through to kitchen.

## Kitchen:

Tiled Floor. Double glazed window to front. Worktops with tiled splashback and a range of wall and base mounted units with integrated sink and gas hob. Boiler. Space for dishwasher and freestanding cooker. Opening and adjoining worktop through to dining room.