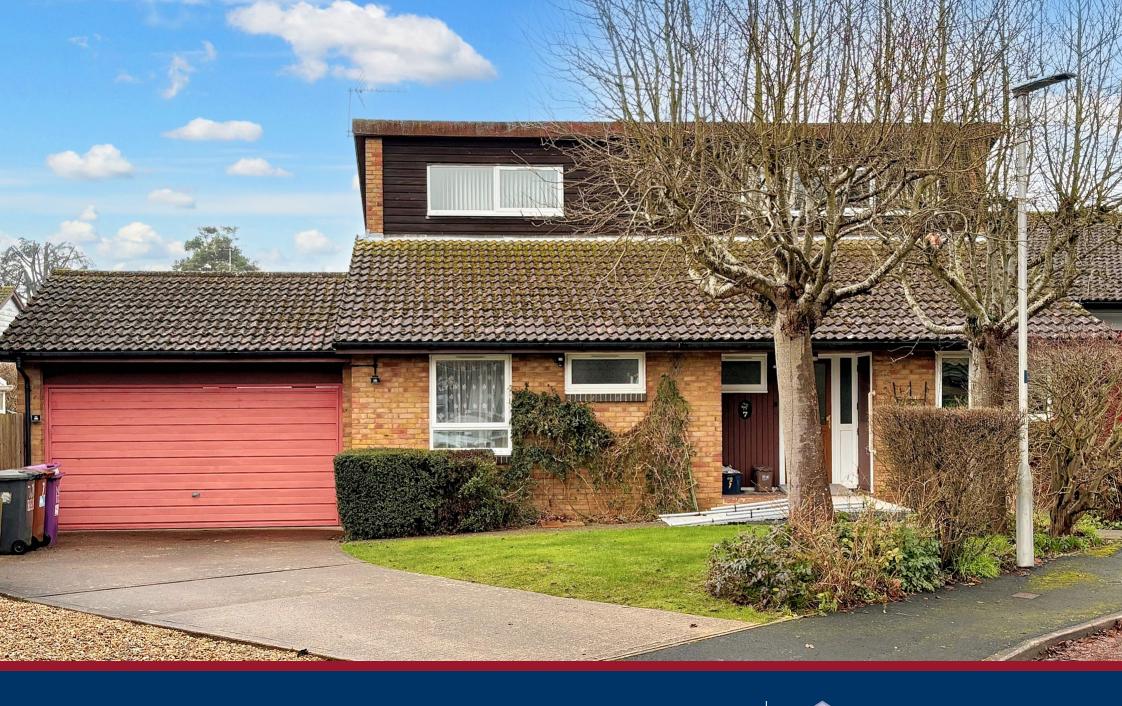

Greenway, Letchworth Garden City, Hertfordshire. SG6 3UG

# 4 Bedroom Detached Bungalow £725,000 Freehold

Offered to the market CHAIN FREE, this impressive four-bedroom detached chalet bungalow, located on the highly sought-after 'Manor Park' estate in Letchworth Garden City, offers a fantastic opportunity to enjoy a peaceful yet convenient lifestyle. Situated within walking distance to local amenities, the renowned Lordship School, and scenic countryside pubs and walking routes.

- · Chain free
- Freehold
- Highly desirable 'Manor Park' estate
- Four bedrooms
- Driveway and double width garage
- Well maintained garden
- Situated next to countryside
- Close to Lordship School and local amenities
- Detached chalet bungalow
- EPC rating D. Council tax band F

## Front Garden:

Driveway providing off road parking for two cars. Lawn with pathway leading to the covered front door. Established planting to front providing privacy.