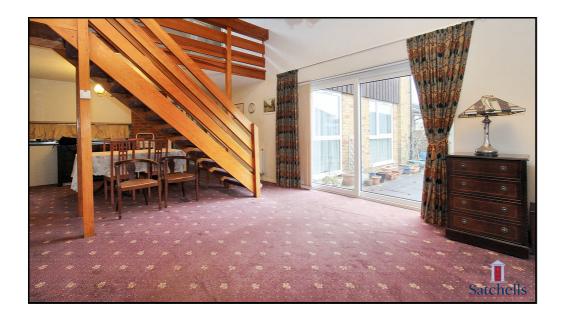

## **Living Room:**

Carpet. Vaulted ceiling. Double glazed window to garden aspect. Double glazed sliding doors to garden patio. Large radiator. Staircase leading to mezzanine level. Open plan to:

#### Mezzanine:

Carpet. Double glazed window to front. Radiator. Banister overlooking living room. Door leading through to: