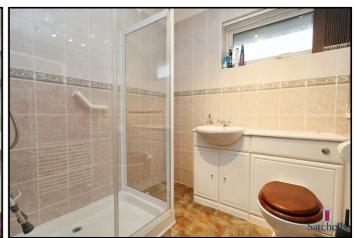

## Bathroom:

Tiled floor. Tiled walls. Carpet. Radiator. Double glazed window to front. Vanity unit with integrated wash basin and WC. Shower with glass screen and door with wall mounted shower.