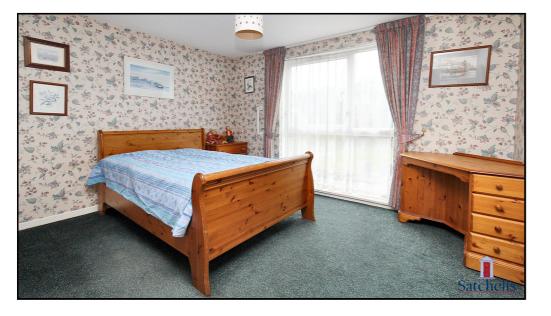

#### **Bedroom Two:**

Carpet. Radiator. Built in wardrobes. Double glazed windows to front and rear. Cupboard over door.

## **Bedroom One:**

Carpet. Radiator. Double glazed window to rear. Built in wardrobes.

#### **Bedroom Three:**

Carpet. Radiator. Double glazed window to front. Built in cupboard.

## **Bedroom Four:**

Carpet. Radiator. Double glazed window to rear. Built in cupboard.