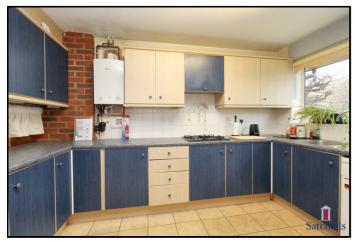

## Kitchen:

Tiled Floor. Double glazed window to front. Worktops with tiled splashback and a range of wall and base mounted units with integrated sink and gas hob. Boiler. Space for dishwasher and freestanding cooker. Opening and adjoining worktop through to dining room.