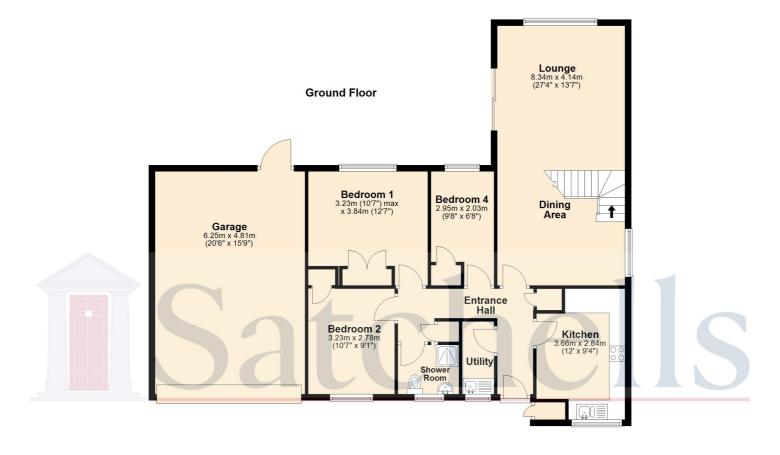

#### Accommodation

#### First Floor

For illustrative purposes only - NOT TO SCALE - Measurements shown are approximate. The size and position of doors, windows, appliances and other features are approximate.

Plan produced using PlanUp.