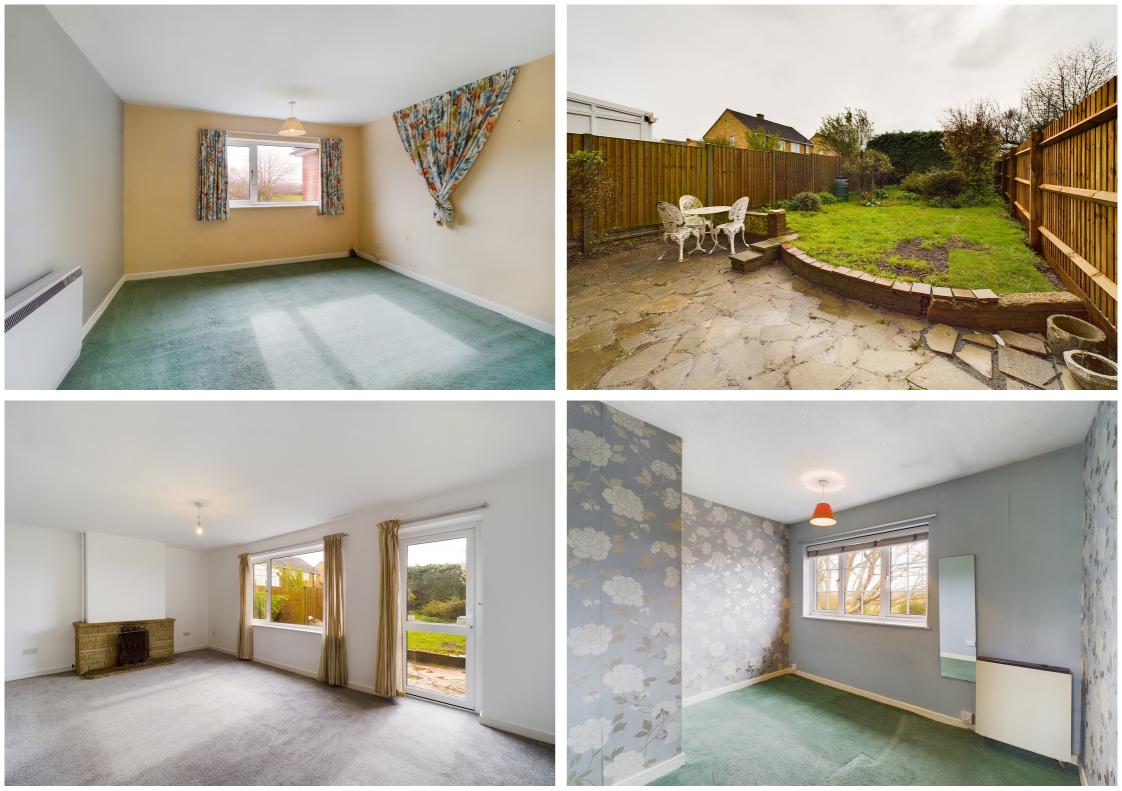

Situated on the edge of Oughtonhead Common, the property offers well balanced accommodation arranged over two floors with the ground floor featuring a spacious entrance hall, modern kitchen, cloak room and living / dining room. Upstairs is the family bathroom and three good sized bedrooms – two of which enjoying wonderful views over open countryside and on to the delightful Common. Outside is a private and enclosed rear garden and driveway providing off road parking to the front.