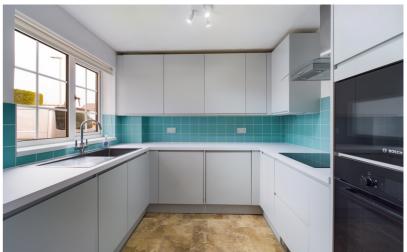

Situated on the edge of Oughtonhead Common, the property offers well balanced accommodation arranged over two floors with the ground floor featuring a spacious entrance hall, modern kitchen, cloak room and living / dining room. Upstairs is the family bathroom and three good sized bedrooms – two of which enjoying wonderful views over open countryside and on to the delightful Common. Outside is a private and enclosed rear garden and driveway providing off road parking to the front.

- Three bedroom family home
- Modern kitchen
- Spacious living/dining room
- Close to Oughtonhead Common Nature Reserve
- Off road parking
- 1.8 miles, 34 min walk to Hitchin train station (as per Google maps)
- 1.3 miles, 23 min walk to Hitchin town centre (as per Google maps)