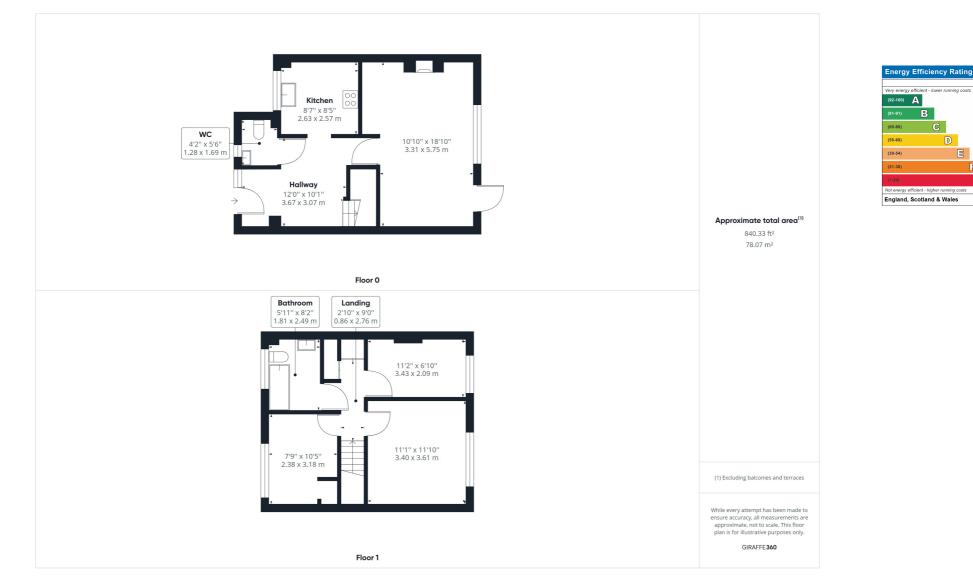

Situated on the edge of Oughtonhead Common, the property offers well balanced accommodation arranged over two floors with the ground floor featuring a spacious entrance hall, modern kitchen, cloak room and living / dining room. Upstairs is the family bathroom and three good sized bedrooms – two of which enjoying wonderful views over open countryside and on to the delightful Common. Outside is a private and enclosed rear garden and driveway providing off road parking to the front.