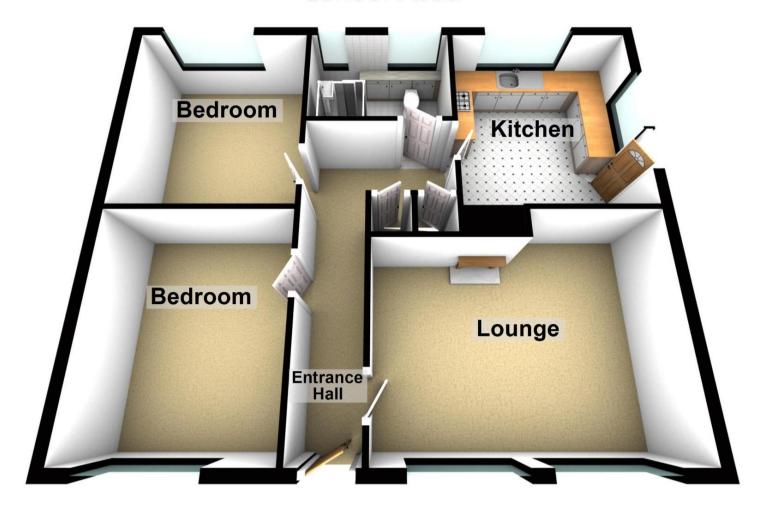

The interior of this well presented property comprises a spacious lounge, fitted kitchen, 2 bedrooms and shower room. The exterior boasts lawn gardens with a summer house and garden shed.

Located in the sought after village of West Walton, the property is close to some amenities with a wider range available in nearby Wisbech. Transport connections can be found from the A47, A1101, Watlington and King's Lynn rail stations.