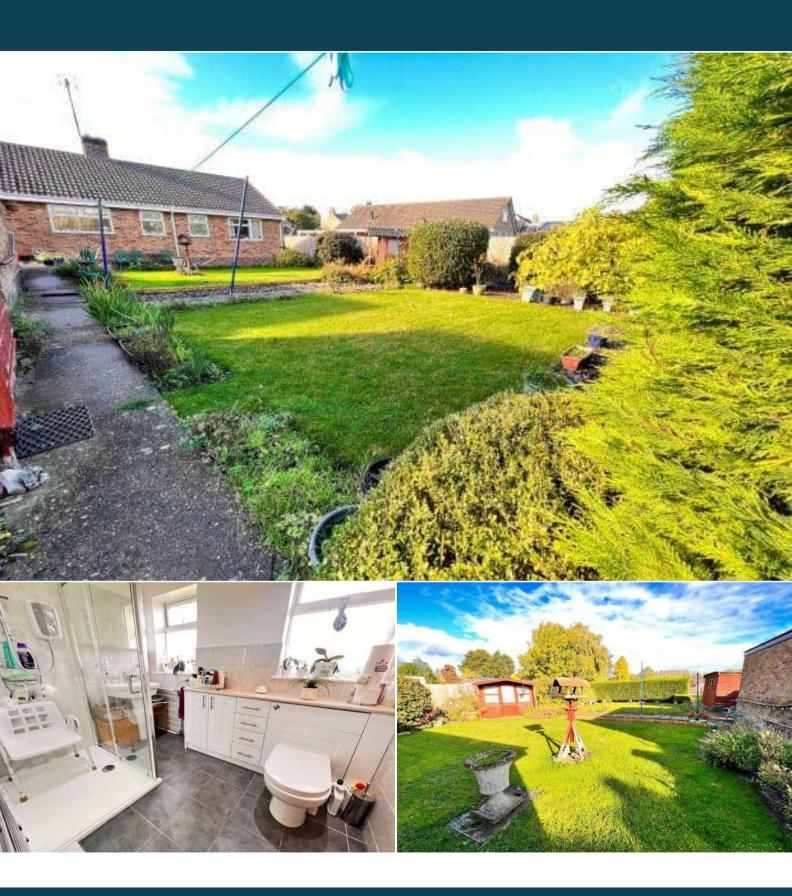

The interior of this well presented property comprises a spacious lounge, fitted kitchen, 2 bedrooms and shower room. The exterior boasts lawn gardens with a summer house and garden shed.

Located in the sought after village of West Walton, the property is close to some amenities with a wider range available in nearby Wisbech. Transport connections can be found from the A47, A1101, Watlington and King's Lynn rail stations.