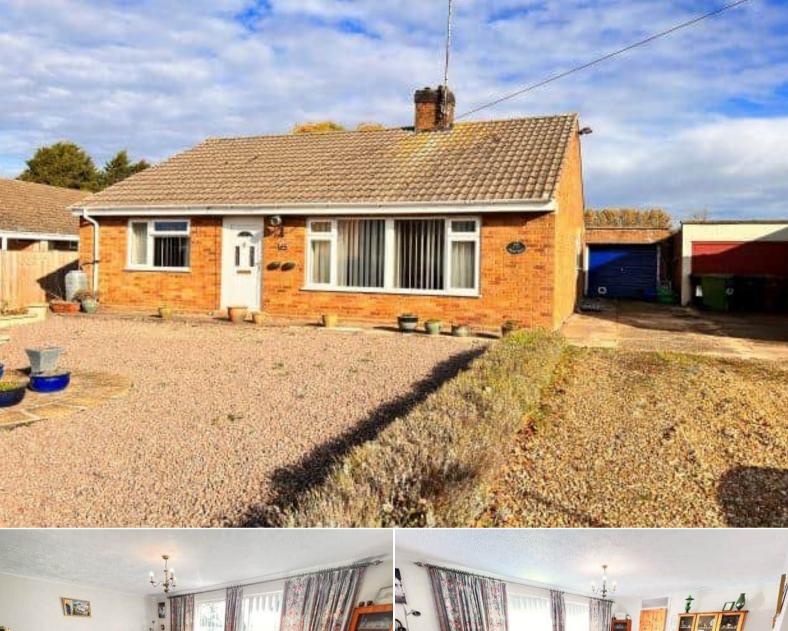

## School Road Wisbech

Bettermove are proud to present this charming 2 bedroom detached bungalow of non-standard construction in West Walton - welcoming cash buyers only.

The property benefits from double glazing, oil fired heating throughout and has a garage and driveway providing off street parking. The council tax band is B.

The interior of this well presented property comprises a spacious lounge, fitted kitchen, 2 bedrooms and shower room. The exterior boasts lawn gardens with a summer house and garden shed.

Located in the sought after village of West Walton, the property is close to some amenities with a wider range available in nearby Wisbech. Transport connections can be found from the A47, A1101, Watlington and King's Lynn rail stations.