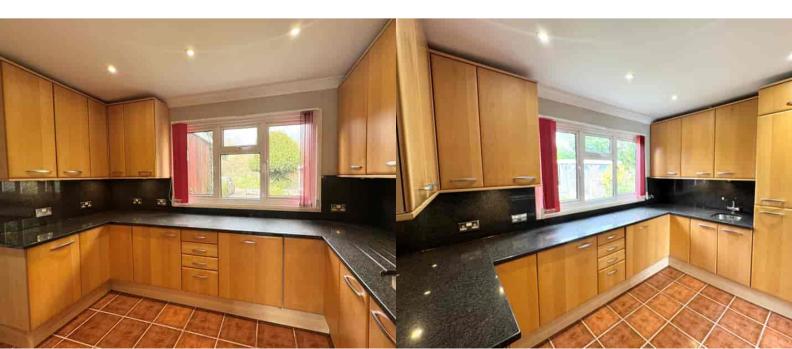

#### Kitchen

Front aspect window, range of units, granite worksurfaces, space for and built in appliances,