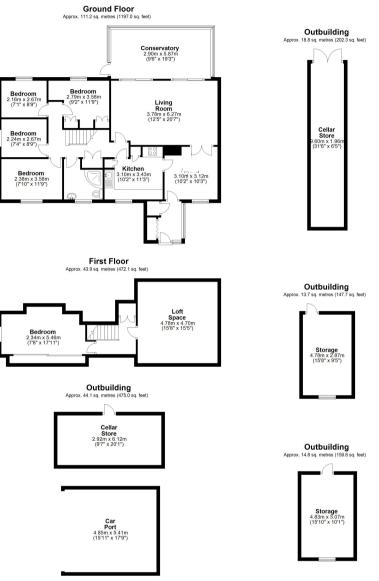

# FLOORPLAN

Total area: approx. 246.5 sq. metres (2653.8 sq. feet)

Guildford Office 12c, Worplesdon Road, Guildford, GU2 9RW 01483 576300 info@hippsestateagents.co.uk