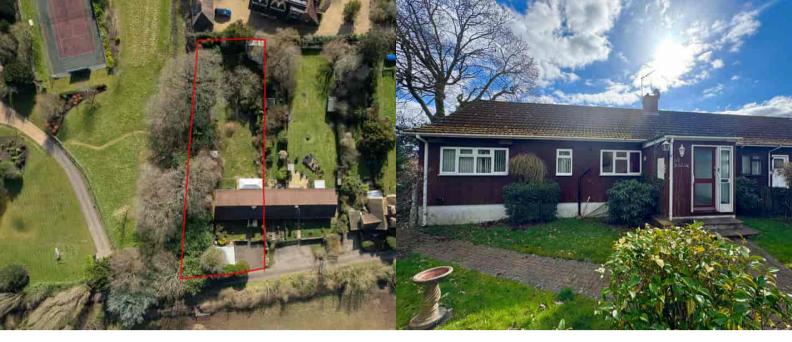

# Ivy Hollow 13a Littleton Lane, Guildford. GU3 1HN

- Must Be Seen
- No Onward Chain
- Five Bedrooms
- Fitted Kitchen
- Updating Needed

- Generous Lounge
- Dining Area
- Conservatory
- large Garden
- Gas Central Heating

## **PROPERTY DESCRIPTION**

Situated in the rural hamlet of Littleton and on the famous Loseley House Estate this chalet bungalow is offered with no onward chain and comes to the market in need of some cosmetic updating giving a buyer the chance to stamp their mark. The ground floor offers a fitted kitchen, dining area, spacious lounge, conservatory, shower room and four bedrooms whilst the first floor offers a double bedroom and loft space.

The rear garden, in our opinion, is a fantastic feature of this home. Mainly laid to lawn, large pond and mature trees and shrubs. There are also several garden stores and greenhouse whilst the front of the property offers off road parking and generous car port but to fully appreciate the setting and accommodation viewings are highly recommended.