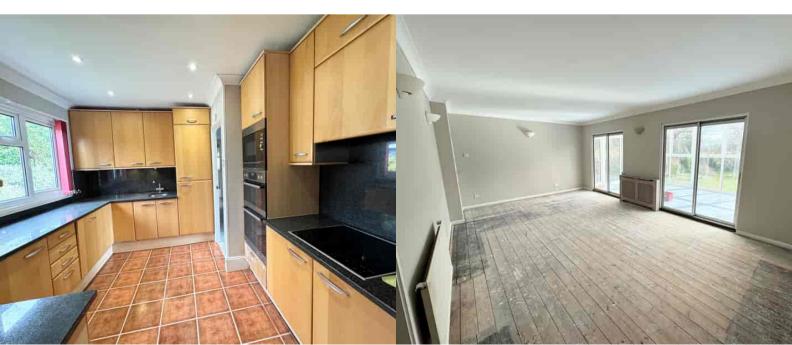

#### Kitchen

Front aspect window, range of units, granite worksurfaces, space for and built in appliances,

# **Ground Floor**

**Entrance Porch** Front door through to:

**Dining Area** Front aspect window, doors to:

**Lounge** Two rear aspect patio doors, radiator