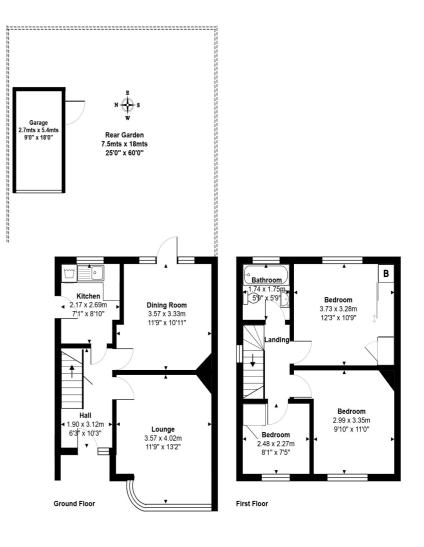

Total Area: 77.2 m<sup>2</sup> ... 831 ft<sup>2</sup> All measurements are approximate and for display purposes only.