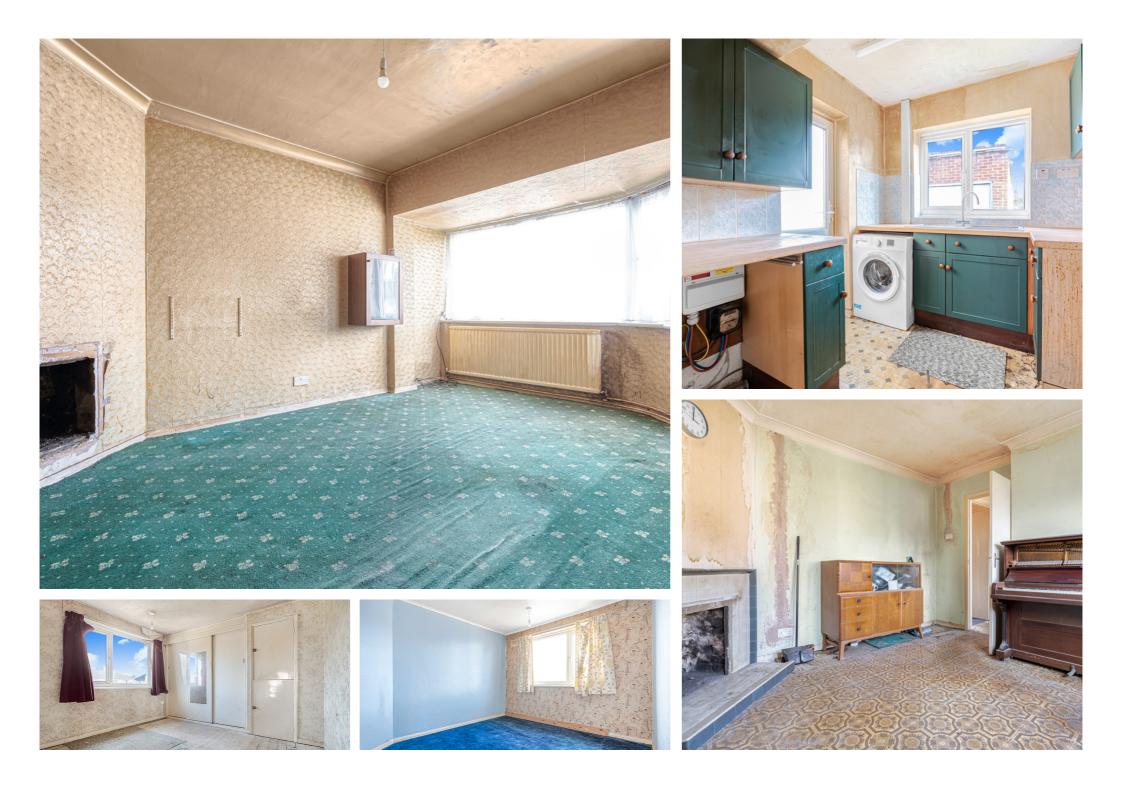

#### 3 Bedroom Semi-Detached House - £430,000 Freehold

SPACIOUS THREE BEDROOM SEMI-DETACHED PROPERTY SITUATED ALONG THIS SOUGHT AFTER ROAD IDEALLY LOCATED FOR EASY ACCESS TO STAINES TOWN CENTRE, LOCAL SHOPS & SCHOOLS. Offering great scope for extension (S.T.R.P.P), the property is in need of updating but currently benefits from a spacious lounge, dining room, fitted kitchen, three well-proportioned bedrooms, white bathroom suite, secluded rear garden, off-street parking, garage & a newly installed boiler and updated electrics (certificates available upon request). No Onward Chain. Viewings Highly Recommended!