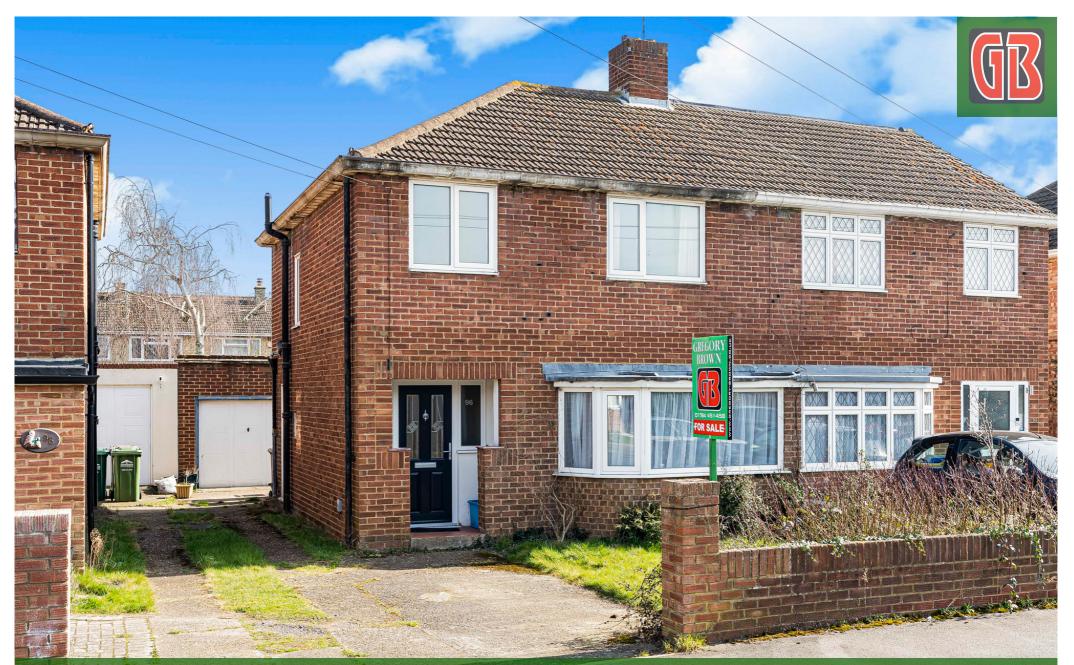

#### 3 Bedroom Semi-Detached House - £430,000 Freehold

SPACIOUS THREE BEDROOM SEMI-DETACHED PROPERTY SITUATED ALONG THIS SOUGHT AFTER ROAD IDEALLY LOCATED FOR EASY ACCESS TO STAINES TOWN CENTRE, LOCAL SHOPS & SCHOOLS. Offering great scope for extension (S.T.R.P.P), the property is in need of updating but currently benefits from a spacious lounge, dining room, fitted kitchen, three well-proportioned bedrooms, white bathroom suite, secluded rear garden, off-street parking, garage & a newly installed boiler and updated electrics (certificates available upon request). No Onward Chain. Viewings Highly Recommended!

### **Key Features**

GREAT SCOPE FOR ALTERATION/EXTENSION (S.T.R.P.P) SOUGHT AFTER ROAD CLOSE TO LOCAL SHOPS & SCHOOLS NO ONWARD CHAIN OFF-STREET PARKING & GARAGE NEWLY INSTALLED BOILER & UPDATED ELECTRICS (Certificates available on request)