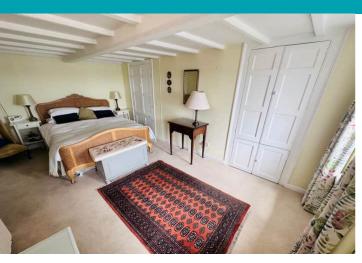

#### **Bedroom 2**

5.06m x 3.35m (16' 7" x 11' 0")

#### **Bedroom 3**

4.97m x 3.53m (16' 4" x 11' 7")

#### **Master Bedroom**

3.64m x 3.46m (11' 11" x 11' 4")