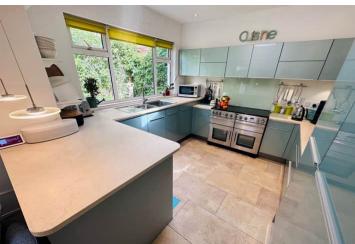

## **PHOTOS**

#### Kitchen/Diner

7.29m x 3.28m (23' 11" x 10' 9")

#### **APPLIANCES INCLUDED**

- Rangemaster double oven
- 2 integrated fridges
- 2 integrated freezer
- Neff integrated dishwasher
- Extractor fan
- Bosch tumble dryer
- LG washing machine

**SCHOOL CATCHMENT** 