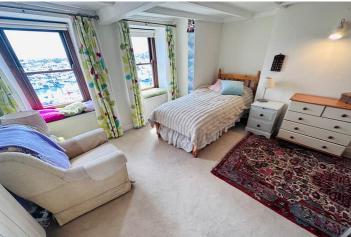

#### **Bedroom 2**

5.06m x 3.35m (16' 7" x 11' 0")

#### **Bedroom 3**

4.97m x 3.53m (16' 4" x 11' 7")

#### **Master Bedroom**

3.64m x 3.46m (11' 11" x 11' 4")