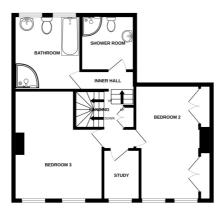

## **First Floor Landing**

2.72m x 1.42m (8' 11" x 4' 8")

#### **Bedroom 2**

5.06m x 3.35m (16' 7" x 11' 0")

#### **Bedroom 3**

4.97m x 3.53m (16' 4" x 11' 7")

## Study

2.32m x 1.84m (7' 7" x 6' 0")

## **Inner Hall**

1.95m x 0.85m (6' 5" x 2' 9")

#### **Bathroom**

2.82m x 2.58m (9' 3" x 8' 6")

#### **Shower Room**

2.36m x 1.66m (7' 9" x 5' 5")

#### 1ST FLOOR