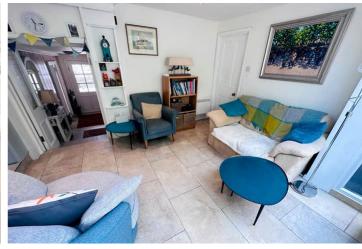

to the market in excellent condition and is conveniently located a few minutes walk from the centre of town. Accommodation comprises lounge, dining room, kitchen/breakfast room/family room, three double bedrooms (the master benefitting from a large dressing area and en-suite shower room), two further bathrooms, a study and a utility/WC. There is the possibility of returning the master suite back to two large bedrooms, if needed. To the rear of the property is a mature but low maintenance walled courtyard garden laid to granite patio. The garden also benefits from a covered store/seating area. There is an abundance of parking in the area.

£995,000

3 BEDROOMS

3 BATHROOMS

2 RECEPTIONS

Shields &Rutland

OPENING DOORS SINCE 1993

ESTATE AGENTS & PROPERTY MANAGERS

## **PHOTOS**

















# **PHOTOS**

















## **PHOTOS**

















#### **SPECIFICATIONS**





#### **Entrance Porch**

1.47m x 1.22m (4' 10" x 4' 0")

#### **Entrance Hall**

4.22m x 1.31m (13' 10" x 4' 4")

### Lounge

5.00m x 3.30m (16' 5" x 10' 10")

## **Dining Room**

4.76m x 4.09m (15' 7" x 13' 5")

#### Kitchen/Diner

7.29m x 3.28m (23' 11" x 10' 9")

#### **Utility Room**

1.622m x 1.09m (5' 4" x 3' 7")

#### WC

1.48m x 1.36m (4' 10" x 4' 6")

## **First Floor Landing**

2.72m x 1.42m (8' 11" x 4' 8")

#### **Bedroom 2**

5.06m x 3.35m (16' 7" x 11' 0")

#### **Bedroom 3**

4.97m x 3.53m (16' 4" x 11' 7")

## Study

2.32m x 1.84m (7' 7" x 6' 0")

## **Inner Hall**

1.95m x 0.85m (6' 5" x 2' 9")

#### **Bathroom**

2.82m x 2.58m (9' 3" x 8' 6")

#### **Shower Room**

2.36m x 1.66