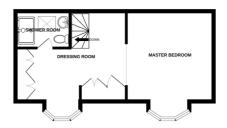

#### **Master Bedroom**

3.64m x 3.46m (11' 11" x 11' 4")

## **Dressing Area**

4.54m x 3m (14' 11" x 9' 10")

#### **En-suite Shower Room**

2.23m x 1.31m (7' 4" x 4' 4")

#### 2ND FLOOR