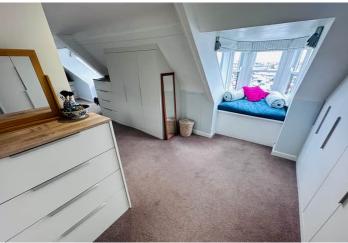

#### **Bedroom 2**

5.06m x 3.35m (16' 7" x 11' 0")

#### **Bedroom 3**

4.97m x 3.53m (16' 4" x 11' 7")