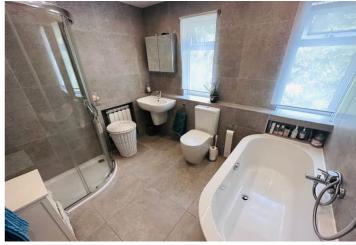

#### **Bathroom**

2.82m x 2.58m (9' 3" x 8' 6")

#### **Shower Room**

2.36m x 1.66m (7' 9" x 5' 5")

#### **En-suite Shower Room**

2.23m x 1.31m (7' 4" x 4' 4")