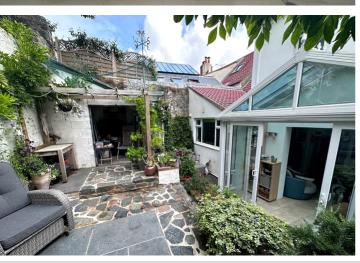

#### Garden

To the rear of the property is a mature but low maintenance walled courtyard garden laid to granite patio. The garden also benefits from a covered store/seating area.