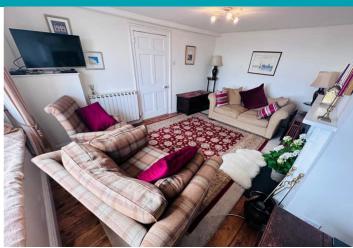

### Lounge

5.00m x 3.30m (16' 5" x 10' 10")

#### **SPECIAL FEATURES**

- Sea and Island views
- Original features
- Abundance of parking nearby
- Spacious and light
- Good storage
- Working Georgian period fireplace
- Stone tiled floor