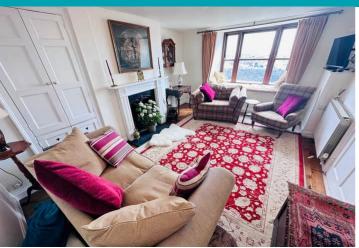

### Lounge

5.00m x 3.30m (16' 5" x 10' 10")

#### **SPECIAL FEATURES**

- Sea and Island views
- Original features
- Abundance of parking nearby
- Spacious and light
- Good storage
- Working Georgian period fireplace
- Stone tiled floor