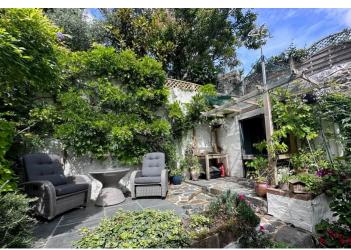

#### Garden

To the rear of the property is a mature but low maintenance walled courtyard garden laid to granite patio. The garden also benefits from a covered store/seating area.