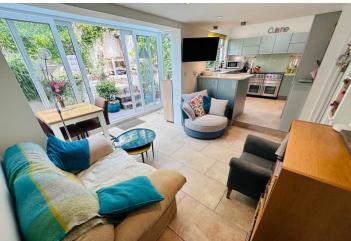

d to the market in excellent condition and is conveniently located a few minutes walk from the centre of town. Accommodation comprises lounge, dining room, kitchen/breakfast room/family room, three double bedrooms (the master benefitting from a large dressing area and en-suite shower room), two further bathrooms, a study and a utility/WC. There is the possibility of returning the master suite back to two large bedrooms, if needed. To the rear of the property is a mature but low maintenance walled courtyard garden laid to granite patio. The garden also benefits from a covered store/seating area. There is an abundance of parking in the area.

£995,000

3 BEDROOMS

3 BATHROOMS

2 RECEPTIONS

Shields &Rutland

OPENING DOORS SINCE 1993

ESTATE AGENTS & PROPERTY MANAGERS

## **PHOTOS**

















# **PHOTOS**

















## **PHOTOS**

















#### **SPECIFICATIONS**





#### **Entrance Porch**

1.47m x 1.22m (4' 10" x 4' 0")

#### **Entrance Hall**

4.22m x 1.31m (13' 10" x 4' 4")

### Lounge

5.00m x 3.30m (16' 5" x 10' 10")

## **Dining Room**

4.76m x 4.09m (15' 7" x 13' 5")

#### Kitchen/Diner

7.29m x 3.28m (23' 11" x 10' 9")

#### **Utility Room**

1.622m x 1.09m (5' 4" x 3' 7")

#### WC

1.48m x 1.36m (4' 10" x 4' 6")

## **First Floor Landing**

2.72m x 1.42m (8' 11" x 4' 8")

#### **Bedroom 2**

5.06m x 3.35m (16' 7" x 11' 0")

#### **Bedroom 3**

4.97m x 3.53m (16' 4" x 11' 7")

## Study

2.32m x 1.84m (7' 7" x 6' 0")

## **Inner Hall**

1.95m x 0.85m (6' 5" x 2' 9")

#### **Bathroom**

2.82m x 2.58m (9' 3" x 8' 6")

#### **Shower Room**

2.36m x 1.