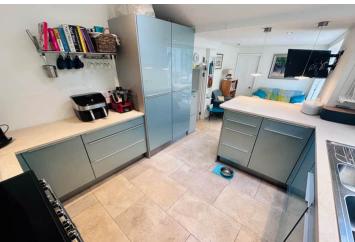

he market in excellent condition and is conveniently located a few minutes walk from the centre of town. Accommodation comprises lounge, dining room, kitchen/breakfast room/family room, three double bedrooms (the master benefitting from a large dressing area and en-suite shower room), two further bathrooms, a study and a utility/WC. There is the possibility of returning the master suite back to two large bedrooms, if needed. To the rear of the property is a mature but low maintenance walled courtyard garden laid to granite patio. The garden also benefits from a covered store/seating area. There is an abundance of parking in the area.

£995,000

3 BEDROOMS

3 BATHROOMS

2 RECEPTIONS

Shields &Rutland

OPENING DOORS SINCE 1993

ESTATE AGENTS & PROPERTY MANAGERS

## **PHOTOS**

















# **PHOTOS**

















## **PHOTOS**

















#### **SPECIFICATIONS**





#### **Entrance Porch**

1.47m x 1.22m (4' 10" x 4' 0")

#### **Entrance Hall**

4.22m x 1.31m (13' 10" x 4' 4")

### Lounge

5.00m x 3.30m (16' 5" x 10' 10")

## **Dining Room**

4.76m x 4.09m (15' 7" x 13' 5")

#### Kitchen/Diner

7.29m x 3.28m (23' 11" x 10' 9")

#### **Utility Room**

1.622m x 1.09m (5' 4" x 3' 7")

#### WC

1.48m x 1.36m (4' 10" x 4' 6")

## **First Floor Landing**

2.72m x 1.42m (8' 11" x 4' 8")

#### **Bedroom 2**

5.06m x 3.35m (16' 7" x 11' 0")

#### **Bedroom 3**

4.97m x 3.53m (16' 4" x 11' 7")

## Study

2.32m x 1.84m (7' 7" x 6' 0")

## **Inner Hall**

1.95m x 0.85m (6' 5" x 2' 9")

#### **Bathroom**

2.82m x 2.58m (9' 3" x 8' 6")

#### **Shower Room**

2.36m x 1.66m (7