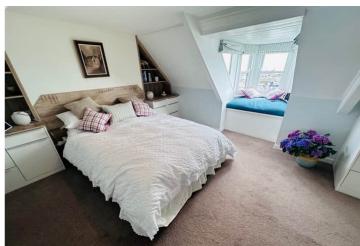

#### **Bedroom 2**

5.06m x 3.35m (16' 7" x 11' 0")

#### **Bedroom 3**

4.97m x 3.53m (16' 4" x 11' 7")