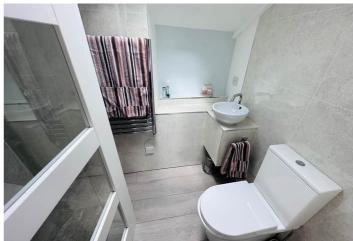

#### **Bathroom**

2.82m x 2.58m (9' 3" x 8' 6")

#### **Shower Room**

2.36m x 1.66m (7' 9" x 5' 5")

#### **En-suite Shower Room**

2.23m x 1.31m (7' 4" x 4' 4")