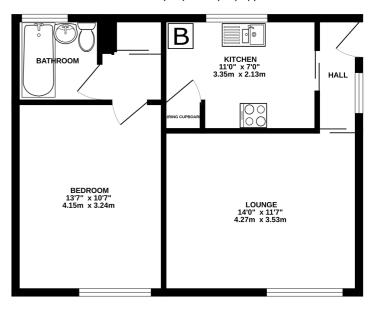

#### GROUND FLOOR 482 sq.ft. (44.7 sq.m.) approx.

TOTAL FLOOR AREA: 482 s.g. ft. (4.4.7 s.g.m.) approx.
White every sitters, has been made to ensure the accuracy of the floorpass contained texts, measurement of doors, sectioned, some air in the servery sitters, sectioned, some air in the servery sitters, sectioned, some air in the servery sitters, and section to ensure section or measurement. This gian is for floorpass every and should be used as such by an prospective purchaser. The services, systems and applicances shown have the been tested and no guisar as to britten greating or efficiency on him or not been tested and no guisar as to britten greating or efficiency on here given.