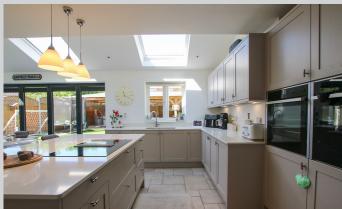

## 7, South Meadow Crowthorne RG45 7HJ

Where DO we start with this truly stunning family home!? Having been sensibly extended and comprehensively refurbished to very high standards by the current owners in recent years, this spacious semi detached home now boasts c.1,844 sq feet of accommodation and has an excellent EPC rating of C. The welcoming reception hall leads to the living room which features a wood burner, further family room, and then to the centre piece of this home.... a c.29' x 17' ft kitchen / dining / family room with bi-folds to the west facing rear garden. A separate utility room and cloakroom complete the ground floor. Upstairs there are five bedrooms, three doubles and two singles, with a 5-piece bathroom and a shower room. Further features include double glazed windows, solid oak internal doors, Stelrad Concord radiators and Megaflow system. The low maintenance rear garden comprises patio areas with porcelain tiles, astro turf lawn and full width crafted gazebo for entertaining and privacy. The front offers block paved driveway parking for as many as 6 vehicles and a large single garage with electric garage door, with far reaching views over Broadmoor Farm Meadows and over to Wildmoor Heath. The property is c.3/4 of a mile to the High Street and Edgbarrow School with Wildmoor Heath School only a few hundred yards walk.