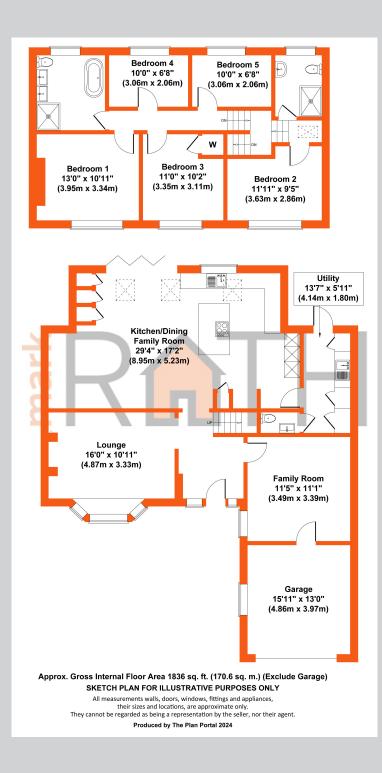

## 7, South Meadow Crowthorne RG45 7HJ

Where DO we start with this truly stunning family home!? Having been sensibly extended and comprehensively refurbished to very high standards by the current owners in recent years, this spacious semi detached home now boasts c.1,844 sq feet of accommodation and has an excellent EPC rating of C. The welcoming reception hall leads to the living room which features a wood burner, further family room, and then to the centre piece of this home.... a c.29' x 17' ft kitchen / dining / family room with bi-folds to the west facing rear garden. A separate utility room and cloakroom complete the ground floor. Upstairs there are five bedrooms, three doubles and two singles, with a 5-piece bathroom and a shower room. Further features include double glazed windows, solid oak internal doors, Stelrad Concord radiators and Megaflow system. The low maintenance rear garden comprises patio areas with porcelain tiles, astro turf lawn and full width crafted gazebo for entertaining and privacy. The front offers block paved driveway parking for as many as 6 vehicles and a large single garage with electric garage door, with far reaching views over Broadmoor Farm Meadows and over to Wildmoor Heath. The property is c.3/4 of a mile to the High Street and Edgbarrow School with Wildmoor Heath School only a few hundred yards walk.