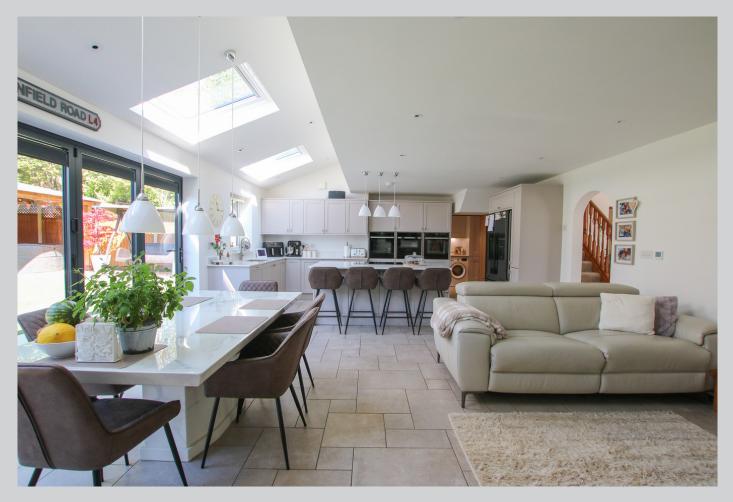

## 7, South Meadow Crowthorne RG45 7HJ

Where DO we start with this truly stunning family home!? Having been sensibly extended and comprehensively refurbished to very high standards by the current owners in recent years, this spacious semi detached home now boasts c.1,844 sq feet of accommodation and has an excellent EPC rating of C. The welcoming reception hall leads to the living room which features a wood burner, further family room, and then to the centre piece of this home.... a c.29' x 17' ft kitchen / dining / family room with bi-folds to the west facing rear garden. A separate utility room and cloakroom complete the ground floor. Upstairs there are five bedrooms, three doubles and two singles, with a 5-piece bathroom and a shower room. Further features include double glazed windows, solid oak internal doors, Stelrad Concord radiators and Megaflow system. The low maintenance rear garden comprises patio areas with porcelain tiles, astro turf lawn and full width crafted gazebo for entertaining and privacy. The front offers block paved driveway parking for as many as 6 vehicles and a large single garage with electric garage door, with far reaching views over Broadmoor Farm Meadows and over to Wildmoor Heath. The property is c.3/4 of a mile to the High Street and Edgbarrow School with Wildmoor Heath School only a few hundred yards walk.