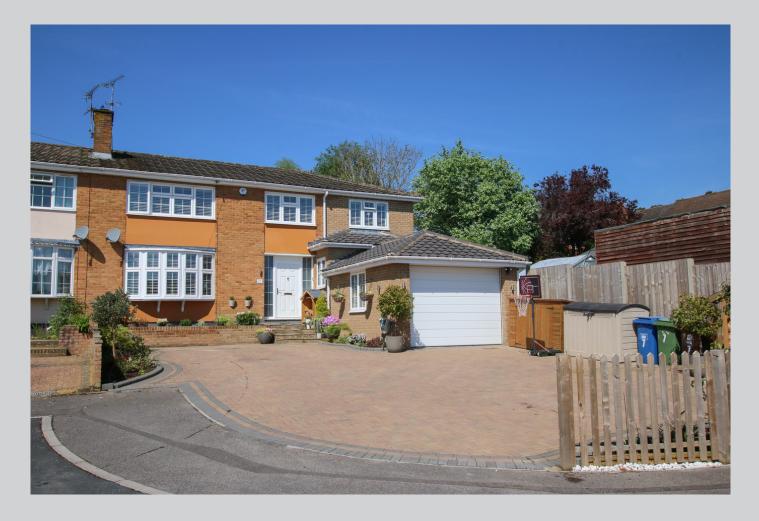

## 7, South Meadow Crowthorne RG45 7HJ

Where DO we start with this truly stunning family home!? Having been sensibly extended and comprehensively refurbished to very high standards by the current owners in recent years, this spacious semi detached home now boasts c.1,844 sq feet of accommodation and has an excellent EPC rating of C. The welcoming reception hall leads to the living room which features a wood burner, further family room, and then to the centre piece of this home.... a c.29' x 17' ft kitchen / dining / family room with bi-folds to the west facing rear garden. A separate utility room and cloakroom complete the ground floor. Upstairs there are five bedrooms, three doubles and two singles, with a 5-piece bathroom and a shower room. Further features include double glazed windows, solid oak internal doors, Stelrad Concord radiators and Megaflow system. The low maintenance rear garden comprises patio areas with porcelain tiles, astro turf lawn and full width crafted gazebo for entertaining and privacy. The front offers block paved driveway parking for as many as 6 vehicles and a large single garage with electric garage door, with far reaching views over Broadmoor Farm Meadows and over to Wildmoor Heath. The property is c.3/4 of a mile to the High Street and Edgbarrow School with Wildmoor Heath School only a few hundred yards walk.