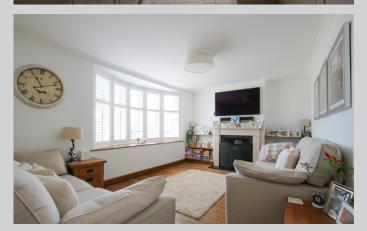

## 7, South Meadow Crowthorne RG45 7HJ

Where DO we start with this truly stunning family home!? Having been sensibly extended and comprehensively refurbished to very high standards by the current owners in recent years, this spacious semi detached home now boasts c.1,844 sq feet of accommodation and has an excellent EPC rating of C. The welcoming reception hall leads to the living room which features a wood burner, further family room, and then to the centre piece of this home.... a c.29' x 17' ft kitchen / dining / family room with bi-folds to the west facing rear garden. A separate utility room and cloakroom complete the ground floor. Upstairs there are five bedrooms, three doubles and two singles, with a 5-piece bathroom and a shower room. Further features include double glazed windows, solid oak internal doors, Stelrad Concord radiators and Megaflow system. The low maintenance rear garden comprises patio areas with porcelain tiles, astro turf lawn and full width crafted gazebo for entertaining and privacy. The front offers block paved driveway parking for as many as 6 vehicles and a large single garage with electric garage door, with far reaching views over Broadmoor Farm Meadows and over to Wildmoor Heath. The property is c.3/4 of a mile to the High Street and Edgbarrow School with Wildmoor Heath School only a few hundred yards walk.