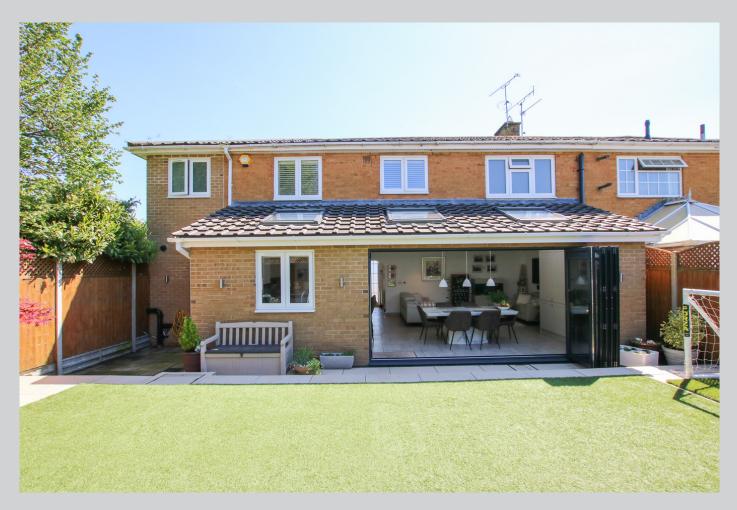

## 7, South Meadow Crowthorne RG45 7HJ

Where DO we start with this truly stunning family home!? Having been sensibly extended and comprehensively refurbished to very high standards by the current owners in recent years, this spacious semi detached home now boasts c.1,844 sq feet of accommodation and has an excellent EPC rating of C. The welcoming reception hall leads to the living room which features a wood burner, further family room, and then to the centre piece of this home.... a c.29' x 17' ft kitchen / dining / family room with bi-folds to the west facing rear garden. A separate utility room and cloakroom complete the ground floor. Upstairs there are five bedrooms, three doubles and two singles, with a 5-piece bathroom and a shower room. Further features include double glazed windows, solid oak internal doors, Stelrad Concord radiators and Megaflow system. The low maintenance rear garden comprises patio areas with porcelain tiles, astro turf lawn and full width crafted gazebo for entertaining and privacy. The front offers block paved driveway parking for as many as 6 vehicles and a large single garage with electric garage door, with far reaching views over Broadmoor Farm Meadows and over to Wildmoor Heath. The property is c.3/4 of a mile to the High Street and Edgbarrow School with Wildmoor Heath School only a few hundred yards walk.