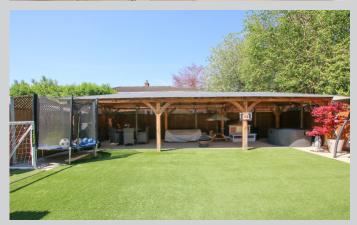

## 7, South Meadow Crowthorne RG45 7HJ

Where DO we start with this truly stunning family home!? Having been sensibly extended and comprehensively refurbished to very high standards by the current owners in recent years, this spacious semi detached home now boasts c.1,844 sq feet of accommodation and has an excellent EPC rating of C. The welcoming reception hall leads to the living room which features a wood burner, further family room, and then to the centre piece of this home.... a c.29' x 17' ft kitchen / dining / family room with bi-folds to the west facing rear garden. A separate utility room and cloakroom complete the ground floor. Upstairs there are five bedrooms, three doubles and two singles, with a 5-piece bathroom and a shower room. Further features include double glazed windows, solid oak internal doors, Stelrad Concord radiators and Megaflow system. The low maintenance rear garden comprises patio areas with porcelain tiles, astro turf lawn and full width crafted gazebo for entertaining and privacy. The front offers block paved driveway parking for as many as 6 vehicles and a large single garage with electric garage door, with far reaching views over Broadmoor Farm Meadows and over to Wildmoor Heath. The property is c.3/4 of a mile to the High Street and Edgbarrow School with Wildmoor Heath School only a few hundred yards walk.