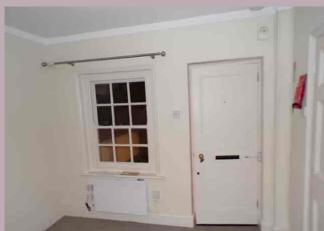

#### SITTING ROOM/BEDROOM/KITCHEN AREA

Fitted carpet, electric heater, window to front, TV and telephone points, kitchen area with built in 2 ring hob, microwave, fridge and stainless steel sink and drainer.