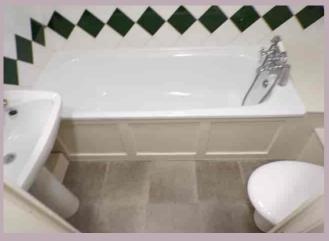

#### **BATHROOM**

Panelled bath with shower over, pedestal wash hand basin, low level WC, extractor fan, electric heater, vinyl flooring.