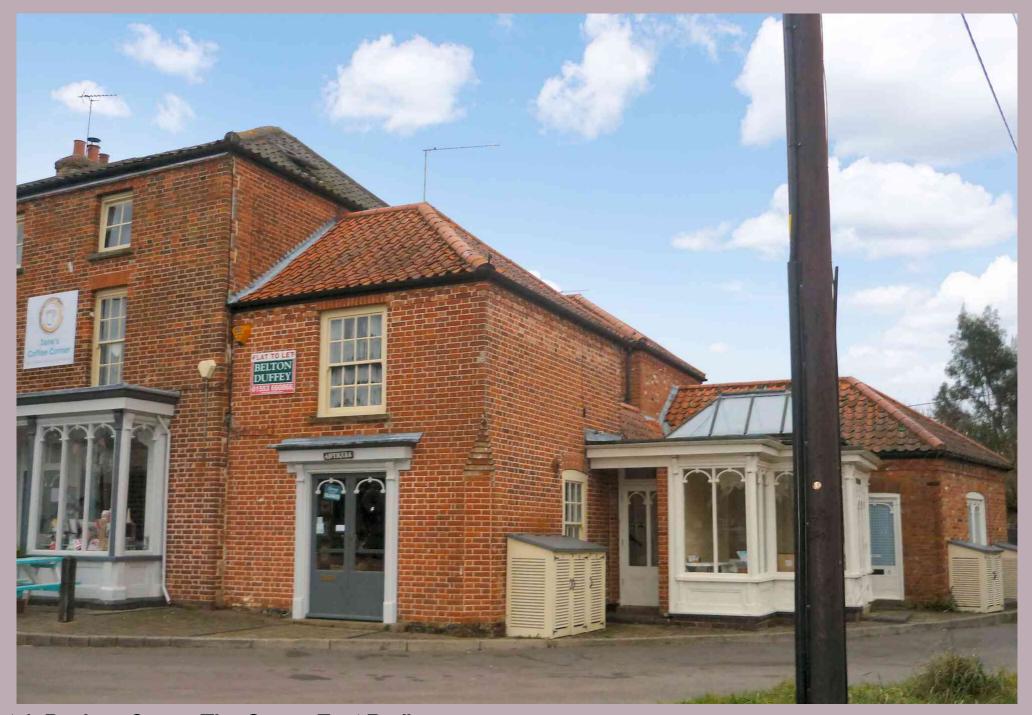

# FLAT 4, POOLEYS CORNER THE GREEN, EAST RUDHAM, NORFOLK, PE31 8RD

A first floor studio apartment in a popular village location

#### SITUATION

East Rudham is a small historic village with a large village Green and many attractive period properties offering everyday shopping facilities including a butchers shop, kitchen shop, tile shop, veterinary surgery, primary school, parish Church, interiors shop, cafe, delicatessen, playing fields, village hall and a public house/restaurant overlooking the Green. There are local buses to King's Lynn and Fakenham. The North Norfolk coast, an area of outstanding natural beauty, is some 12 miles to the north and the Royal Sandringham Estate is some 7 miles to the west. The fine city of Norwich is approximately 45 minutes drive to the southeast

#### **DIRECTIONS**

From Fakenham take the A148 towards King's Lynn on reaching East Rudham the property can be found facing the green adjacent to the Crown Inn.