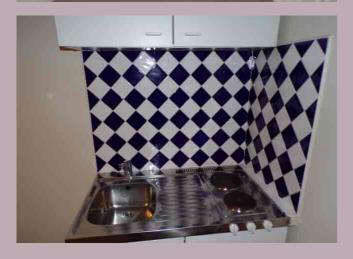

#### SITTING ROOM/BEDROOM/KITCHEN AREA

Fitted carpet, electric heater, window to front, TV and telephone points, kitchen area with built in 2 ring hob, microwave, fridge and stainless steel sink and drainer.