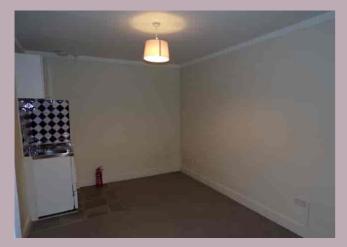

#### SITTING ROOM/BEDROOM/KITCHEN AREA

Fitted carpet, electric heater, window to front, TV and telephone points, kitchen area with built in 2 ring hob, microwave, fridge and stainless steel sink and drainer.