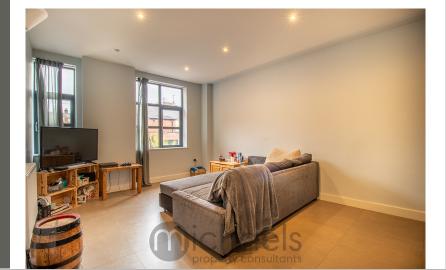

#### Open Plan Living/Kitchen/Dining Space

17' 5" x 12' 0" (5.31m x 3.66m) Living/Dining/Kitchen Space

#### **Living/Dining Area**

Radiator, two windows to rear, inset spotlights, television and TV points.