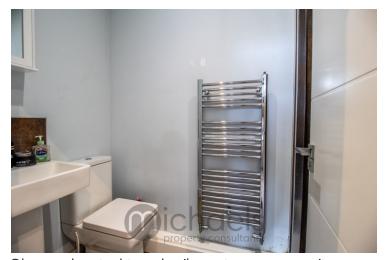

#### **Shower Room**

Chrome heated towel rail, contemporary suite comprising of low level WC, pedestal hand wash basin, shower cubicle with integrated shower, inset spotlights, extractor fan