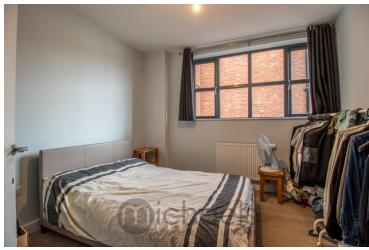

#### **Bedroom One**

10' 5" x 10' 0" (3.17m x 3.05m) Radiator, Large UPVC window to rear.

#### **Bedroom Two**

9' 9"  $\times$  9' 3" (2.97m  $\times$  2.82m) Radiator, Large UPVC window to rear.