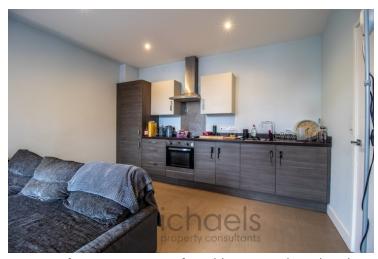

#### Kitchen

Range of contemporary fitted base and eyelevel units with block work surfaces and splash backs above, built in electric stainless steel oven and ceramic hob with extractor hood above, built in fridge freezer and washing machine, inset sink unit with right hand drainer, inset spotlights, UPVC window to rear