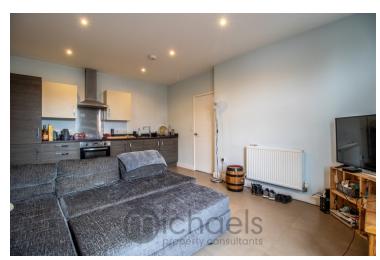

#### Open Plan Living/Kitchen/Dining Space

17' 5" x 12' 0" (5.31m x 3.66m) Living/Dining/Kitchen Space

#### **Living/Dining Area**

Radiator, two windows to rear, inset spotlights, television and TV points.

#### Kitchen

Range of contemporary fitted base and eyelevel units with block work surfaces and splash backs above, built in electric stainless steel oven and ceramic hob with extractor hood above, built in fridge freezer and washing machine, inset sink unit with right hand drainer, inset spotlights, UPVC window to rear