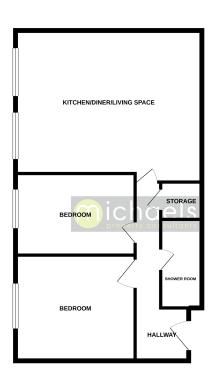

#### Floorplans

FIRST FLOOR APARTMENT

#### **Bedroom One**

10' 5" x 10' 0" (3.17m x 3.05m) Radiator, Large UPVC window to rear.

#### **Bedroom Two**

9' 9"  $\times$  9' 3" (2.97m  $\times$  2.82m) Radiator, Large UPVC window to rear.

#### **Shower Room**

Chrome heated towel rail, contemporary suite comprising of low level WC, pedestal hand wash basin, shower cubicle with integrated shower, inset spotlights, extractor fan

#### Open Plan Living/Kitchen/Dining Space

17' 5" x 12' 0" (5.31m x 3.66m) Living/Dining/Kitchen Space