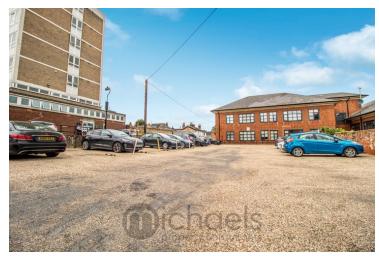

tor, Large UPVC window to rear.

#### **Shower Room**



Chrome heated towel rail, contemporary suite comprising of low level WC, pedestal hand wash basin, shower cubicle with integrated shower, inset spotlights, extractor fan

#### Open Plan Living/Kitchen/Dining Space

17' 5" x 12' 0" (5.31m x 3.66m) Living/Dining/Kitchen Space

#### **Living/Dining Area**



Radiator, two windows to rear, inset spotlights, television and TV points.

#### Kitchen



Range of contemporary fitted base and eyelevel units with block work surfaces and splash backs above, built in electric stainless steel oven and ceramic hob with extractor hood above, built in fridge freezer and washing machine, inset sink unit with right hand drainer, inset spotlights, UPVC window to rear

# Property Details.

#### Outside



The property enjoys allocated parking and visitor spaces.

#### **Lease Information**

Please note we have been advised by the owner that the property is offered on a leasehold basis and had 125 years on the lease from new. The property also has a service charge of £677.86 per annum and a ground rent of £300. However, we do advised any prospective purchaser to confirm this information is correct via their chosen solicitor.

# Property Details.

#### Floorplans

FIRST FLOOR APARTMENT



#### Location



We have not carried out a structural survey and the services, appliances and specific fittings have not been tested. All photographs, measurements, floor plans and distances referred to are given as a guide only and should not be relied upon for the purchase of carpets or any other fixture