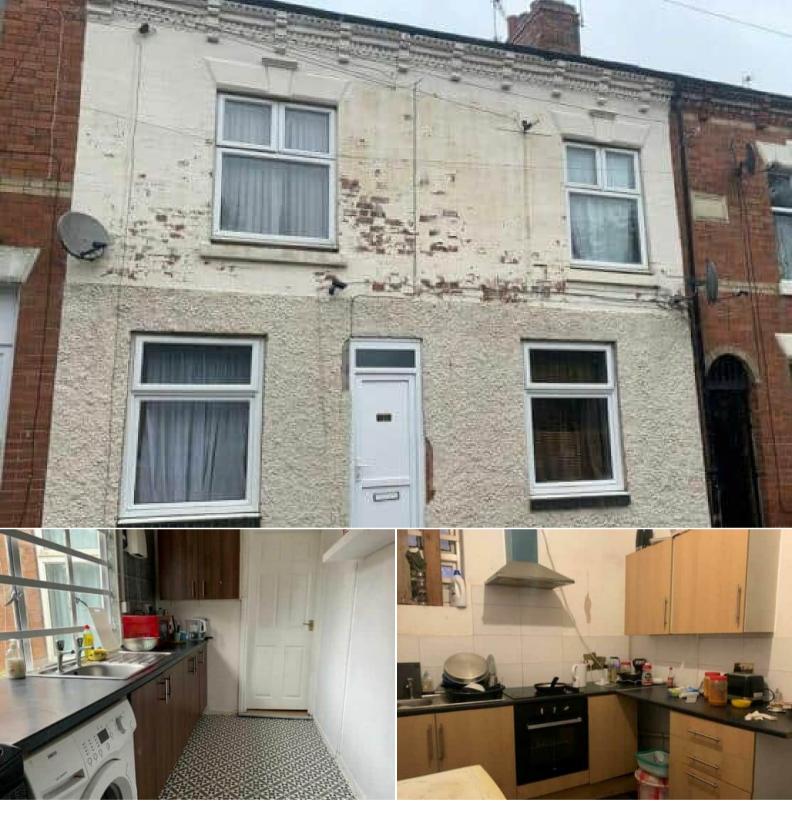

## Cedar Road Leicester

Bettermove are proud to present this freehold investment, double fronted terrace property arranged over ground & two upper floors. Internally the property is arranged as six self contained flats let on Assured Shorthold Tenancies. Available with no forward chain.

The property benefits from double glazing, electric heating throughout and has ample on street parking available via nearby.

All the self contained units are currently tenanted and will be sold with tenants in situ for immediate investment - rental yields can be obtained through Bettermove.

Accommodation comprises of six self contained flats across three floors with an entrance door, kitchen, bathroom, inner hall, lounge and bedroom. The exterior of the property boasts a communal rear yard, perfect for enjoying the summer months.