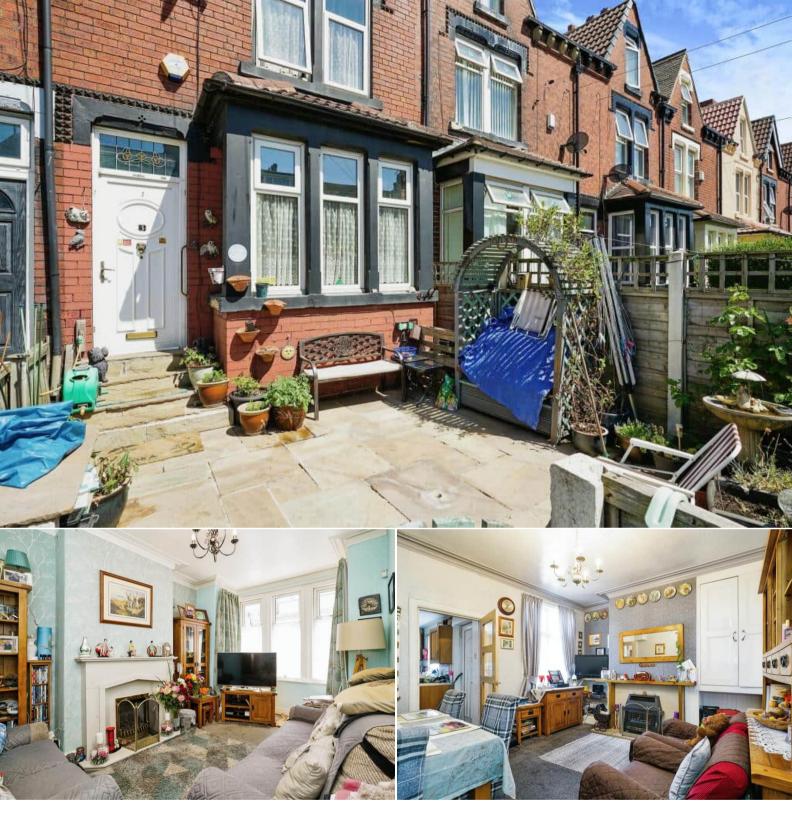

## Cross Flatts Drive Leeds

Bettermove are proud to present this 4 bedroom terraced house available in the sought after residential area of Leeds.

The property benefits from versatile living space over three floors and a large basement with double glazing throughout. The council tax band is B.

The interior of this property comprises a spacious living room, dining room and fitted kitchen on the ground floor. The first floor consists of 2 bedrooms and the family bathroom. The second floor has two more spacious bedrooms. The property also benefits from a large basement. The exterior boasts a private yard, perfect for enjoying the summer months.

Located in the sought after residential area just off Beeston Road, the property is close to a range of amenities, including shops, supermarkets, restaurants and pubs. Excellent transport connections can be found from Cottingley Train Station and many local buses providing direct access to Leeds City Centre.