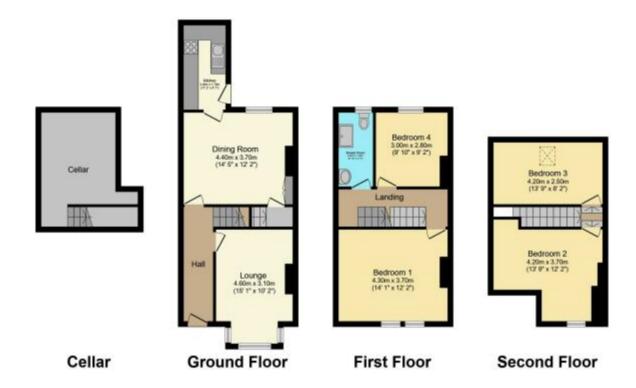

Total floor area 125.9 sq.m. (1,355 sq.ft.) approx

This floor plan is for illustrative purposes only. It is not drawn to scale, Any measurements, floor areas (including any total floor area), openings and orientation are approximate. No details are guaranteed, they cannot be relied upon for any purpose and they do not form part of any agreement. No liability is taken for any error, omission or misstatement. A party must rely upon its own inspection(s). Plan produced for Purplebricks. Powered by www.focalagent.com