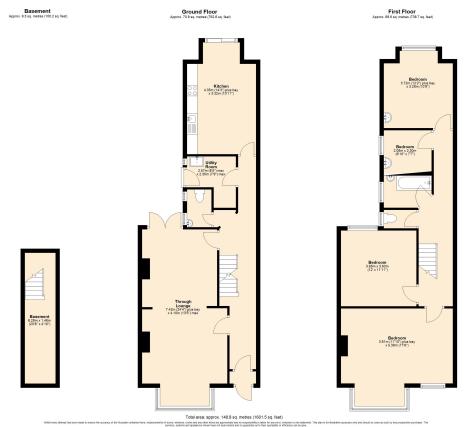

## **GROUND FLOOR**

Reception Room: 24' 4" x 13' 5" (7.42m x 4.09m)

wc

Utility Room: 8' 5" x 7' 9" (2.57m x 2.36m) Kitchen: 14' 3" x 10' 11" (4.34m x 3.33m) Basement/cellar: 20' 8" x 4' 10" (6.30m x 1.47m)

## **FIRST FLOOR**

Bedroom One: 17' 8" x 11' 10" plus bay (5.38m x 3.61m)

Bedroom Two: 12' 0" x 11' 11" (3.66m x

3.63m)

Bathroom/Separate WC

Bedroom Three: 12' 2" x 10' 9" (3.71m x

3.28m)

Bedroom Four: 6' 10" x 7' 7" (2.08m x 2.31m)

**EXTERIOR** 

Off street parking

Rear Garden (Unmeasured)