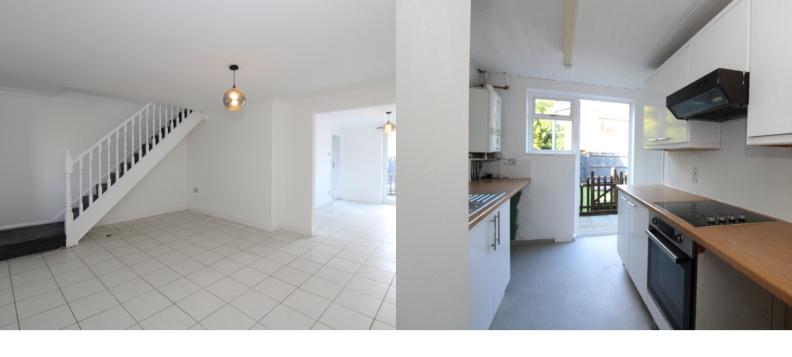

# LOUNGE

5.14m x 3.71m (16' 10" x 12' 2")

A large room with window to the front aspect, tiled floor and radiator. Stairs to the first floor. Opening to the dining room.

# **DINING ROOM**

2.62m x 3.78m (8' 7" x 12' 5")

Space for dining table, tiled floor, sliding doors to rear garden. Opening to the kitchen. Radiator.

### **KITCHEN**

2.22m x 4.11m (7' 3" x 13' 6")

Range of wall and base units with worksurface over. Door to the rear garden. Wall mounted combination boiler.