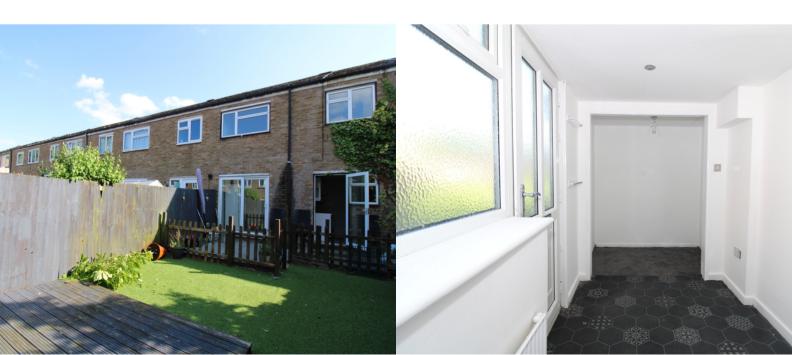

## **REAR GARDEN**

Fully enclosed rear garden with artificial lawn and decking area.

#### **ENTRANCE HALLWAY**

1.86m x 3.77m (6' 1" x 12' 4")

A good space for coats and shoes, open to the lounge.