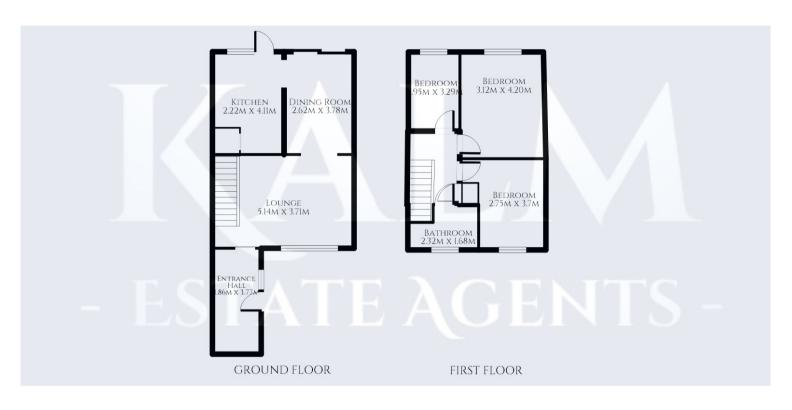

#### **ENTRANCE HALLWAY**

1.86m x 3.77m (6' 1" x 12' 4")

A good space for coats and shoes, open to the lounge.

# LOUNGE

5.14m x 3.71m (16' 10" x 12' 2")

A large room with window to the front aspect, tiled floor and radiator. Stairs to the first floor. Opening to the dining room.

# **DINING ROOM**

2.62m x 3.78m (8' 7" x 12' 5")

Space for dining table, tiled floor, sliding doors to rear garden. Opening to the kitchen. Radiator.

### **KITCHEN**

2.22m x 4.11m (7' 3" x 13' 6")

Range of wall and base units with worksurface over. Door to the rear garden. Wall mounted combination boiler.

### FIRST FLOOR LANDING

Doors to all bedrooms and bathroom. Storage cupboard.

# **BEDROOM ONE**

3.12m x 4.20m (10' 3" x 13' 9")

Double bedroom with window to the rear aspect. Radiator.

## **BEDROOM TWO**

2.75m x 3.70m (9' 0" x 12' 2")

Double bedroom with window to the front aspect. Radiator.

## **BEDROOM THREE**

1.95m x 3.29m (6' 5" x 10' 10")

Single bedroom with window to the rear aspect. Radiator.

# **BATHROOM**

2.32m x 1.68m (7' 7" x 5' 6")

Partially tiled bathroom comprising; side panel bath with shower over and glass shower screen, wash hand basin and w/c. Window to the front aspect.