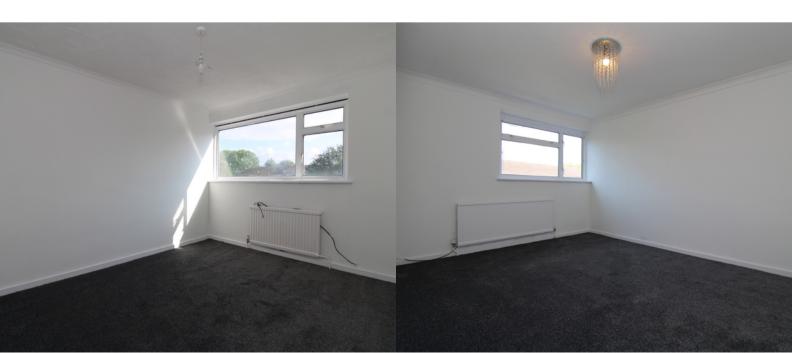

# **BEDROOM ONE**

3.12m x 4.20m (10' 3" x 13' 9")

Double bedroom with window to the rear aspect. Radiator.

## **BEDROOM TWO**

2.75m x 3.70m (9' 0" x 12' 2")

Double bedroom with window to the front aspect. Radiator.

## **BEDROOM THREE**

1.95m x 3.29m (6' 5" x 10' 10")

Single bedroom with window to the rear aspect. Radiator.