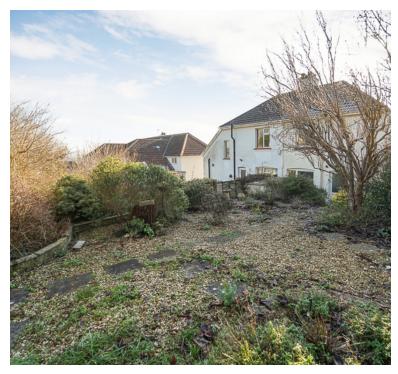

The property enjoys a wealth of character features which are indicative of the era, and in brief this finely appointed home comprises; entrance hall, living room, kitchen and dining room/additional bedroom and modern fitted family bathroom all to the ground floor. To the first floor, are three generously proportioned bedrooms and WC. The property further benefits from the potential to extend to the side of the property to create additional living accommodation (subject to necessary planning permissions) Outside, the generous rear garden enjoys a secluded, larger than expected space which benefits from multiple patio and lawned areas which can be conveniently accessed from the kitchen, providing the ideal space to sit back and dine al fresco in the warmer summer months.