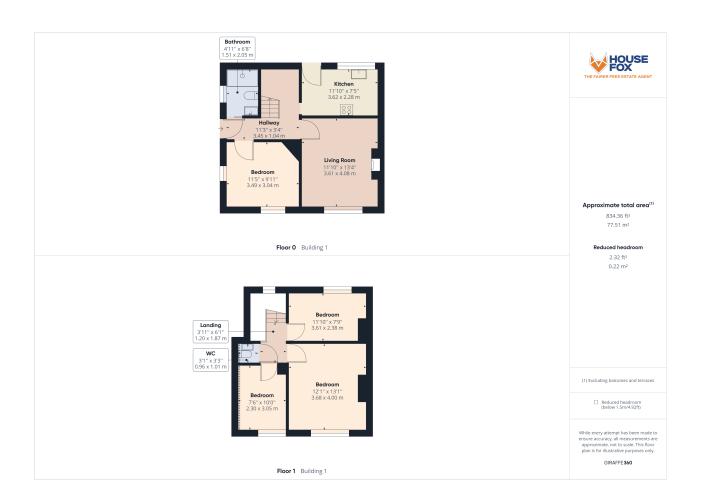

## **ROOM DESCRIPTIONS**

**Entrance Hall** 

11' 3" x 3' 4" (3.43m x 1.02m)

**Living Room** 

11' 10" x 13' 4" (3.61m x 4.06m)

Kitchen

11' 10" x 7' 5" (3.61m x 2.26m)

**Bedroom/Dining Room** 

11' 5" x 9' 11" (3.48m x 3.02m)

**Family Bathroom** 

4' 11" x 6' 8" (1.50m x 2.03m)

Landing

3' 11" x 6' 1" (1.19m x 1.85m)

**Bedroom One** 

12' 1" x 13' 1" (3.68m x 3.99m)

**Bedroom Two** 

11' 10" x 7' 9" (3.61m x 2.36m)

**Bedroom Three** 

7' 6" x 10' 0" (2.29m x 3.05m)

WC

3' 1" x 3' 3" (0.94m x 0.99m)

# **FLOORPLAN & EPC**