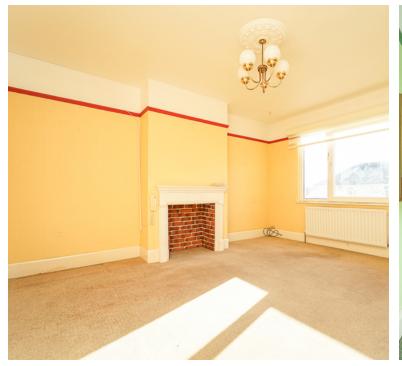

## **ROOM DESCRIPTIONS**

**Entrance Hall** 

11' 3" x 3' 4" (3.43m x 1.02m)

**Living Room** 

11' 10" x 13' 4" (3.61m x 4.06m)

Kitchen

11' 10" x 7' 5" (3.61m x 2.26m)

**Bedroom/Dining Room** 