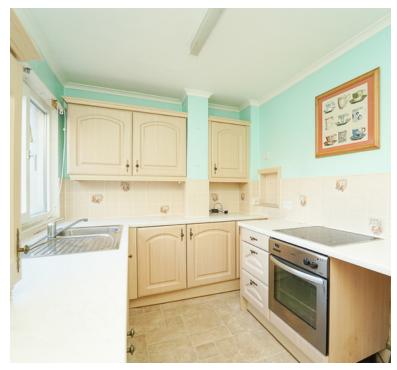

## **ROOM DESCRIPTIONS**

**Entrance Hall** 

11' 3" x 3' 4" (3.43m x 1.02m)

**Living Room** 

11' 10" x 13' 4" (3.61m x 4.06m)

Kitchen

11' 10" x 7' 5" (3.61m x 2.26m)

**Bedroom/Dining Room** 