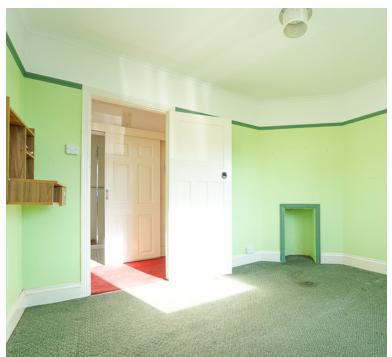

11' 5" x 9' 11" (3.48m x 3.02m)

**Family Bathroom** 

4' 11" x 6' 8" (1.50m x 2.03m)

Landing

3' 11" x 6' 1" (1.19m x 1.85m)

**Bedroom One** 

12' 1" x 13' 1" (3.68m x 3.99m)

**Bedroom Two** 

11' 10" x 7' 9" (3.61m x 2.36m)

**Bedroom Three** 

7' 6" x 10' 0" (2.29m x 3.05m)

WC

3' 1" x 3' 3" (0.94m x 0.99m)