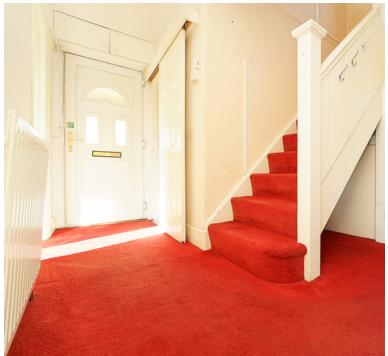

## **ROOM DESCRIPTIONS**

**Entrance Hall** 

11' 3" x 3' 4" (3.43m x 1.02m)

**Living Room** 

11' 10" x 13' 4" (3.61m x 4.06m)

Kitchen

11' 10" x 7' 5" (3.61m x 2.26m)

**Bedroom/Dining Room** 