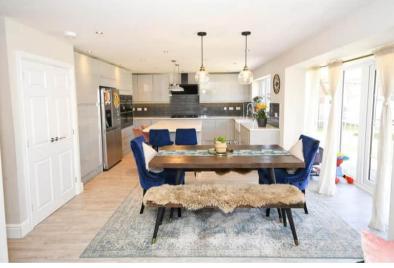

The council tax band is E.

The interior of this beautifully presented property comprises a spacious living room, fitted kitchen/diner, utility room, w/c and study on the ground floor. The first floor consists of 3 bedrooms, 1 en-suite and the family bathroom. The second floor hosts a further 2 bedrooms and shower room. The exterior boasts a private rear garden, perfect for enjoying the summer months.