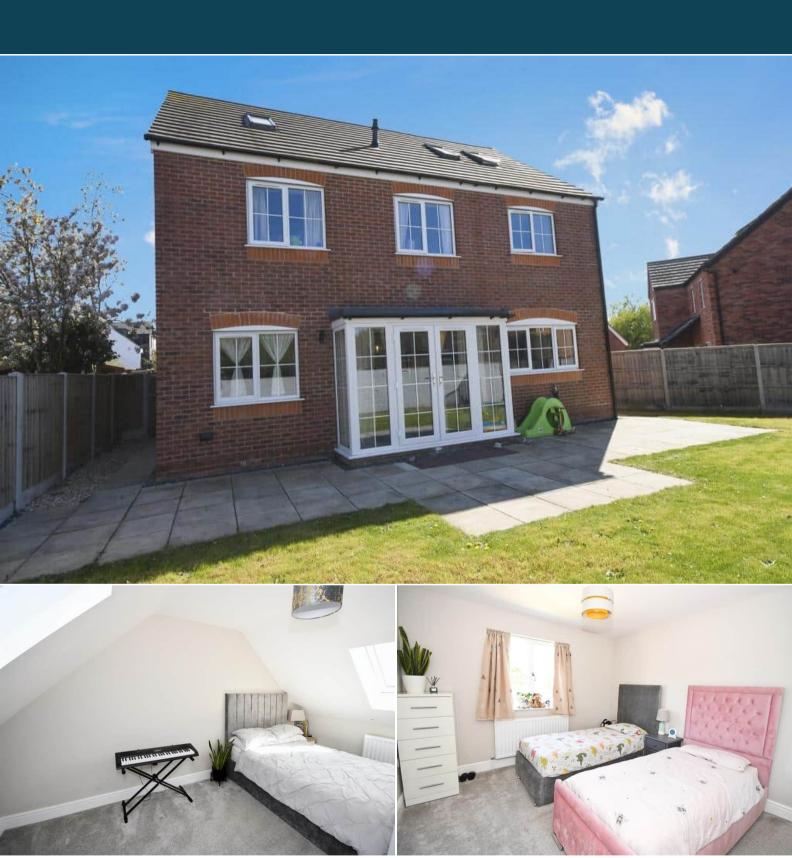

## Newark Road Lincoln

Bettermove are proud to present this 5 bedroom detached house in Lincoln.

The property benefits from double glazing, gas central heating throughout and has off street parking available via the driveway and garage.

The council tax band is E.

The interior of this beautifully presented property comprises a spacious living room, fitted kitchen/diner, utility room, w/c and study on the ground floor. The first floor consists of 3 bedrooms, 1 en-suite and the family bathroom. The second floor hosts a further 2 bedrooms and shower room. The exterior boasts a private rear garden, perfect for enjoying the summer months.