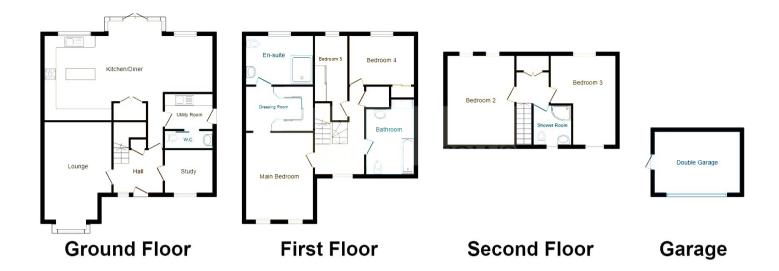

The council tax band is E.

The interior of this beautifully presented property comprises a spacious living room, fitted kitchen/diner, utility room, w/c and study on the ground floor. The first floor consists of 3 bedrooms, 1 en-suite and the family bathroom. The second floor hosts a further 2 bedrooms and shower room. The exterior boasts a private rear garden, perfect for enjoying the summer months.

This floorplan is for illustrative purposes only and is not drawn to scale. Measurements, floor-areas, openings and orientations are approximate. They should not be relied upon for any purpose and do not form any part of an agreement. No liability is taken for any error or mis-statement. All parties must rely on their own inspections.