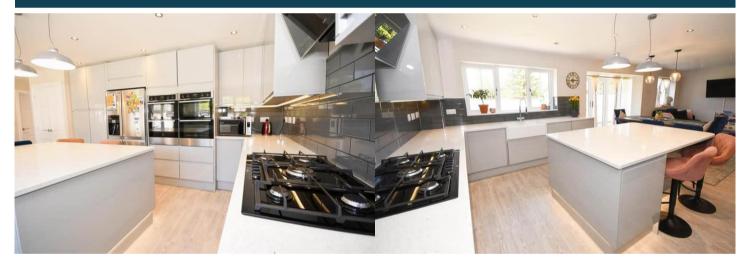

The council tax band is E.

The interior of this beautifully presented property comprises a spacious living room, fitted kitchen/diner, utility room, w/c and study on the ground floor. The first floor consists of 3 bedrooms, 1 en-suite and the family bathroom. The second floor hosts a further 2 bedrooms and shower room. The exterior boasts a private rear garden, perfect for enjoying the summer months.