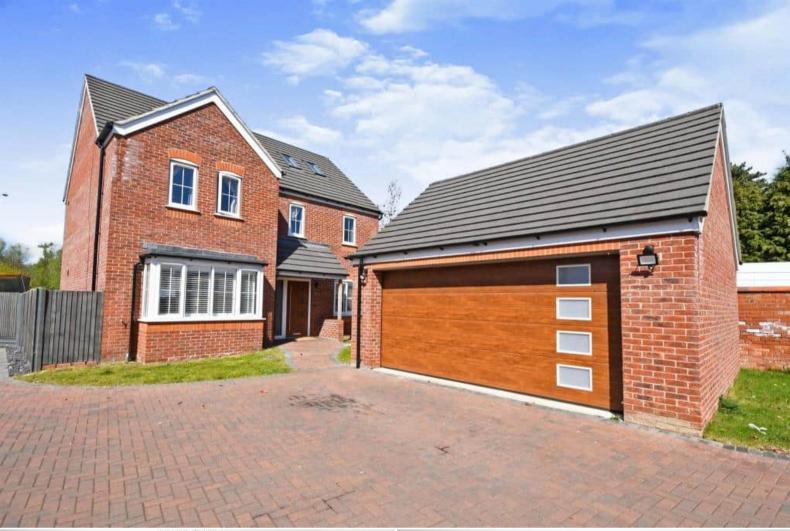

## Newark Road Lincoln

Bettermove are proud to present this 5 bedroom detached house in Lincoln.

The property benefits from double glazing, gas central heating throughout and has off street parking available via the driveway and garage.

The council tax band is E.

The interior of this beautifully presented property comprises a spacious living room, fitted kitchen/diner, utility room, w/c and study on the ground floor. The first floor consists of 3 bedrooms, 1 en-suite and the family bathroom. The second floor hosts a further 2 bedrooms and shower room. The exterior boasts a private rear garden, perfect for enjoying the summer months.