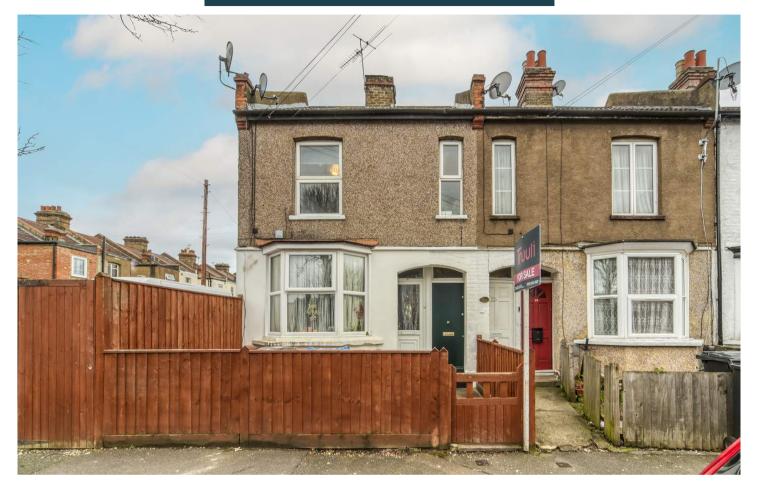

## Truuli

Lancing Road, Croydon, Surrey, CR0

£220,000 Leasehold

- Landloards ONLY tenent in situ
- Direct access to private rear garden
- Located within easy access of Purley way retail park
- Well maintained maisonette throughout

## £220,000 Leasehold

\*\*\*Landlord to landlord transaction, tenent in situ\*\*\* \*\*\* Guide price £220,000 - 235,000 \*\*\*A well-maintained 1st-floor maisonette on Lancing Road, Croydon. The property is set within and commutable access to Purley way retail park and has excellent transport links.