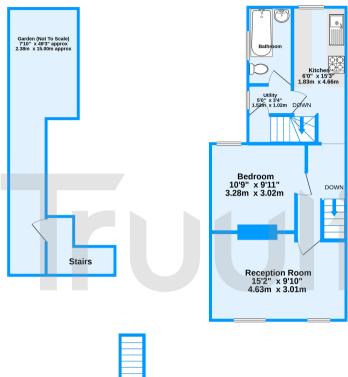

Ground Floor 66 sq.ft. (6.1 sq.m.) approx. First Floor 462 sq.ft. (43.0 sq.m.) approx

Lancing Road, Croydon, CR0

TOTAL FLOOR AREA: 528 sq.ft. (49.1 sq.m.) approx.

Whits every attempt has been made to ensure the accuracy of the floorplan contained here, measurements of doors, window, room and any other there are approximate and no respectability to its iden for any error, and any other than a experiment and no respectability to its iden for any error, prospective purchaser. The services, systems and applicances shown have not been tested and no guarantee as to their operational per efficiency and the description of the services of the process.