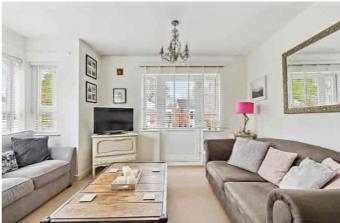

Upon entering the property, you will find an excellent sized hallway that has two generous sized storage cupboards and access to the bright and spacious living room which has views over the well-kept communal gardens from the Juliet Balcony and dual aspect window. The fitted kitchen has a range of modern fitted units at base and eye level plus space for a fridge/freezer and washing machine.