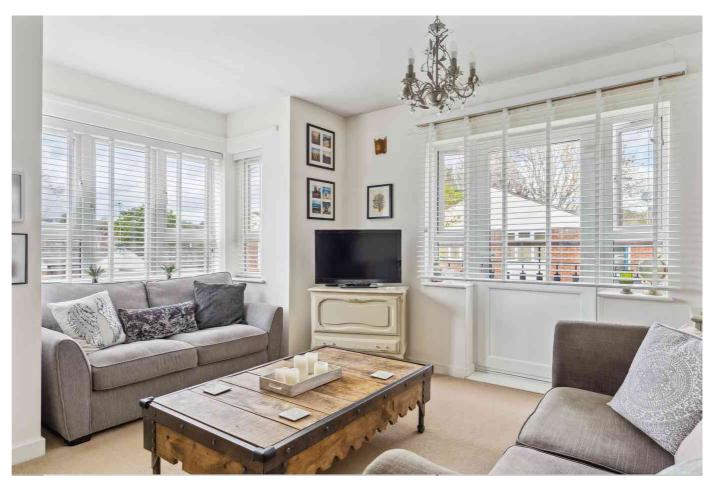

Upon entering the property, you will find an excellent sized hallway that has two generous sized storage cupboards and access to the bright and spacious living room which has views over the well-kept communal gardens from the Juliet Balcony and dual aspect window. The fitted kitchen has a range of modern fitted units at base and eye level plus space for a fridge/freezer and washing machine.