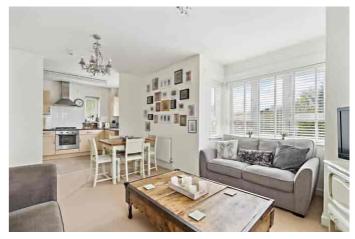

Upon entering the property, you will find an excellent sized hallway that has two generous sized storage cupboards and access to the bright and spacious living room which has views over the well-kept communal gardens from the Juliet Balcony and dual aspect window. The fitted kitchen has a range of modern fitted units at base and eye level plus space for a fridge/freezer and washing machine.