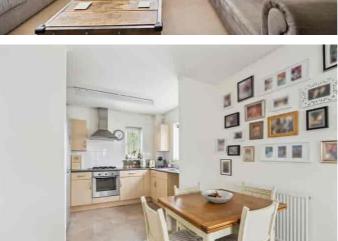

Upon entering the property, you will find an excellent sized hallway that has two generous sized storage cupboards and access to the bright and spacious living room which has views over the well-kept communal gardens from the Juliet Balcony and dual aspect window. The fitted kitchen has a range of modern fitted units at base and eye level plus space for a fridge/freezer and washing machine.