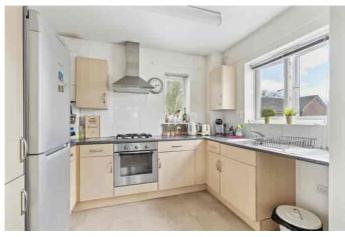

Upon entering the property, you will find an excellent sized hallway that has two generous sized storage cupboards and access to the bright and spacious living room which has views over the well-kept communal gardens from the Juliet Balcony and dual aspect window. The fitted kitchen has a range of modern fitted units at base and eye level plus space for a fridge/freezer and washing machine.