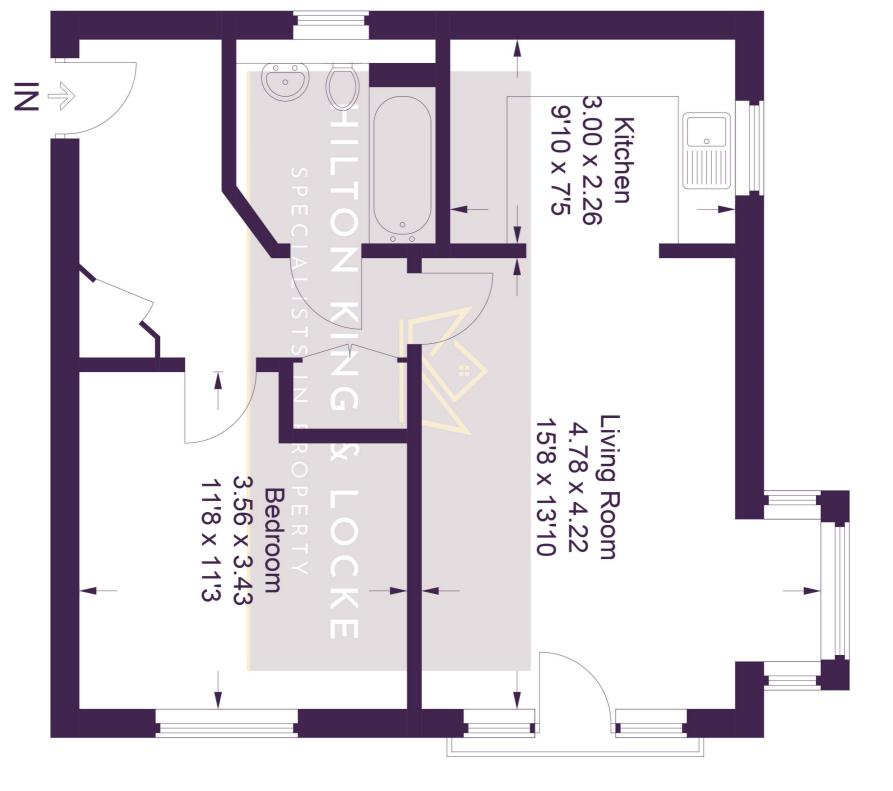

Upon entering the property, you will find an excellent sized hallway that has two generous sized storage cupboards and access to the bright and spacious living room which has views over the well-kept communal gardens from the Juliet Balcony and dual aspect window. The fitted kitchen has a range of modern fitted units at base and eye level plus space for a fridge/freezer and washing machine.

The double size bedroom offers ample space for wardrobes, drawer units and double bed, whilst enjoying a bright outlook. The modern fitted bathroom which includes a panel enclosed bath with overhead shower, completes the impressive accommodation on offer.

## 17 Elwood Place

Approximate Gross Internal Area = 50.2 sq m / 540 sq ft

## First Floor

This plan is for layout guidance only. Not drawn to scale unless stated. Windows and door openings are approximate. Whilst every care is taken in the preparation of this plan, please check all dimensions, shapes and compass bearings before making any decisions reliant upon them.