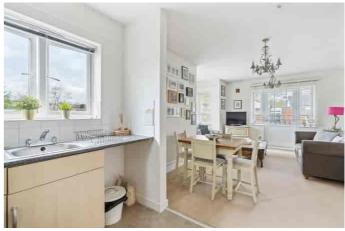

Upon entering the property, you will find an excellent sized hallway that has two generous sized storage cupboards and access to the bright and spacious living room which has views over the well-kept communal gardens from the Juliet Balcony and dual aspect window. The fitted kitchen has a range of modern fitted units at base and eye level plus space for a fridge/freezer and washing machine.