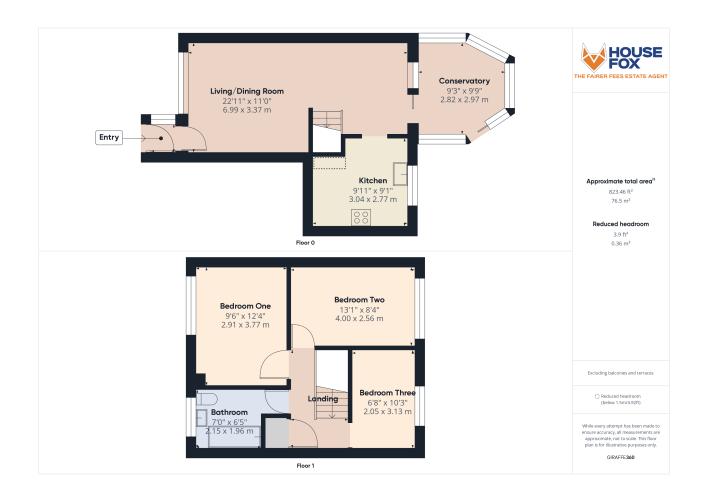

# Living room/dining room

double glazed window to front, radiators, stairs to first floor, double glazed sliding patio doors

#### Kitchen

range of wall and base units, double glazed window to rear, one and a half bowl sink with mixer tap, integrated four ring gas hob with extractor over and electric oven under, space for washing machine, space for upstanding fridge/freezer

#### Conservatory

double glazed windows to rear garden, radiator, sliding patio doors to garden

# Landing

Cupboard housing the boiler

#### **Bedroom One**

Double glazed window to front, radiator

### **Bedroom Two**

Double glazed window to rear, radiator

### **Bedroom Three**

Double glazed window to rear, radiator

# Bathroom

P shape bath with double shower over, low level vanity sink unit, low level WC, obscure double glazed window to front