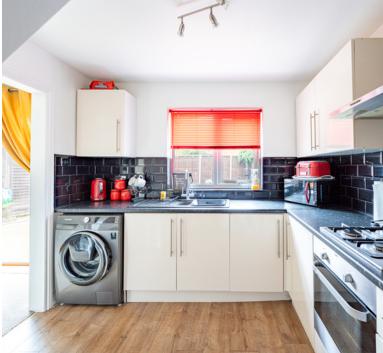

#### Kitchen

range of wall and base units, double glazed window to rear, one and a half bowl sink with mixer tap, integrated four ring gas hob with extractor over and electric oven under, space for washing machine, space for upstanding fridge/freezer