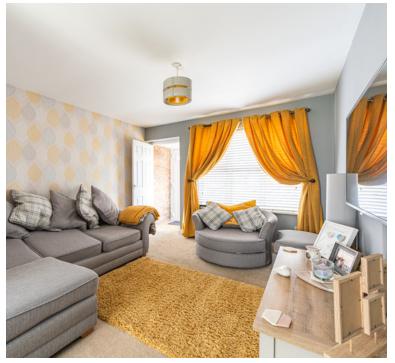

# Living room/dining room

double glazed window to front, radiators, stairs to first floor, double glazed sliding patio doors