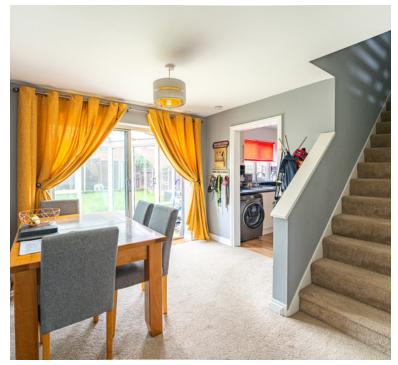

# Living room/dining room

double glazed window to front, radiators, stairs to first floor, double glazed sliding patio doors

# Landing

Cupboard housing the boiler