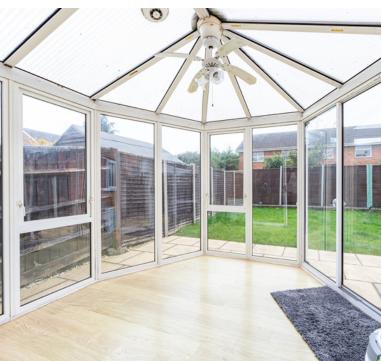

#### Conservatory

double glazed windows to rear garden, radiator, sliding patio doors to garden