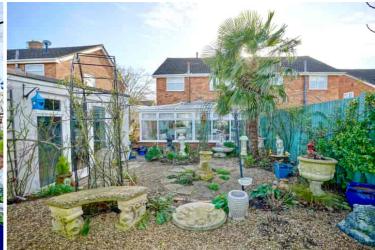

# **Front Garden**

laid to gravel with flower and shrub borders and block paved driveway for off road parking

# **Rear Garden**

fully enclosed with gated pedestrian access to the front, laid to gravel and block paving with flower and shrub borders, outside tap, outside

# **Garden Studio**

a GARDEN STUDIO suitable as a hobby room or home office, PVCu double glazed window to the rear, French doors to the rear garden, power