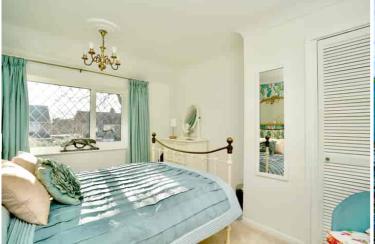

#### **Bedroom One**

window to the front aspect, coved ceiling, radiator, built in cupboard

#### **Bedroom Two**

window to the rear aspect, coved ceiling, radiator

#### **Bedroom Three**

window to the front aspect, radiator