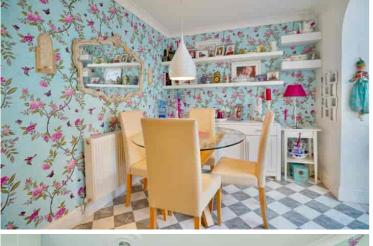

# **Kitchen Dining Room**

base and eye level cupboards, drawer units, work surfaces with tiled splash backs, stainless steel single drainer sink unit, integrated washing light and timber garden shed machine and dishwasher, electric oven, five burner gas hob and extractor, integrated fridge freezer, coved ceiling, radiator, arch through to