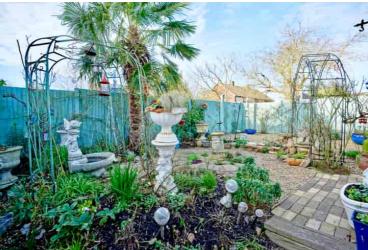

# **Front Garden**

laid to gravel with flower and shrub borders and block paved driveway for off road parking

# **Rear Garden**

fully enclosed with gated pedestrian access to the front, laid to gravel and block paving with flower and shrub borders, outside tap, outside

# **Garden Studio**

a GARDEN STUDIO suitable as a hobby room or home office, PVCu double glazed window to the rear, French doors to the rear garden, power