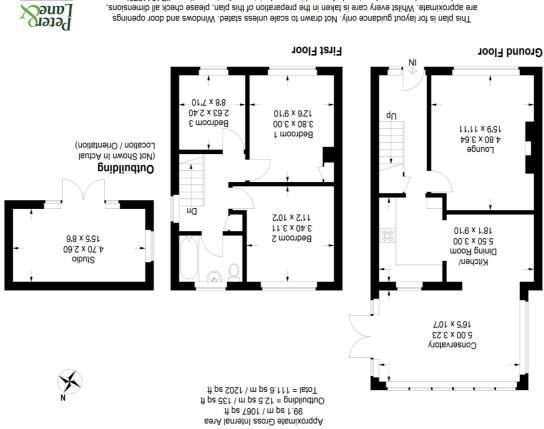

# Acacia Grove St Neots PE19 1UA

This plan is for layout guidance only. Not drawn to scale unless stated. Windows and door openings are approximate. Whilst every care is taken in the preparation of this plan, please check all dimensions, shapes and compass bearings before making any decisions reliant upon them. (ID1044570) Housepix Ltd

# **Ground Floor**

There is a large Conservatory off the Kitchen Dining Room and a GARDEN STUDIO perfect as a hobby room or home office.

Fully enclosed rear garden and off road parking.

Door with frosted side light to

#### **Entrance Hall**

stairs to the First Floor Landing, coved ceiling, radiator

# Lounge

window to the front aspect, coved ceiling, TV point, fireplace with living flame gas fire, radiator

# **Kitchen Dining Room**

base and eye level cupboards, drawer units, work surfaces with tiled splash backs, stainless steel single drainer sink unit, integrated washing light and timber garden shed machine and dishwasher, electric oven, five burner gas hob and extractor, integrated fridge freezer, coved ceiling, radiator, arch through to

# Conservatory

brick built with PVCu double glazed windows to and light connected the rear aspect. French doors to the rear garden, radiator

#### **First Floor**

### **First Floor Landing**

frosted window, coved ceiling, loft access, airing cupboard with gas fired Vaillant combi boiler

#### **Bedroom One**

window to the front aspect, coved ceiling, radiator, built in cupboard

#### **Bedroom Two**

window to the rear aspect, coved ceiling, radiator

#### **Bedroom Three**

window to the front aspect, radiator

#### **Bathroom**

panel bath with mixer tap and shower attachment, pedestal wash basin, W.C, radiator, heated towel rail, frosted window, coved ceiling

# **Garden Studio**

a GARDEN STUDIO suitable as a hobby room or home office, PVCu double glazed window to the rear, French doors to the rear garden, power