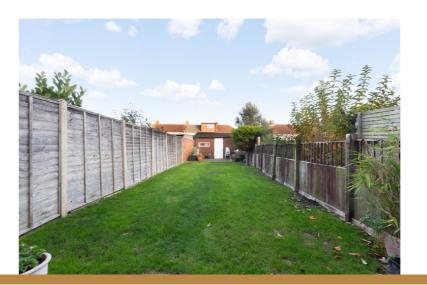

Outside there is a front driveway that providers off street parking and a rear garden that extends approximately 70ft with a brick built store at the end of the garden.

Council Tax Band D.