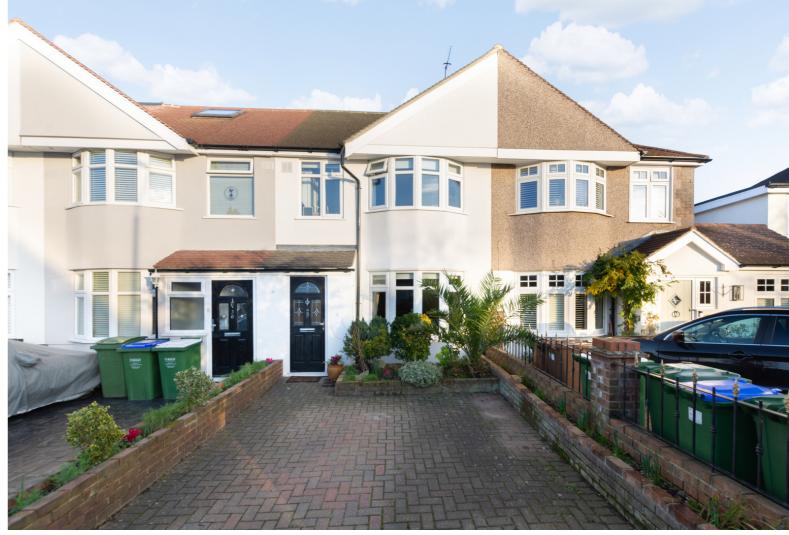

## Guide Price From £475,000 to £500,000

A round bay fronted three bedroom terrace house situated in a very popular location, a short walk to Sidcup train station, The Oval shopping facilities with its coffee shop, restaurants and Micro Brewery, Chatsworth infant, Burnt Oak and Holy Trinity Primary, Chislehurst and Sidcup and Bexley Grammar Schools.

Presented in excellent decorative condition this property features a modern fitted kitchen, modern bathroom suite gas central heating and double glazed windows, a retiled roof and has been recently rendered to the front and rear elevations.

Outside there is a front driveway that providers off street parking and a rear garden that extends approximately 70ft with a brick built store at the end of the garden.

Council Tax Band D.