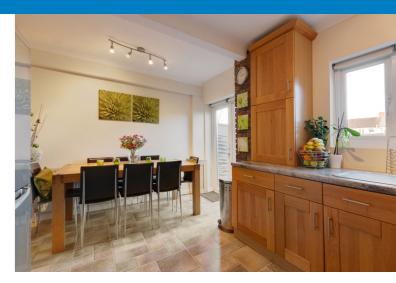

Presented in excellent decorative condition this property features a modern fitted kitchen, modern bathroom suite gas central heating and double glazed windows, a retiled roof and has been recently rendered to the front and rear elevations.

The accommodation comprises, entrance porch, a hallway that has been open planned to a very spacious lounge and an open planned kitchen/dining room on the ground floor with three bedrooms and a family bathroom on the first floor.