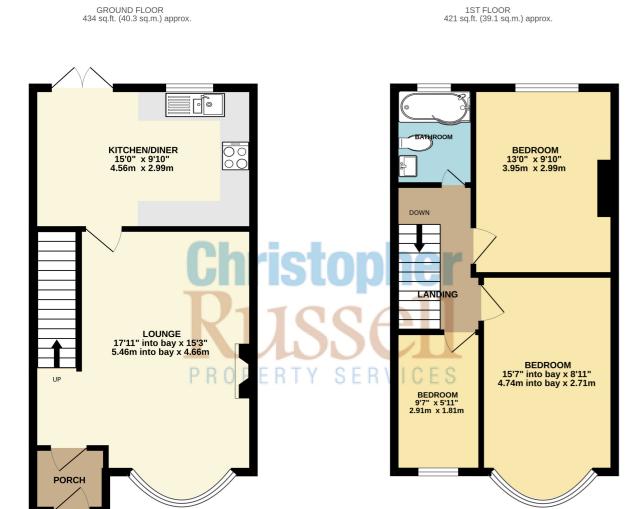

The accommodation comprises, entrance porch, a hallway that has been open planned to a very spacious lounge and an open planned kitchen/dining room on the ground floor with three bedrooms and a family bathroom on the first floor.