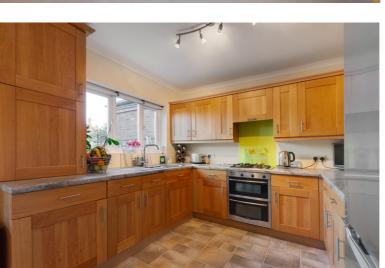

Presented in excellent decorative condition this property features a modern fitted kitchen, modern bathroom suite gas central heating and double glazed windows, a retiled roof and has been recently rendered to the front and rear elevations.

The accommodation comprises, entrance porch, a hallway that has been open planned to a very spacious lounge and an open planned kitchen/dining room on the ground floor with three bedrooms and a family bathroom on the first floor.