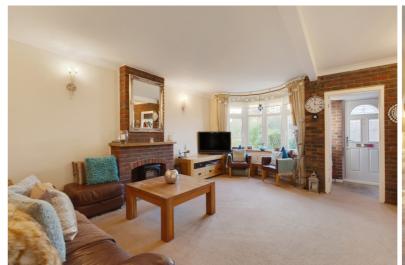

Presented in excellent decorative condition this property features a modern fitted kitchen, modern bathroom suite gas central heating and double glazed windows, a retiled roof and has been recently rendered to the front and rear elevations.

The accommodation comprises, entrance porch, a hallway that has been open planned to a very spacious lounge and an open planned kitchen/dining room on the ground floor with three bedrooms and a family bathroom on the first floor.