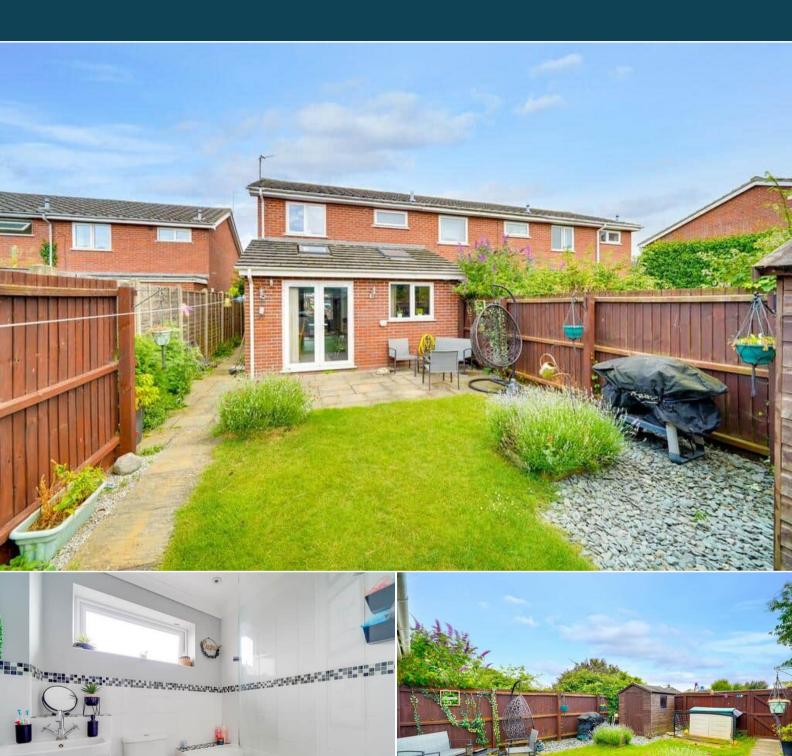

## Bottels Road Huntingdon

Bettermove are proud to present this 3 bedroom terraced house in Huntingdonshire available with no forward chain.

The property benefits from double glazing, gas central heating throughout and has off street parking available.

The council tax band is B.

The interior of this beautifully presented property comprises a spacious living room and fitted kitchen diner on the ground floor. The first floor consists of 3 bedrooms and the family bathroom. The exterior boasts a private rear garden, perfect for enjoying the summer months.