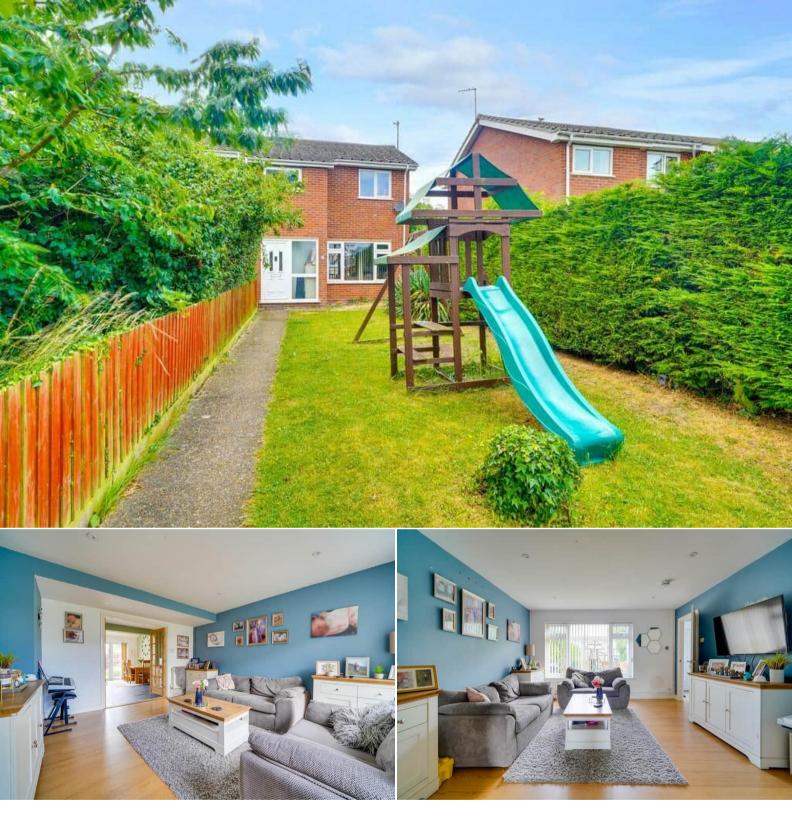

## Bottels Road Huntingdon

Bettermove are proud to present this 3 bedroom terraced house in Huntingdonshire available with no forward chain.

The property benefits from double glazing, gas central heating throughout and has off street parking available.

The council tax band is B.

The interior of this beautifully presented property comprises a spacious living room and fitted kitchen diner on the ground floor. The first floor consists of 3 bedrooms and the family bathroom. The exterior boasts a private rear garden, perfect for enjoying the summer months.

Located in the popular village of Warboys, the property is close to a range of amenities, including shops, supermarkets, restaurants and pubs. Excellent transport connections can be found from the A141, A1(M) and many local bus routes.