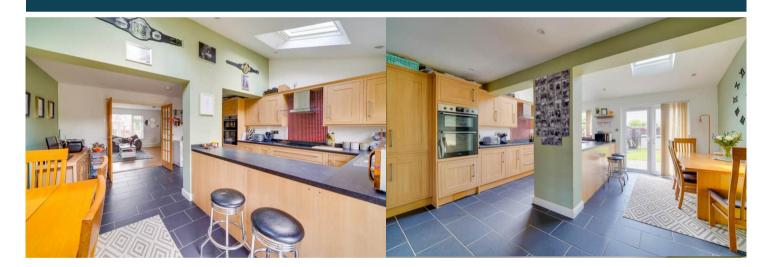

The council tax band is B.

The interior of this beautifully presented property comprises a spacious living room and fitted kitchen diner on the ground floor. The first floor consists of 3 bedrooms and the family bathroom. The exterior boasts a private rear garden, perfect for enjoying the summer months.