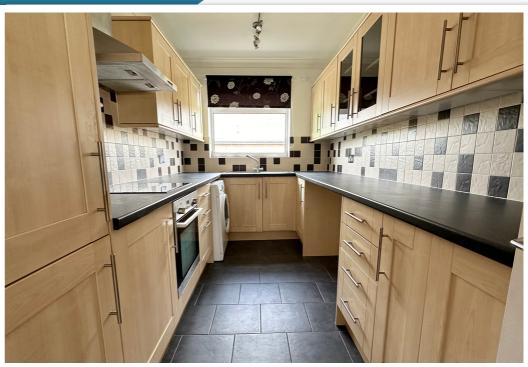

# AT A GLANCE...

Bexhill Estates are delighted to offer for sale this immaculate second floor apartment. Situated in the highly desirable Collington location of west Bexhill, occupying part of this well-managed block, the apartment benefits from bright & spacious accommodation which includes; A well-kept communal entrance hall with stairs to the second floor. The apartment boasts a spacious lounge/diner with a door opening out to a private south-facing balcony. There is a modern fitted kitchen with a range of matching wall units and base units, finished with laminate work surfaces. The kitchen has an integrated fridge/freezer, oven and hob, together with space for further appliances. In addition, there are two good-sized double bedrooms, a bathroom with both a shower cubicle and panelled bath, an adjacent WC and a large walk-in storage cupboard. Furthermore, the property comes with communal parking, a garage en-bloc, gas central heating via a regularly serviced boiler, upgraded electrics, a share of freehold and NO **ONWARD CHAIN!** 