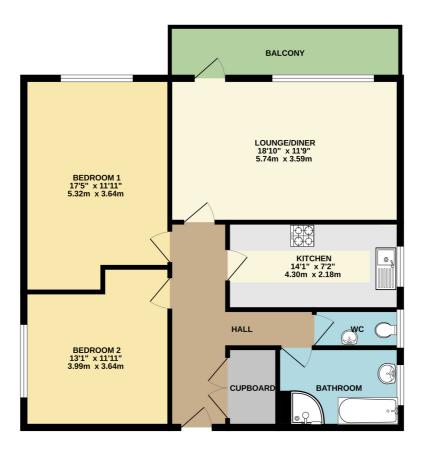

#### GROUND FLOOR 877 sq.ft. (81.5 sq.m.) approx.

TOTAL FLOOR AREA: 877 sq.ft. (81.5 sq.m.) approx.

Whilst every attempt has been made to ensure the accuracy of the flooplan contained here, measurements of doors, windows, rooms and any other items are approximate and no responsibility is taken for any error, prospective purchaser. The services, spleams and applicate some have not been tested and no guarantee as to their operability or efficiency can be given.