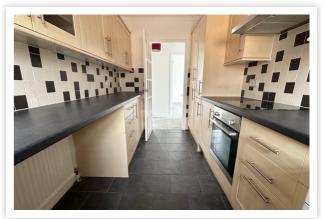

# AT A GLANCE...

Bexhill Estates are delighted to offer for sale this immaculate second floor apartment. Situated in the highly desirable Collington location of west Bexhill, occupying part of this well-managed block, the apartment benefits from bright & spacious accommodation which includes; A well-kept communal entrance hall with stairs to the second floor. The apartment boasts a spacious lounge/diner with a door opening out to a private south-facing balcony. There is a modern fitted kitchen with a range of matching wall units and base units, finished with laminate work surfaces. The kitchen has an integrated fridge/freezer, oven and hob, together with space for further appliances. In addition, there are two good-sized double bedrooms, a bathroom with both a shower cubicle and panelled bath, an adjacent WC and a large walk-in storage cupboard. Furthermore, the property comes with communal parking, a garage en-bloc, gas central heating via a regularly serviced boiler, upgraded electrics, a share of freehold and NO **ONWARD CHAIN!** 