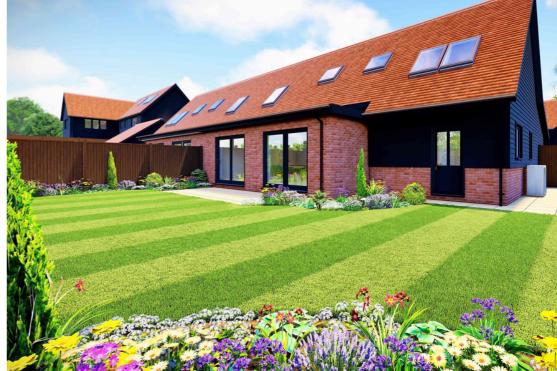

The property offers a double carport with driveway and private enclosed rear garden.

Built by multi award-winning developer Osprey Homes, Manor Walk is a unique gated development of 7 bespoke new homes, offering peace and tranquillity, yet just a short ten minute walk from the town of Thaxted.

\*Please note, internal photos are CGI.

- A brand new semi-detached three/four bedroom family home
- Exclusive gated new development of 7 houses
- Open plan bespoke kitchen/dining room
- Double carport and driveway with electric charging point
- 10 year NHBC warranty
- Close to Saffron Walden and Bishops Stortford
- Move in by end of February