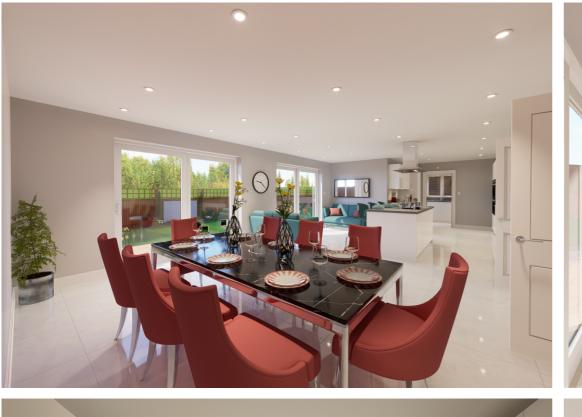

## The Rowan

Charles -

Bardfield Road, Thaxted, Essex, CM6 2LR £885,000

\*\*Opportunity to choose your finishes, visit the on site Sales office for more information.\*\*

The Rowan is a stunning brand new semi-detached three/four bedroom home within an exclusive gated development, Manor Walk, in the sought after town of Thaxted. The ground floor greets you with a beautiful, bright, vaulted entrance hall. The property offers open-plan kitchen/family/breakfast room with utility room, separate living room that leads to a study/fourth bedroom and cloakroom. The first floor comprises of three generous sized bedrooms; one with en-suites, in addition to the family bathroom.

\*Please note, internal photos are CGI.

- A brand new semi-detached three/four bedroom family home
- Exclusive gated new development of 7 houses
- Open plan bespoke kitchen/dining room
- Double carport and driveway with electric charging point
- 10 year NHBC warranty
- Close to Saffron Walden and Bishops Stortford
- Move in by end of February