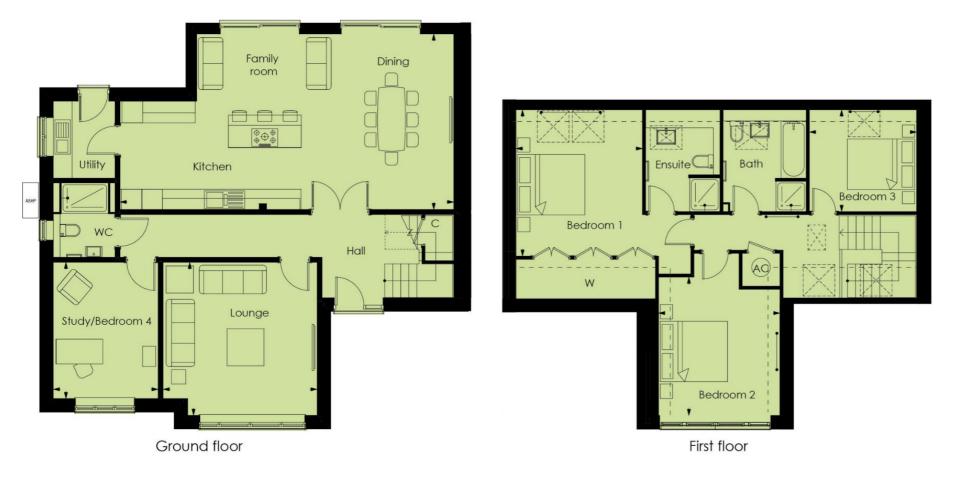

## The Rowan

Charles -

Bardfield Road, Thaxted, Essex, CM6 2LR £885,000

\*\*Opportunity to choose your finishes, visit the on site Sales office for more information.\*\*

The Rowan is a stunning brand new semi-detached three/four bedroom home within an exclusive gated development, Manor Walk, in the sought after town of Thaxted. The ground floor greets you with a beautiful, bright, vaulted entrance hall. The property offers open-plan kitchen/family/breakfast room with utility room, separate living room that leads to a study/fourth bedroom and cloakroom. The first floor comprises of three generous sized bedrooms; one with en-suites, in addition to the family bathroom.