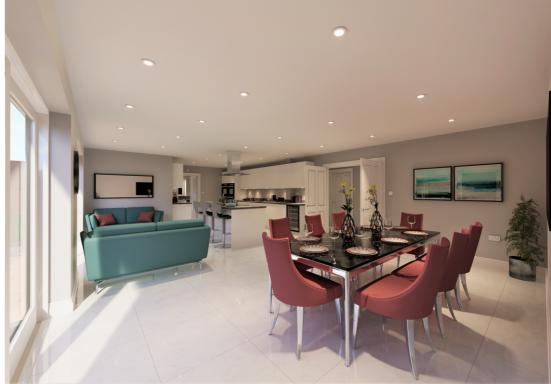

## The Rowan

Charles -

Bardfield Road, Thaxted, Essex, CM6 2LR £885,000

\*\*Opportunity to choose your finishes, visit the on site Sales office for more information.\*\*

The Rowan is a stunning brand new semi-detached three/four bedroom home within an exclusive gated development, Manor Walk, in the sought after town of Thaxted. The ground floor greets you with a beautiful, bright, vaulted entrance hall. The property offers open-plan kitchen/family/breakfast room with utility room, separate living room that leads to a study/fourth bedroom and cloakroom. The first floor comprises of three generous sized bedrooms; one with en-suites, in addition to the family bathroom.

\*Please note, internal photos are CGI.

- A brand new semi-detached three/four bedroom family home
- Exclusive gated new development of 7 houses
- Open plan bespoke kitchen/dining room
- Double carport and driveway with electric charging point
- 10 year NHBC warranty
- Close to Saffron Walden and Bishops Stortford
- Move in by end of February