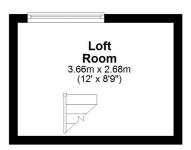

after a long day. From the top bedroom, stunning sea views can be enjoyed, adding an extra touch of tranquility to this already enchanting home. With its prime location in The Bayle and close proximity to local amenities, this property is truly a gem not to be missed. Don't let this opportunity slip away - schedule your viewing today!

www.burnapandabel.co.uk



Email folkestone@burnapandabel.co.uk

Phone 01303 258590

## www.burnapandabel.co.uk





### Lounge

15' 1" x 9' 11" (4.60m x 3.02m)

### Kitchen

9' 7" x 5' 3" (2.92m x 1.60m)

## Utility Area

Bedroom One

12' 5" x 9' 11" (3.78m x 3.02m)

## Bathroom

Bedroom Two

12' 0" x 8' 9" (3.66m x 2.67m)

## Rear Garden

Please be aware the garden is on a lease of 66 years.











Second Floor Approx. 9.8 sq. metres (105.0 sq. feet)



Whilst every attempt has been made to ensure the accuracy of the floor plan contained here, measurements of doors, windows, rooms and any other items are approximate and no responsibility is taken for any error, omission or mis-statement. This plan is for illustrative purposes only and should be used as such by any prospective purchaser. Plan produced using PlanUp.