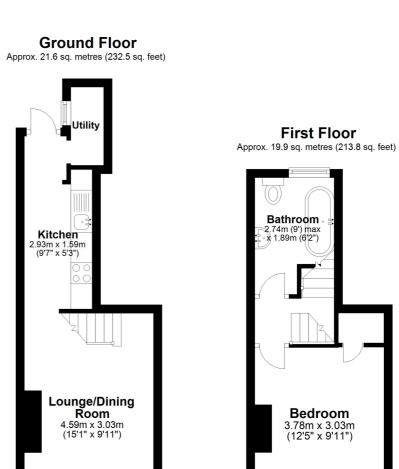

### Lounge

15' 1" x 9' 11" (4.60m x 3.02m)

### Kitchen

9' 7" x 5' 3" (2.92m x 1.60m)

## Utility Area

Bedroom One

12' 5" x 9' 11" (3.78m x 3.02m)

## Bathroom

Bedroom Two

12' 0" x 8' 9" (3.66m x 2.67m)

## Rear Garden

Please be aware the garden is on a lease of 66 years.

Second Floor Approx. 9.8 sq. metres (105.0 sq. feet)

Whilst every attempt has been made to ensure the accuracy of the floor plan contained here, measurements of doors, windows, rooms and any other items are approximate and no responsibility is taken for any error, omission or mis-statement. This plan is for illustrative purposes only and should be used as such by any prospective purchaser. Plan produced using PlanUp.