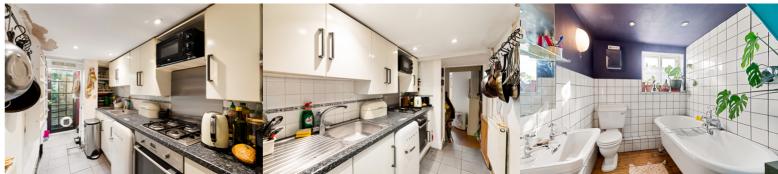

### Kitchen

9' 7" x 5' 3" (2.92m x 1.60m)

## Bathroom

Bedroom Two

12' 0" x 8' 9" (3.66m x 2.67m)