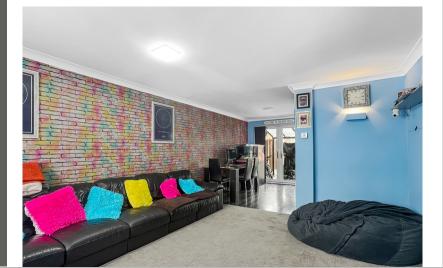

#### **Ground Floor**

**Entrance Hall** 

Lounge/Diner

25' 7" x 14' 1" (7.80m x 4.29m)