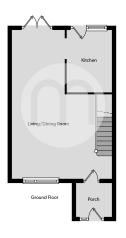

#### Floorplans

#### **Ground Floor**

**Entrance Hall** 

Lounge/Diner

25' 7" x 14' 1" (7.80m x 4.29m)

#### **Kitchen**

9' 9" x 7' 9" (2.97m x 2.36m)