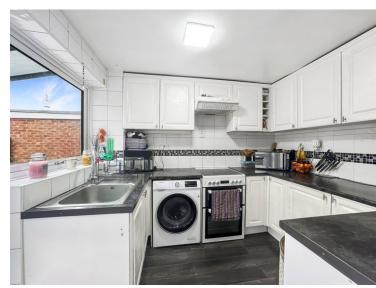

election of both Primary & Secondary Schooling, we believe this home would make an ideal purchase for first time buyers and families alike. New to the market and offered For Sale with No Onward Chain, the internal accommodation comprises an entrance hall, spacious lounge/diner, a well-equipped kitchen, two large double bedrooms and a single bedroom as well as a newly fitted family bathroom. Externally, the property is further enhanced by having a sizeable and low maintenance rear garden and a driveway which offers off road parking for up-to two vehicles. New to the market, an early internal inspection is strongly advised to avoid much disappointment.







## Property Details.

#### **Ground Floor**

**Entrance Hall** 

Lounge/Diner





25' 7" x 14' 1" (7.80m x 4.29m)

#### **Kitchen**



9' 9" x 7' 9" (2.97m x 2.36m)

#### First Floor

Landing

#### **Bedroom One**



12' 7" x 9' 2" (3.84m x 2.79m)

## Property Details.

#### **Bedroom Two**



11'00" x 9'7" (3.35m x 2.92m)

#### **Bedroom Three**



6' 6" x 6' 3" (1.98m x 1.91m)

#### Family Bathroom



#### External

#### Rear Garden



**Frontage** 

### Property Details.

#### Floorplans





#### Location



#### **Energy Ratings**

We have not carried out a structural survey and the services, appliances and specific fittings have not been tested. All photographs, measurements, floor plans and distances referred to are given as a guide only and should not be relied upon for the purchase of carpets or any other fixtures or fittings. Gardens, roof terraces, balconies and communal gardens as well as tenure and lease de