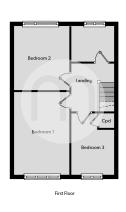

#### Floorplans

#### **Bedroom One**

12' 7" x 9' 2" (3.84m x 2.79m)

#### **Bedroom Two**

11'00" x 9'7" (3.35m x 2.92m)

#### **Bedroom Three**

6' 6" x 6' 3" (1.98m x 1.91m)