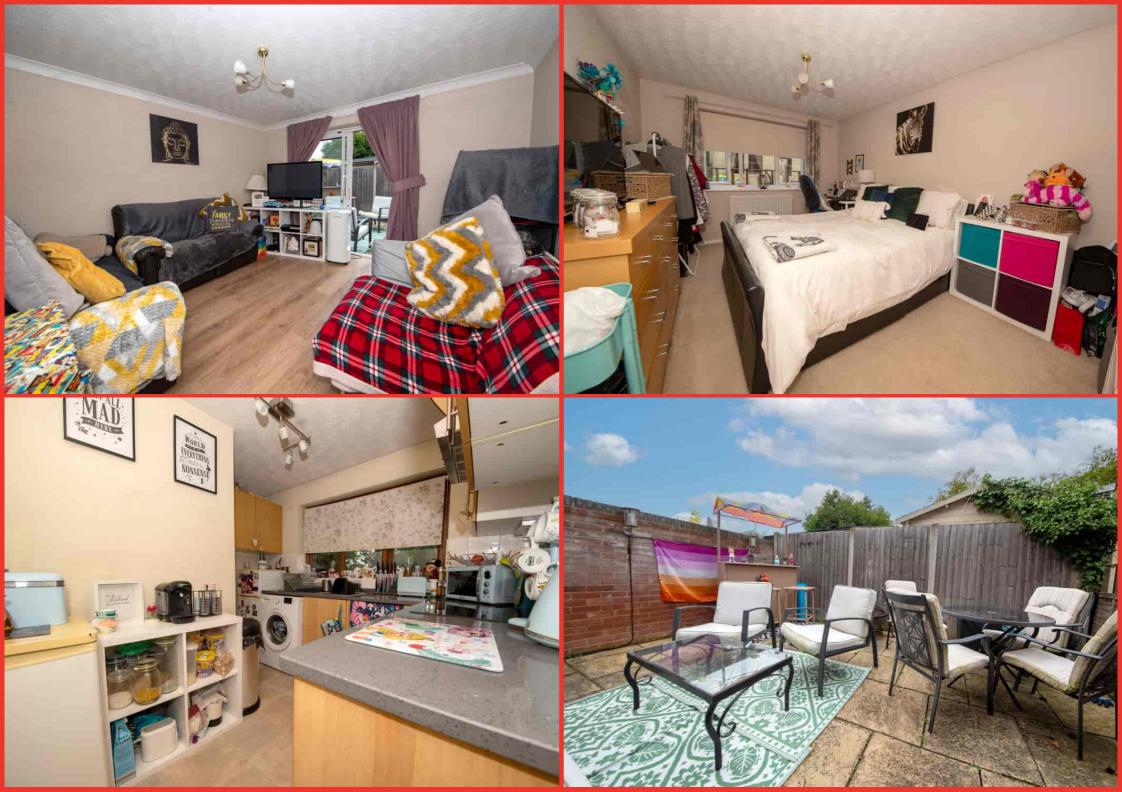

TO APPREACIATE THE SPACE AN INTERNAL VIEWING IS HIGHLY RECOMMENDED - NO ONWARD CHAIN

The accommodation comprises:- reception hallway, lounge/dining room with French doors leading to the garden, kitchen, bedroom and bathroom.

To the outside there is a single garage and one car parking space.

There is a garden to the rear which has been designed for ease of maintenance.

- Entrance hallway
- Kitchen
- Laundry room
- Lounge with French doors out into the garden
- Double bedroom
- Shower room
- Low maintenance rear garden
- Garage
- One parking space
- Gas fired central heating
- Close to local amenities