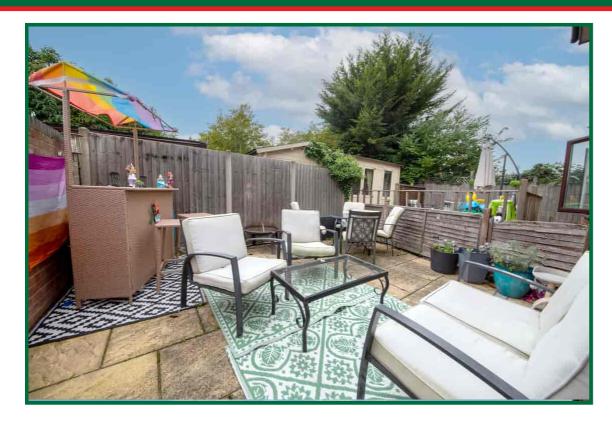

To the outside there is a single garage and one car parking space.

There is a garden to the rear which has been designed for ease of maintenance.

- Entrance hallway
- Kitchen
- Laundry room
- Lounge with French doors out into the garden
- Double bedroom
- Shower room
- Low maintenance rear garden
- Garage
- One parking space
- Gas fired central heating
- Close to local amenities