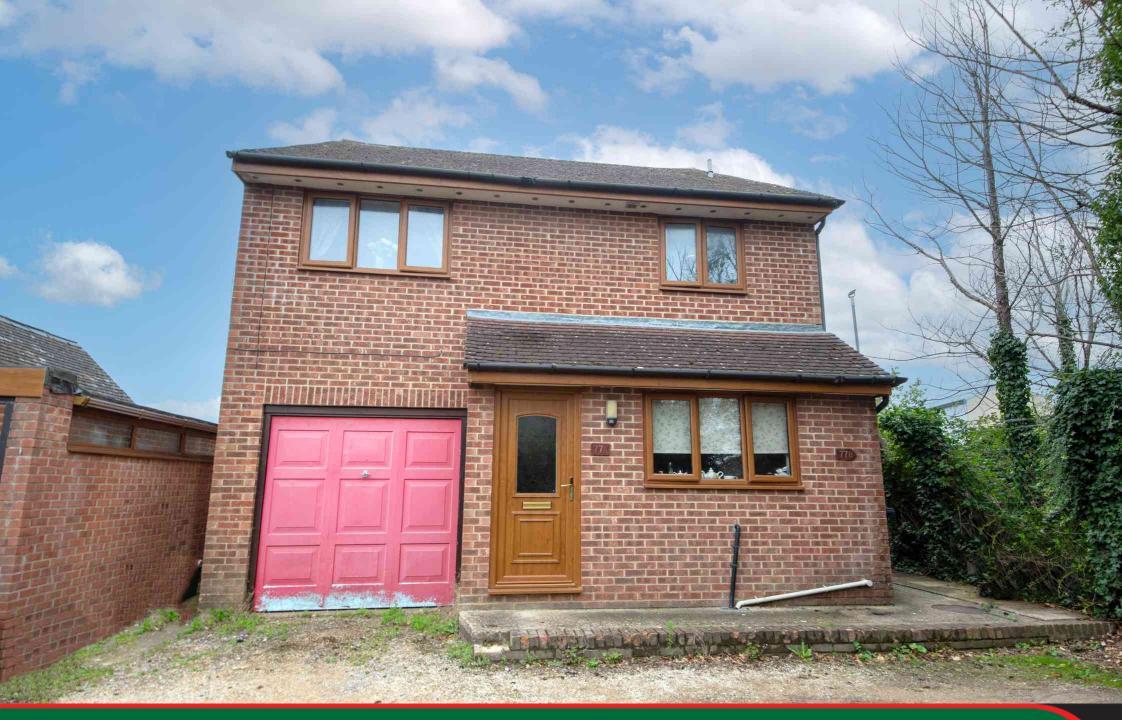

### **DESCRIPTION**

An attractive one bedroom ground floor maisonette situated in a tucked away position down a private lane to the north side of Newbury. Good size garden and garage and one allocated parking space.

TO APPREACIATE THE SPACE AN INTERNAL VIEWING IS HIGHLY RECOMMENDED - NO ONWARD CHAIN

The accommodation comprises:- reception hallway, lounge/dining room with French doors leading to the garden, kitchen, bedroom and bathroom.

To the outside there is a single garage and one car parking space.

There is a garden to the rear which has been designed for ease of maintenance.

- Entrance hallway
- Kitchen
- Laundry room
- Lounge with French doors out into the garden
- Double bedroom
- Shower room
- Low maintenance rear garden
- Garage
- One parking space
- Gas fired central heating
- Close to local amenities