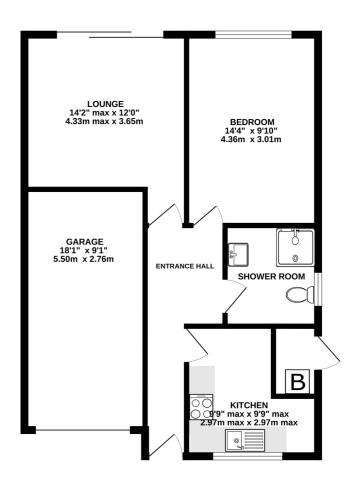

#### GROUND FLOOR 678 sq.ft. (63.0 sq.m.) approx.

#### TOTAL FLOOR AREA: 678 sq.ft. (63.0 sq.m.) approx

Whilst every attempt has been made to ensure the accuracy of the floorplan contained here, me very attempt has over invastor or treatment and any other items are approximate and no responsibility is taken for any entry, on or mis-statement. This plan is for illustrative purposes only and should be used as such by any we purchaser. The services, systems and appliances shown have not been tested and no guaranter as to their operability or efficiency can be given. Made with Metropix Co23