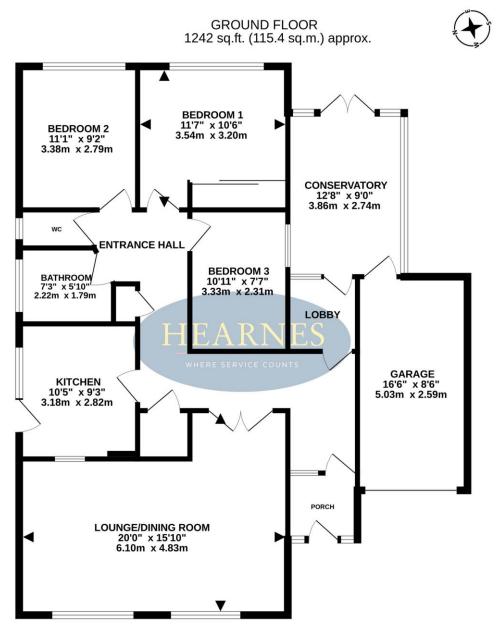

## "A generous sized detached bungalow with double glazed conservatory and no chain"

TOTAL FLOOR AREA: 1242 sq.ft. (115.4 sq.m.) approx.

Whilst every attempt has been made to ensure the accuracy of the floorpian contained here, measurement of doors, windows, comes and any other items are approximate and no responsibility is taken for any every, omission or mis-statement. This plan is for illustrative purposes only and should be used as such by any prospective purchaser. The services, systems and appliances shown have not been tested and no guarantee as to their operability or efficiency can be given.

Made with Metropix 62202 to