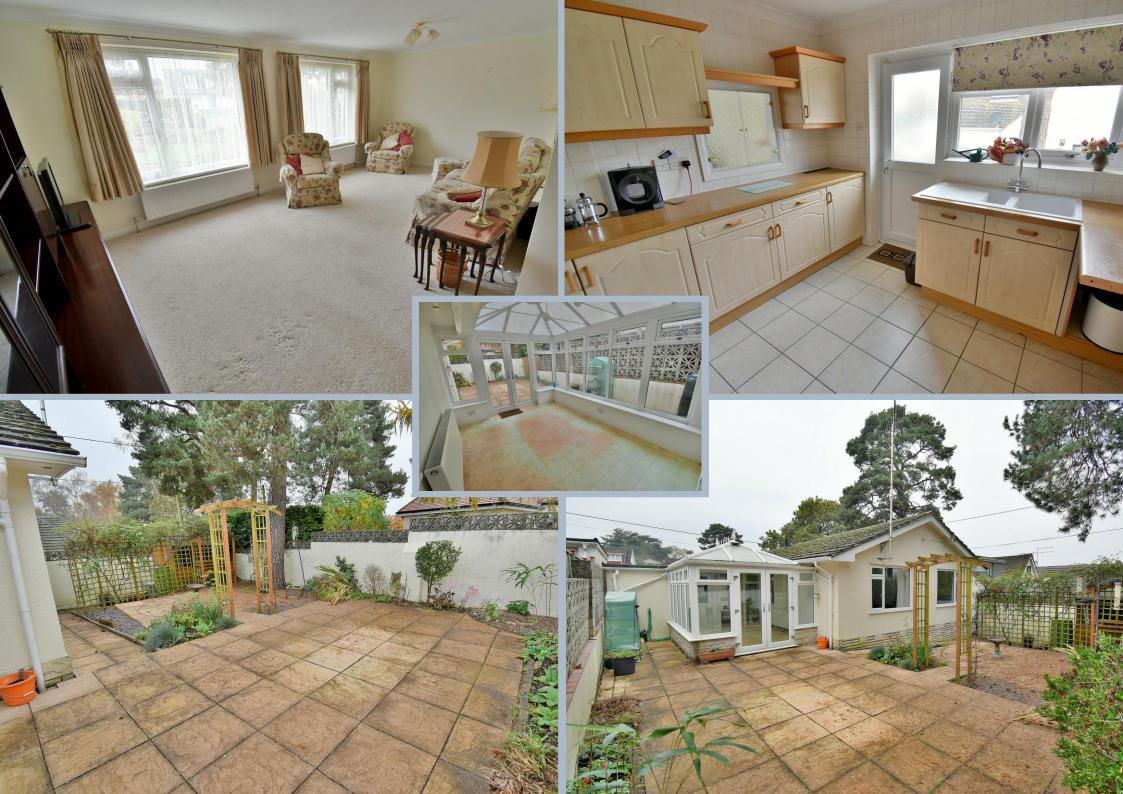

## FREEHOLD GUIDE PRICE £420,000

This deceptively spacious and well presented three bedroom detached bungalow has double glazed conservatory overlooking an enclosed rear garden with single garage and driveway providing generous off road parking.

This light and deceptively spacious 1,200 sq ft bungalow has been well maintained by the previous owner whilst enjoying a convenient and popular location within Ferndown and now comes to the market offered with no onward chain.

- 1,200 sq ft three bedroom detached bungalow offered with no chain
- Entrance porch
- 17ft x 16ft Spacious entrance hall with coat cupboard and cupboard housing a
  wall mounted gas fired boiler, door leading through into the inner hallway and
  conservatory, double doors lead through into the lounge/dining room
- 20ft x 16ft L-shaped lounge/dining room with double glazed windows overlooking the front garden, serving hatch through to the kitchen
- Kitchen incorporating roll top work surfaces, base and wall units, recess for cooker with extractor canopy above, tiled floor, tiled splashbacks, recess and plumbing for washing machine, double glazed window to the side aspect, double glazed door leading out onto a side path
- Conservatory is fully double glazed, radiator allowing this room to be used all
  year round, double glazed French doors leading out into the rear garden with a
  further double glazed door leading through into the single garage
- Bedroom one is a generous size double bedroom benefitting from fitted floor to ceiling wardrobes with sliding doors
- Bedroom two is also a double bedroom
- Bedroom three is a good size single bedroom with fitted wardrobes and cupboards above and shelving
- Bathroom finished in a white suite incorporating a panelled bath with shower over, wash hand basin with vanity storage beneath, WC with concealed cistern, fully tiled walls
- Separate cloakroom
- The rear garden measures approximately 20ft in depth x 40ft in width and is fully enclosed. The garden has been landscaped for ease of maintenance and incorporates paved patio areas surrounded by shingle borders and flower beds. A paved path leads down to a timber storage shed and a side gate
- A front driveway provides generous off road parking
- Single garage with a metal up and over door, light and power and rear personal door leading through into the conservatory
- Further benefits include; double glazing, a gas fired heating system with replacement boiler, and the property now comes to the market offered with no annual chain.