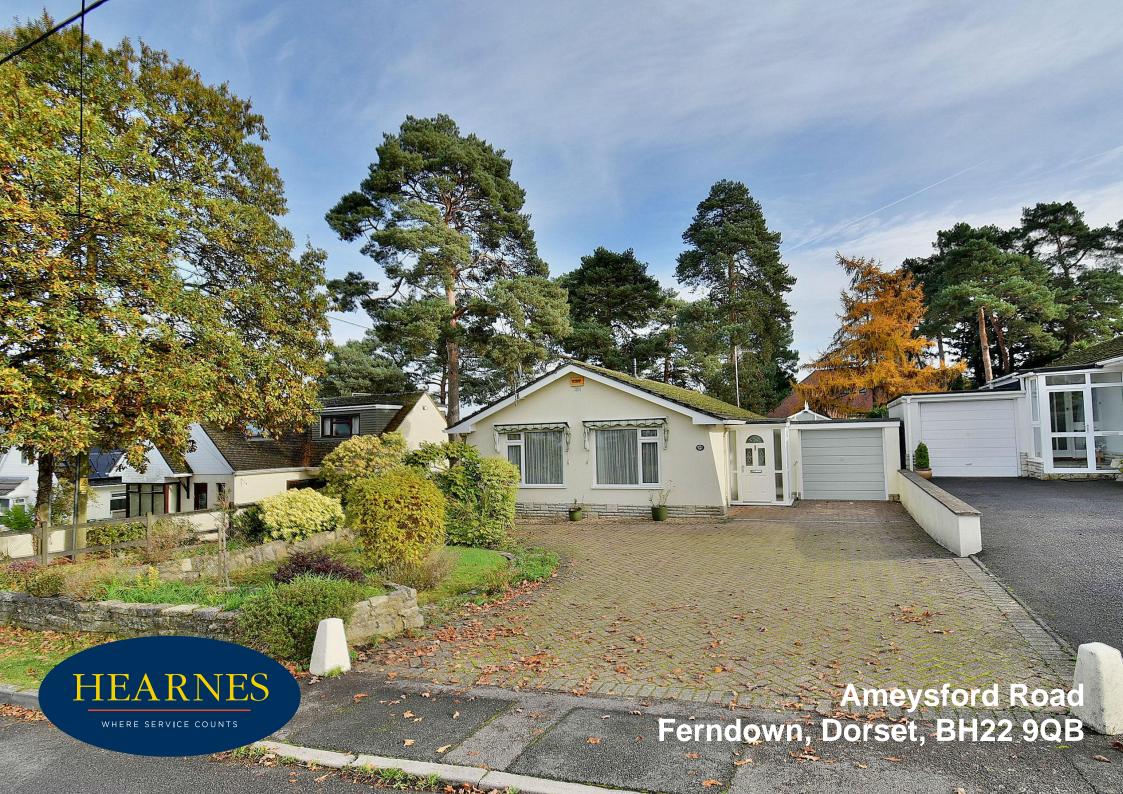

## FREEHOLD GUIDE PRICE £420,000

This deceptively spacious and well presented three bedroom detached bungalow has double glazed conservatory overlooking an enclosed rear garden with single garage and driveway providing generous off road parking.

This light and deceptively spacious 1,200 sq ft bungalow has been well maintained by the previous owner whilst enjoying a convenient and popular location within Ferndown and now comes to the market offered with no onward chain.

- 1,200 sq ft three bedroom detached bungalow offered with no chain
- Entrance porch
- 17ft x 16ft Spacious entrance hall with coat cupboard and cupboard housing a
  wall mounted gas fired boiler, door leading through into the inner hallway and
  conservatory, double doors lead through into the lounge/dining room
- 20ft x 16ft L-shaped lounge/dining room with double glazed windows overlooking the front garden, serving hatch through to the kitchen
- Kitchen incorporating roll top work surfaces, base and wall units, recess for cooker with extractor canopy above, tiled floor, tiled splashbacks, recess and plumbing for washing machine, double glazed window to the side aspect, double glazed door leading out onto a side path
- Conservatory is fully double glazed, radiator allowing this room to be used all
  year round, double glazed French doors leading out into the rear garden with a
  further double glazed door leading through into the single garage
- Bedroom one is a generous size double bedroom benefitting from fitted floor to ceiling wardrobes with sliding doors
- Bedroom two is also a double bedroom
- Bedroom three is a good size single bedroom with fitted wardrobes and cupboards above and shelving
- Bathroom finished in a white suite incorporating a panelled bath with shower over, wash hand basin with vanity storage beneath, WC with concealed cistern, fully tiled walls
- Separate cloakroom
- The rear garden measures approximately 20ft in depth x 40ft in width and is fully enclosed. The garden has been landscaped for ease of maintenance and incorporates paved patio areas surrounded by shingle borders and flower beds. A paved path leads down to a timber storage shed and a side gate
- A front driveway provides generous off road parking
- Single garage with a metal up and over door, light and power and rear personal door leading through into the conservatory
- Further benefits include; double glazing, a gas fired heating system with replacement boiler, and the property now comes to the market offered with no annual chain.