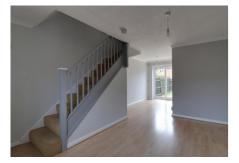

## Description

Accommodation comprises of a generous size lounge/diner with stairs leading up to the first floor landing. There is doors leading onto the rear garden and arch through to the kitchen. The kitchenhas a range of wall and base units with views over the garden.

Upstairs there is a landing with doors to the bedrooms and the main bathroom.

The bathroom benefits form enclosed bath with incorporated shower, wash basin and W/C.

Colwyn close is a private road situated close to Stevenage, Old town. It is a short walk to the train station and high street.