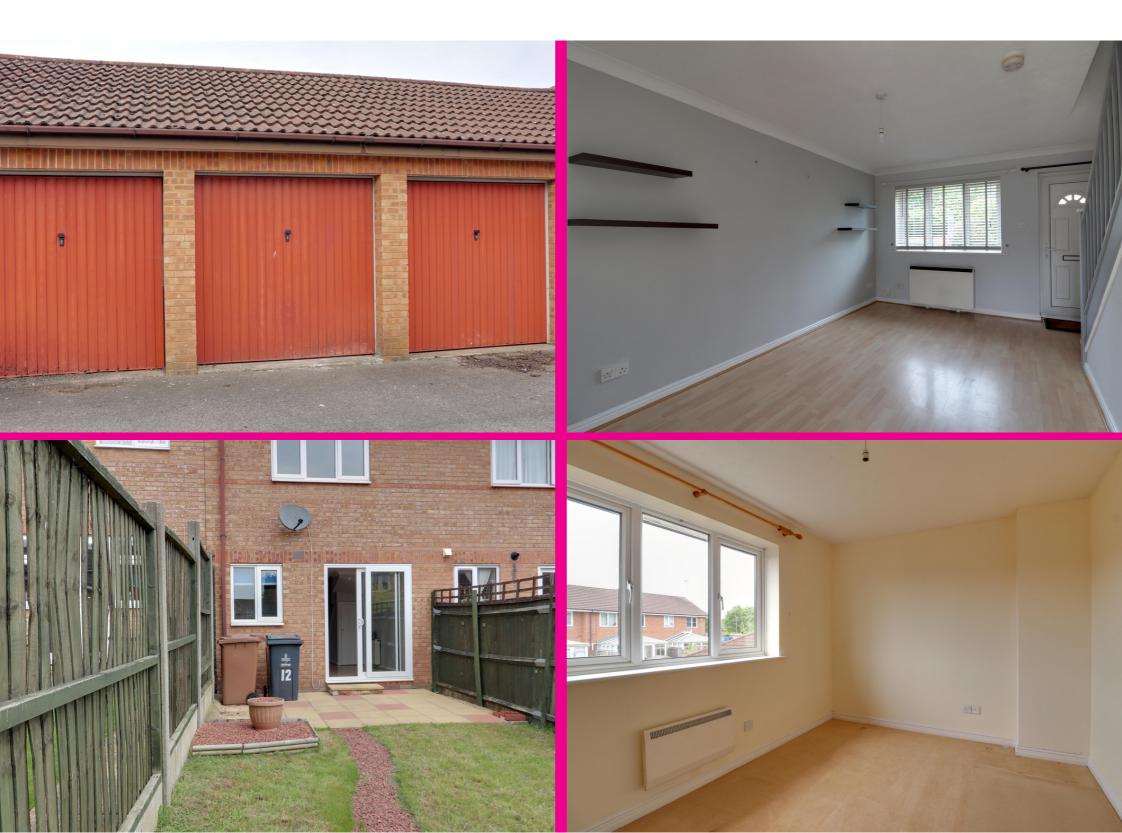

## Description

Accommodation comprises of a generous size lounge/diner with stairs leading up to the first floor landing. There is doors leading onto the rear garden and arch through to the kitchen. The kitchenhas a range of wall and base units with views over the garden.

Upstairs there is a landing with doors to the bedrooms and the main bathroom.

The bathroom benefits form enclosed bath with incorporated shower, wash basin and W/C.

Colwyn close is a private road situated close to Stevenage, Old town. It is a short walk to the train station and high street.