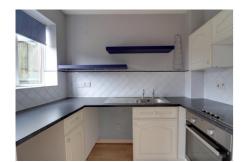

## Description

Accommodation comprises of a generous size lounge/diner with stairs leading up to the first floor landing. There is doors leading onto the rear garden and arch through to the kitchen. The kitchenhas a range of wall and base units with views over the garden.