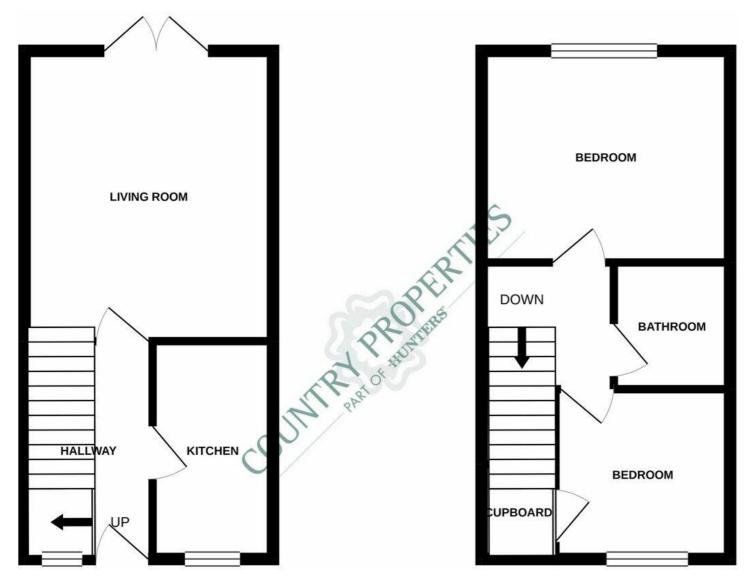

**INTERNAL** 

**GROUND FLOOR** 

**Entrance Hall** 

Living Room

Kitchen

FIRST FLOOR

Bedroom One

**Bedroom Two** 