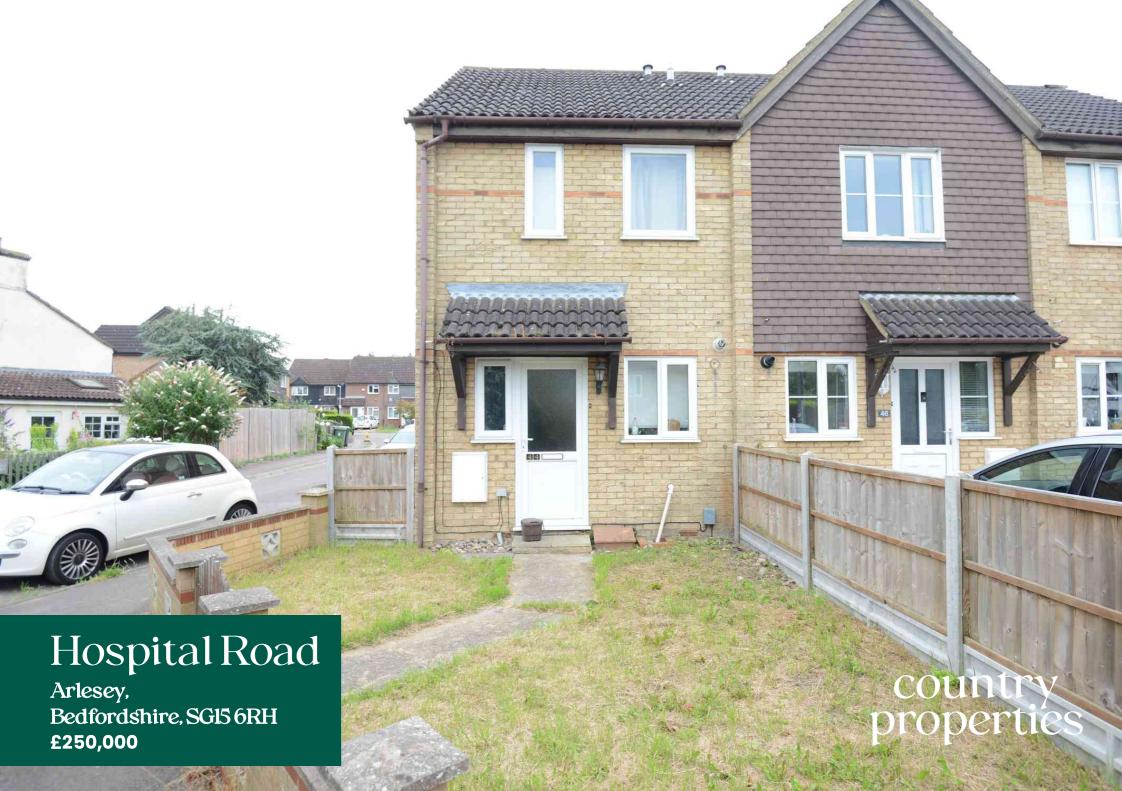

This two bedroom end of terrace home boast two good size bedrooms, allocated off road parking and courtyard rear garden. The property is offered with NO UPWARD CHAIN.

- NO UPWARD CHAIN
- Open house 3rd August between 1-3.30pm (viewings by appointment only)
- Excellent commute into London
   St Pancras via Arlesey station
   (approx. 39 min)
- Allocated parking to rear
- Ideal 1st time buy or investment purchase with approximate rental income of £925 pcm
- Enclosed courtyard garden

Bathroom

**OUTSIDE** 

Front and Rear Garden

Parking

Allocated off road parking.

**AGENTS NOTE** 

Internal photographs were taken prior to the property being let in 2021.

All measurements are approximate and quoted in metric with imperial equivalents and for general guidance only and whilst every attempt has been made to ensure accuracy, they must not be relied on. The fixtures, fittings and appliances referred to have not been tested and therefore no guarantee can be given and that they are in working order. Internal photographs are reproduced for general information and it must not be inferred that any item shown is included with the property. For a free valuation, contact the numbers listed on the brochure