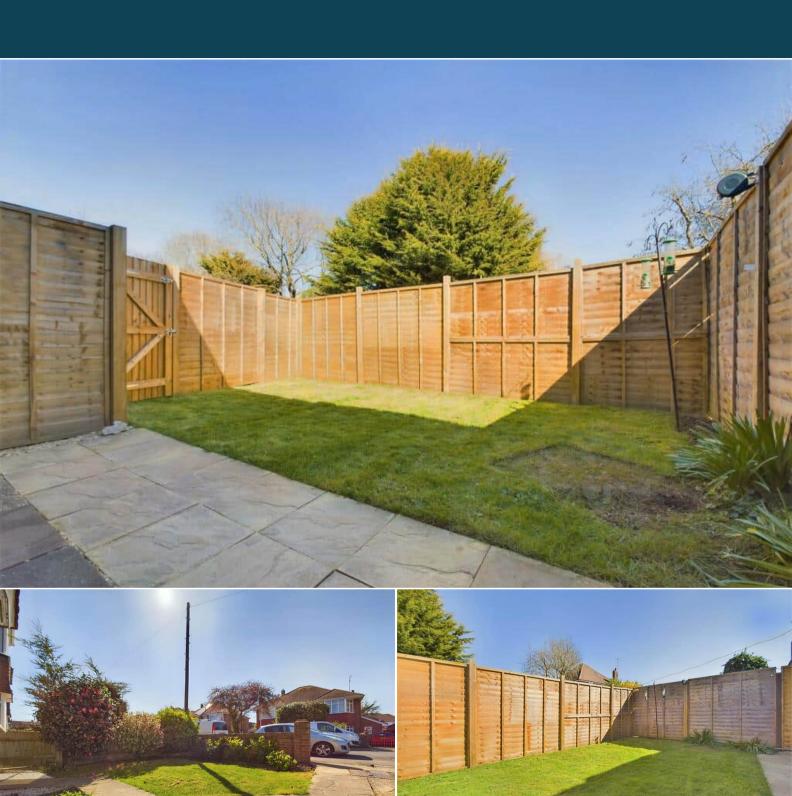

This property comes with Share of Freehold with 990 years remaining on the lease; there is no ground rent and there is no service charge.

The interior of this beautifully presented property comprises a spacious living room, recently fitted kitchen, double bedroom and bathroom on the ground floor of the property. The exterior boasts a private rear garden, perfect for enjoying the summer months.