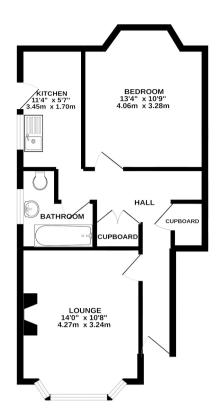

This property comes with Share of Freehold with 990 years remaining on the lease; there is no ground rent and there is no service charge.

The interior of this beautifully presented property comprises a spacious living room, recently fitted kitchen, double bedroom and bathroom on the ground floor of the property. The exterior boasts a private rear garden, perfect for enjoying the summer months.