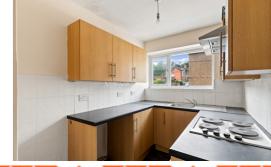

The lounge/diner is a good size with a chimney breast feature wall and large window overlooking the front. The master bedroom is a double with neutral décor. The other two bedrooms are a bit smaller but will make good study's for remote working. The fitted kitchen includes an integrated cooker, hob and extractor fan and space for washing machine and fridge/freezer. Tile splashback and vinyl flooring.