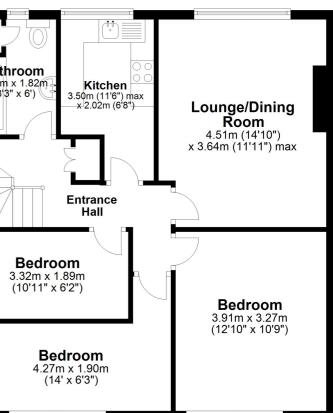

## pcm

TO LET WITH BURNAP AND ABEL ... A three bedroom apartment in the highly sought after area of River.

The property is located on the first floor with it's own self contained entrance. The flat comprises a spacious lounge/diner, three bedrooms, separate kitchen and bathroom. A small courtyard to the front.

The lounge/diner is a good size with a chimney breast feature wall and large window overlooking the front. The master bedroom is a double with neutral décor. The other two bedrooms are a bit smaller but will make good study's for remote working. The fitted kitchen includes an integrated cooker, hob and extractor fan and space for washing machine and fridge/freezer. Tile splashback and vinyl flooring.

## Ground Floor Approx. 4.7 sq. metres (51.0 sq. feet)

Whilst every attempt has been made to ensure the accuracy of the floor plan contained here, measurements of doors, windows, rooms and any other items are approximate and no responsibility is taken for any error, omission or mis-statement. This plan is for illustrative purposes only and should be used as such by any prospective purchaser. Plan produced using PlanUp.

First Floor Approx. 66.1 sq. metres (711.3 sq. feet)