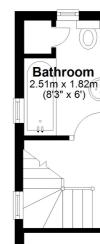

## Ground Floor Approx. 4.7 sq. metres (51.0 sq. feet)

Whilst every attempt has been made to ensure the accuracy of the floor plan contained here, measurements of doors, windows, rooms and any other items are approximate and no responsibility is taken for any error, omission or mis-statement. This plan is for illustrative purposes only and should be used as such by any prospective purchaser. Plan produced using PlanUp.

First Floor Approx. 66.1 sq. metres (711.3 sq. feet)