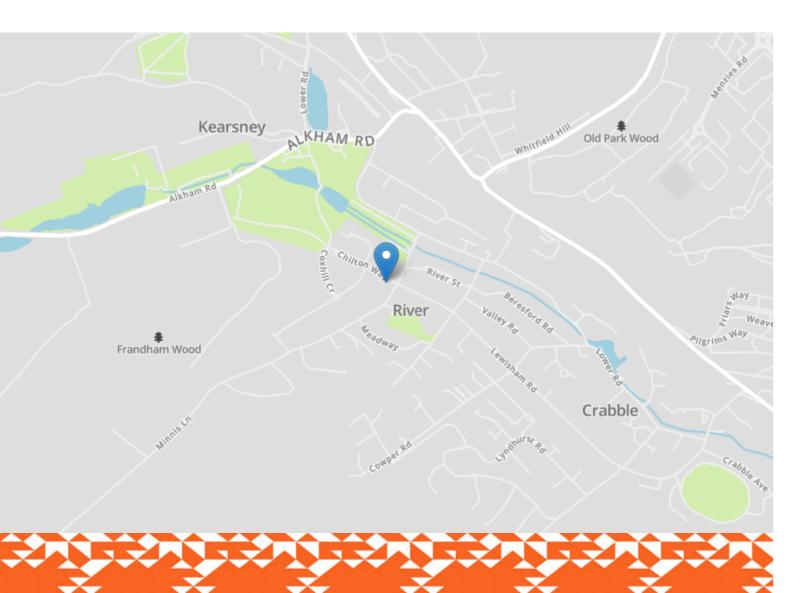

RIVER, Dover CT17 0QB £1,100

## pcm

TO LET WITH BURNAP AND ABEL ... A three bedroom apartment in the highly sought after area of River.

The property is located on the first floor with it's own self contained entrance. The flat comprises a spacious lounge/diner, three bedrooms, separate kitchen and bathroom. A small courtyard to the front.