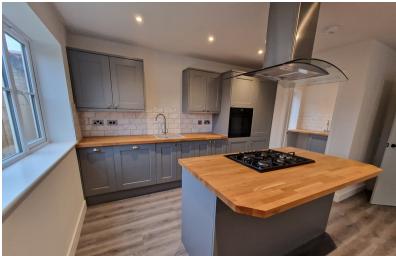

convenience of modern living.

# LOUNGE / DINING / KITCHEN

22' 5" x 15' 8" (6.83m x 4.78m)

# **UTILITY ROOM**

6' 4" x 6' 3" (1.93m x 1.91m)

### **BATHROOM**

#### **BEDROOM ONE**

#### **CLOAKROOM**

#### **EN SUITE**

# **BEDROOM TWO**

11' 1" x 9' 3" (3.38m x 2.82m)

#### **BEDROOM THREE**

# **OUTSIDE**

Block paved driveway leading to the single garage. Enclosed rear garden, laid to lawn with patio area.

# **AGENTS NOTE**

These particulars are for reference only. Government schemes are at the discretion of the third parties and neither Rosedale nor the vendor has any influence. Specifications for individual dwellings vary and you should check final details prior to committing to a purchase. All images including maps and floor plans are for reference only and are not to scale.