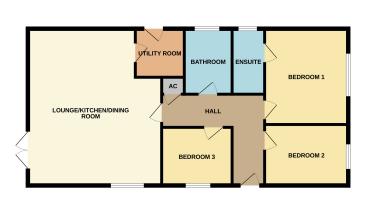

# LOUNGE / DINING / KITCHEN

22' 5" x 15' 8" (6.83m x 4.78m)

# **UTILITY ROOM**

6' 4" x 6' 3" (1.93m x 1.91m)

### **BATHROOM**

#### **BEDROOM ONE**

#### **CLOAKROOM**

#### **EN SUITE**

# **BEDROOM TWO**

11' 1" x 9' 3" (3.38m x 2.82m)

#### **BEDROOM THREE**