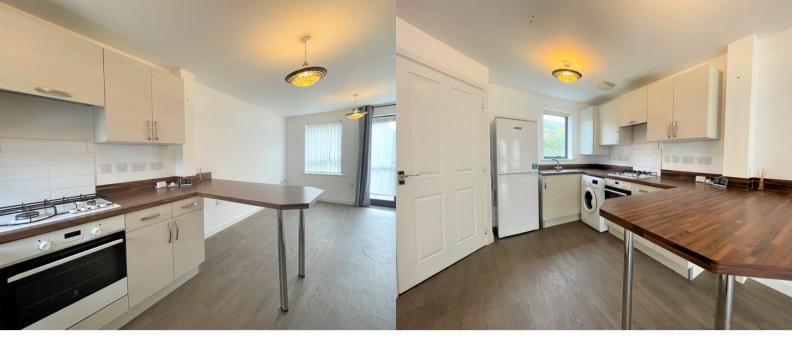

## PROPERTY DESCRIPTION

Bay are delighted to offer for rental, this well-presented, two bedroom, end terrace house. The property is available unfurnished and briefly comprises an entrance hallway, an open-plan living room with adjoining kitchen (fitted with oven & hob, fridge/freezer and washing machine), downstairs WC and double doors from the living room to the rear patio garden. Upstairs there are two double bedrooms, the main bedroom with wardrobe, and bathroom with shower. Allocated parking to the rear and lawn front garden. Gas central heating. Close to the Marina Waterfront and local amenities. Virtual viewing video available!