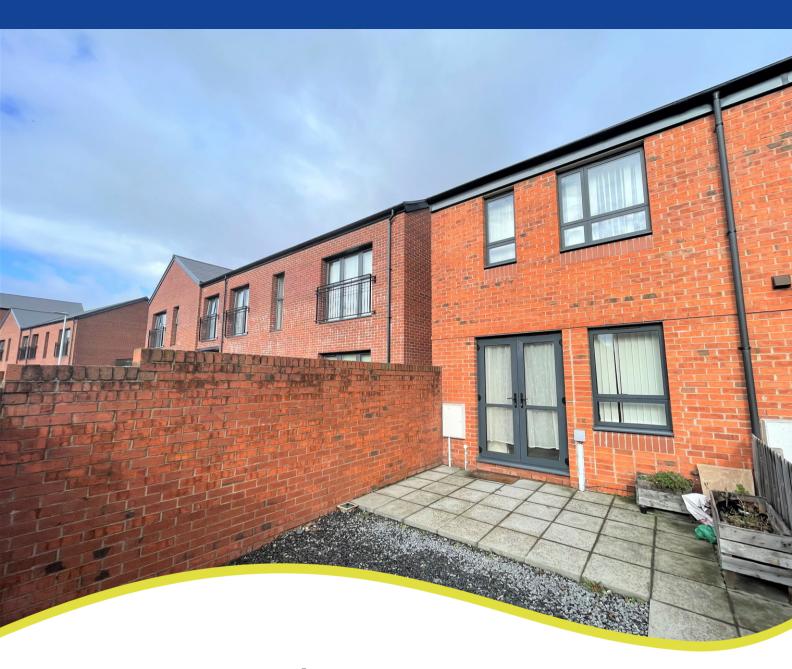

## Sir Harry Secombe Court, Swansea, West Glamorgan SA1

- Two Bedroom House
- Close to Marina Waterfront

- Gas Central Heating
- Unfurnished

## PROPERTY DESCRIPTION

Bay are delighted to offer for rental, this well-presented, two bedroom, end terrace house. The property is available unfurnished and briefly comprises an entrance hallway, an open-plan living room with adjoining kitchen (fitted with oven & hob, fridge/freezer and washing machine), downstairs WC and double doors from the living room to the rear patio garden. Upstairs there are two double bedrooms, the main bedroom with wardrobe, and bathroom with shower. Allocated parking to the rear and lawn front garden. Gas central heating. Close to the Marina Waterfront and local amenities. Virtual viewing video available!