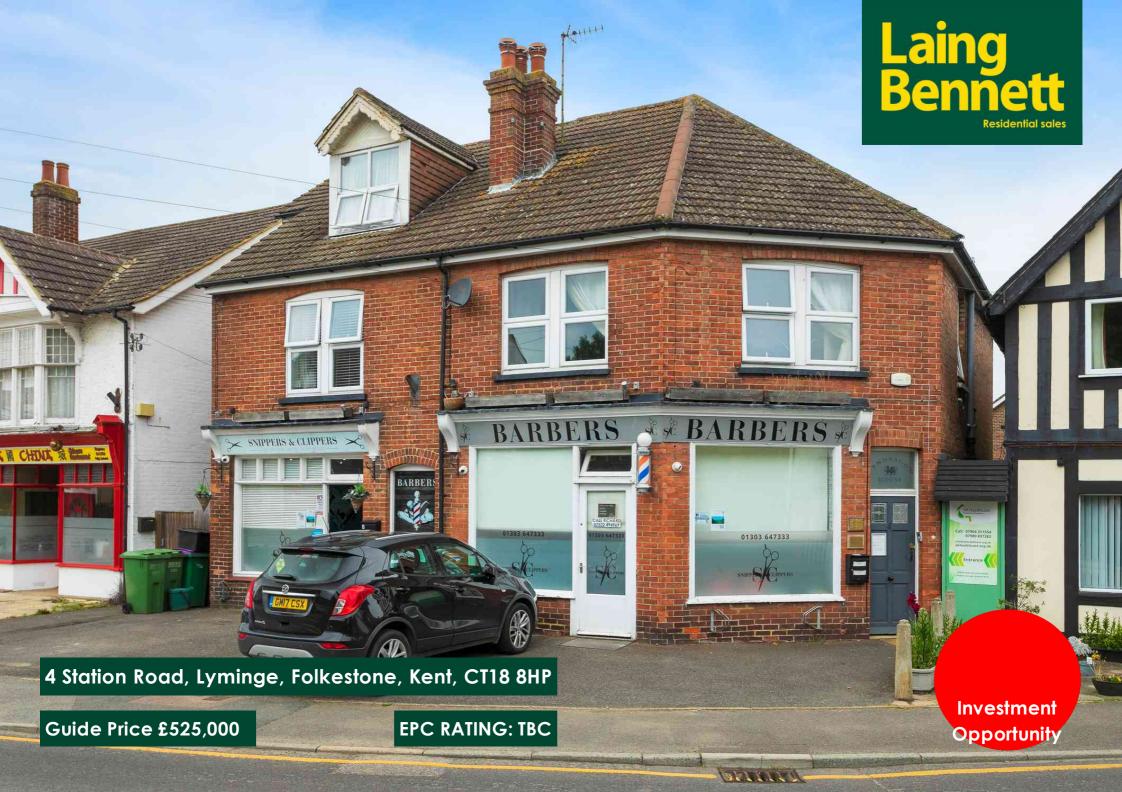

A mixed commercial and residential investment opportunity situated in the heart of the popular village of Lyminge. There are five units all let out providing an annual return. Three commercial units comprising: Hairdressers, Barbers and Clinic. Two residential units comprising: two bedroom duplex flat and a two bedroom first floor flat. Wide forecourt with space for parking. For more information please contact our office.

An impressive building situated in the village centre. Five units comprising: Three commercial units UNIT 1 - Hairdressers Long term commercial lease. Main room, store room & WC.